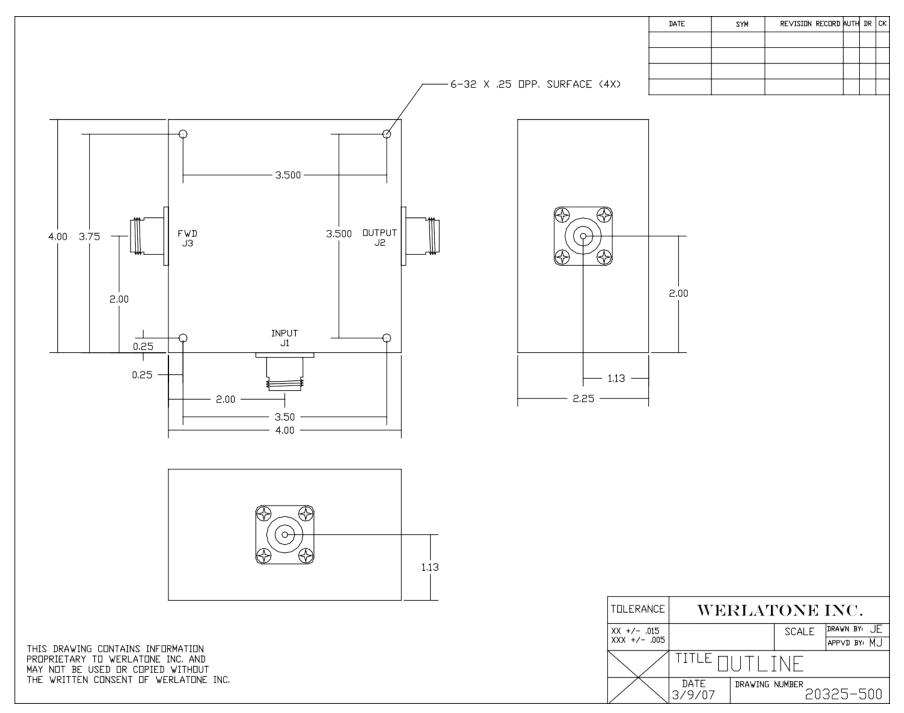

## **Mechanical Specifications:**

Type: Connectorized Material: Aluminum 6061-T6

Surface Finish: Chem. Film Per MIL-DTL-5541F

Type I Class 3 (Yellow Iridite)
RoHS Compliant Available

Operating Temperature: -55°C to +75°C
Storage Temperature: -60°C to +85°C
Humidity: 95% Non-Condensing

Size: 4.0 x 4.0 x 2.25"

#### Port Configurations:

Model Input (J1) Output (J2) Fwd (J3) C7118-10 N Female N Female N Female C7118-12 N Female N Female SMA C7118-102 SMA SMA **SMA** 

**Werlatone**® Broadband Dual, Uni, and Bi Directional RF Couplers are designed to tolerate the most stringent operating conditions associated with military and EMC testing environments. Many of our RF Directional Couplers, designated Mismatch Tolerant®, will operate continuously, at rated power, into a severe load mismatch condition. Our multi-octave Directional Couplers maintain exceptional coupling flatness, directivity, VSWR, and insertion loss.