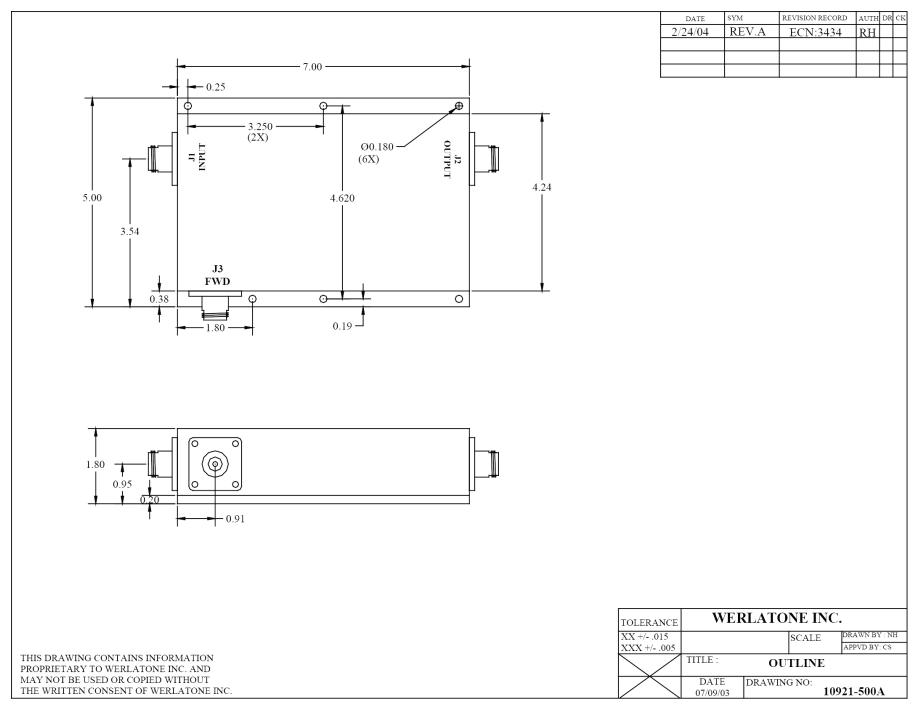

| PRODUC | CT DATA SHEET                                                                                                                                                                                                                                                                                                                                                                                                                                                                                     |                                                                                                           |                            |                         | C71                      | .41W |
|--------|---------------------------------------------------------------------------------------------------------------------------------------------------------------------------------------------------------------------------------------------------------------------------------------------------------------------------------------------------------------------------------------------------------------------------------------------------------------------------------------------------|-----------------------------------------------------------------------------------------------------------|----------------------------|-------------------------|--------------------------|------|
|        | <b>3-Port Uni-Directional Coupler</b> : Consists of a main line and a coupled line. One end of the coupled line is internally terminated, while the other end serves as a coupled port. Ideal for sampling and monitoring power in one direction at a given time. It is necessary to physically reverse the orientation of the unit to change from a forward to a reverse power measurement.                                                                                                      |                                                                                                           |                            |                         |                          |      |
|        | Features:                                                                                                                                                                                                                                                                                                                                                                                                                                                                                         |                                                                                                           |                            |                         |                          |      |
|        | High Power W                                                                                                                                                                                                                                                                                                                                                                                                                                                                                      | ide Bandwidths                                                                                            | Small Size                 | Flat Coupling           | Custom Designs Available |      |
|        | Electrical Specifications:                                                                                                                                                                                                                                                                                                                                                                                                                                                                        |                                                                                                           |                            |                         |                          |      |
|        | Frequency:<br>Power:<br>Coupling:<br>Insertion Loss:<br>Flatness:<br>VSWR (ML):<br>Directivity:                                                                                                                                                                                                                                                                                                                                                                                                   | 100 - 500 MHz<br>100 W CW<br>6 ± 1.0 dB Max.<br>0.3 dB Max.<br>± 1.0 dB Max.<br>1.30:1 Max.<br>20 dB Min. |                            |                         |                          |      |
|        | Mechanical Specifications:   Type: Connectorized   Material: Aluminum 6061-T6   Surface Finish: Chem. Film Per MIL-DTL-5541F   Type I Class 3 (Yellow Iridite), Black Epoxy Paint/White Epoxy Lettering   RoHS Compliant Available RoHS Compliant Available                                                                                                                                                                                                                                       |                                                                                                           |                            |                         |                          |      |
|        |                                                                                                                                                                                                                                                                                                                                                                                                                                                                                                   |                                                                                                           |                            |                         |                          |      |
|        | Operating Tempera<br>Storage Temperatu<br>Humidity:<br>Size:<br>Weight:                                                                                                                                                                                                                                                                                                                                                                                                                           | ture: -55°C to +                                                                                          | -75°C<br>-85°C<br>idensing |                         |                          |      |
|        | Port Configurations:                                                                                                                                                                                                                                                                                                                                                                                                                                                                              |                                                                                                           |                            |                         |                          |      |
|        | <b>Model</b><br>C7141W-10-10                                                                                                                                                                                                                                                                                                                                                                                                                                                                      | Input (J1)<br>N Female                                                                                    |                            | Output (J2)<br>N Female | Fwd (J3)<br>N Female     |      |
|        |                                                                                                                                                                                                                                                                                                                                                                                                                                                                                                   |                                                                                                           |                            |                         |                          |      |
|        | <b>Werlatone</b> <sup>®</sup> Broadband Dual, Uni, and Bi Directional RF Couplers are designed to tolerate the most stringent operating conditions associated with military and EMC testing environments. Many of our RF Directional Couplers, designated Mismatch Tolerant <sup>®</sup> , will operate continuously, at rated power, into a severe load mismatch condition. Our multi-octave Directional Couplers maintain exceptional coupling flatness, directivity, VSWR, and insertion loss. |                                                                                                           |                            |                         |                          |      |