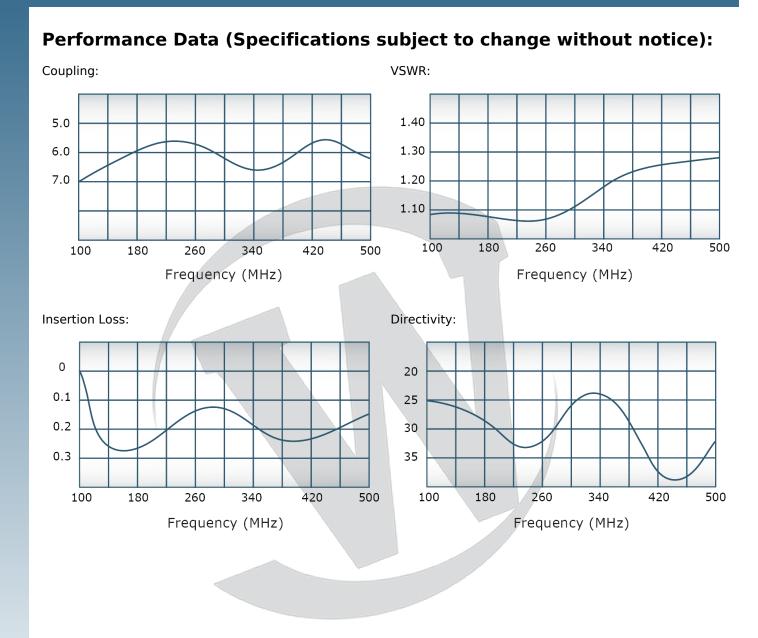

| PRODUC | CT DATA SHEET                                                                                                                                                                                                                                                                                                                                                                                                                                                                                     |                                                                                                           |                            |                         | C71                      | .41W |
|--------|---------------------------------------------------------------------------------------------------------------------------------------------------------------------------------------------------------------------------------------------------------------------------------------------------------------------------------------------------------------------------------------------------------------------------------------------------------------------------------------------------|-----------------------------------------------------------------------------------------------------------|----------------------------|-------------------------|--------------------------|------|
|        | <b>3-Port Uni-Directional Coupler</b> : Consists of a main line and a coupled line. One end of the coupled line is internally terminated, while the other end serves as a coupled port. Ideal for sampling and monitoring power in one direction at a given time. It is necessary to physically reverse the orientation of the unit to change from a forward to a reverse power measurement.                                                                                                      |                                                                                                           |                            |                         |                          |      |
|        | Features:                                                                                                                                                                                                                                                                                                                                                                                                                                                                                         |                                                                                                           |                            |                         |                          |      |
|        | High Power W                                                                                                                                                                                                                                                                                                                                                                                                                                                                                      | ide Bandwidths                                                                                            | Small Size                 | Flat Coupling           | Custom Designs Available |      |
|        | Electrical Specifications:                                                                                                                                                                                                                                                                                                                                                                                                                                                                        |                                                                                                           |                            |                         |                          |      |
|        | Frequency:<br>Power:<br>Coupling:<br>Insertion Loss:<br>Flatness:<br>VSWR (ML):<br>Directivity:                                                                                                                                                                                                                                                                                                                                                                                                   | 100 - 500 MHz<br>100 W CW<br>6 ± 1.0 dB Max.<br>0.3 dB Max.<br>± 1.0 dB Max.<br>1.30:1 Max.<br>20 dB Min. |                            |                         |                          |      |
|        | Mechanical Specifications:   Type: Connectorized   Material: Aluminum 6061-T6   Surface Finish: Chem. Film Per MIL-DTL-5541F   Type I Class 3 (Yellow Iridite), Black Epoxy Paint/White Epoxy Lettering   RoHS Compliant Available RoHS Compliant Available                                                                                                                                                                                                                                       |                                                                                                           |                            |                         |                          |      |
|        |                                                                                                                                                                                                                                                                                                                                                                                                                                                                                                   |                                                                                                           |                            |                         |                          |      |
|        | Operating Tempera<br>Storage Temperatu<br>Humidity:<br>Size:<br>Weight:                                                                                                                                                                                                                                                                                                                                                                                                                           | ture: -55°C to +                                                                                          | -75°C<br>-85°C<br>idensing |                         |                          |      |
|        | Port Configurations:                                                                                                                                                                                                                                                                                                                                                                                                                                                                              |                                                                                                           |                            |                         |                          |      |
|        | <b>Model</b><br>C7141W-10-10                                                                                                                                                                                                                                                                                                                                                                                                                                                                      | Input (J1)<br>N Female                                                                                    |                            | Output (J2)<br>N Female | Fwd (J3)<br>N Female     |      |
|        |                                                                                                                                                                                                                                                                                                                                                                                                                                                                                                   |                                                                                                           |                            |                         |                          |      |
|        | <b>Werlatone</b> <sup>®</sup> Broadband Dual, Uni, and Bi Directional RF Couplers are designed to tolerate the most stringent operating conditions associated with military and EMC testing environments. Many of our RF Directional Couplers, designated Mismatch Tolerant <sup>®</sup> , will operate continuously, at rated power, into a severe load mismatch condition. Our multi-octave Directional Couplers maintain exceptional coupling flatness, directivity, VSWR, and insertion loss. |                                                                                                           |                            |                         |                          |      |