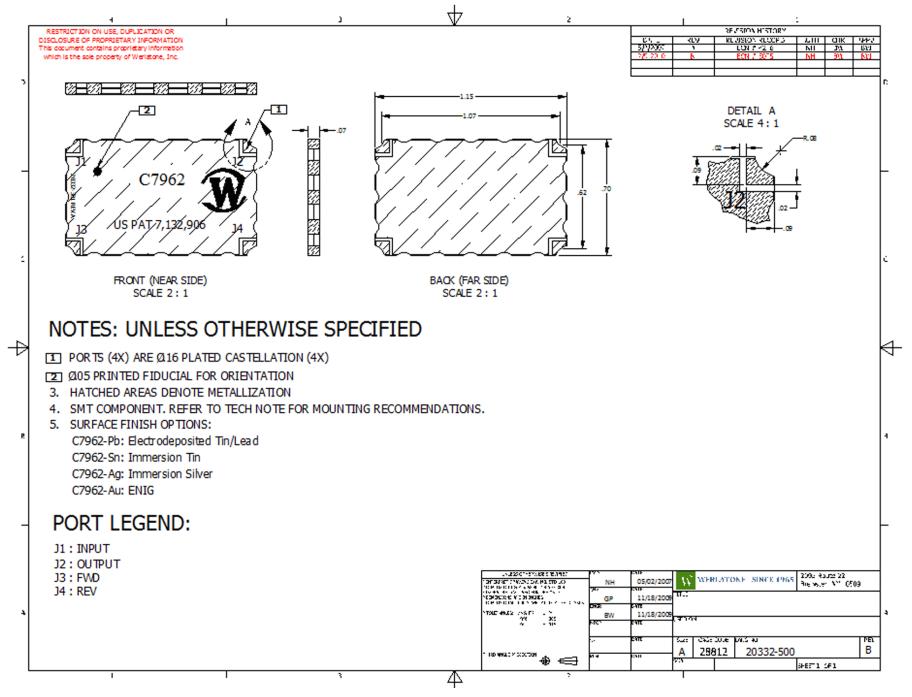

## **Mechanical Specifications:**

Type: Connectorized Material: Aluminum 6061-T6

Surface Finish: Chem. Film Per MIL-DTL-5541F

Type I Class 3 (Yellow Iridite) RoHS Compliant Available

Operating Temperature: -55°C to +75°C
Storage Temperature: -60°C to +85°C
Humidity: 95% Non-Condensing
Size: 1.15 x 0.7 x 0.07"

## **Connector Configurations:**

**Model J1 J2 J3 J4** C7962 Input Output Forward Reverse

**Werlatone**® Broadband Dual, Uni, and Bi Directional RF Couplers are designed to tolerate the most stringent operating conditions associated with military and EMC testing environments. Many of our RF Directional Couplers, designated Mismatch Tolerant®, will operate continuously, at rated power, into a severe load mismatch condition. Our multi-octave Directional Couplers maintain exceptional coupling flatness, directivity, VSWR, and insertion loss.