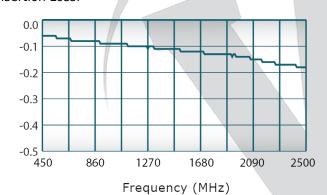

# Performance Data (Specifications subject to change without notice):

### VSWR:

Insertion Loss: