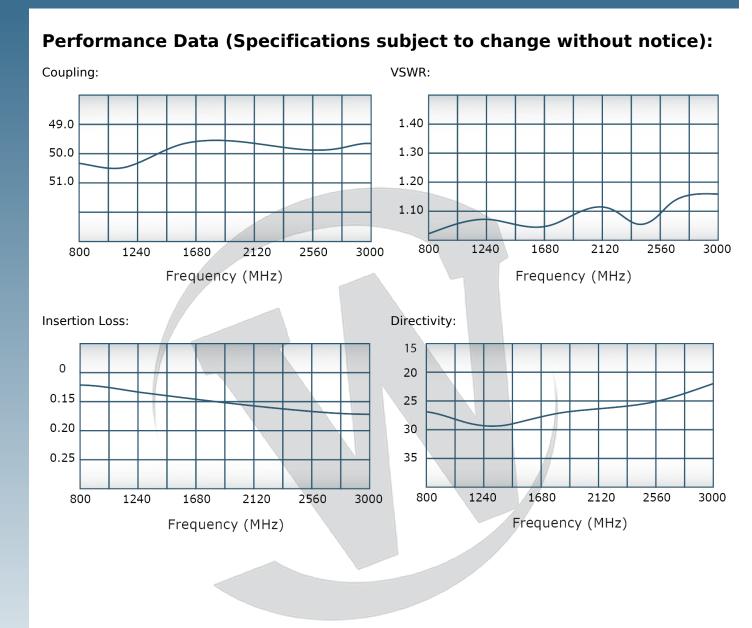

## **PRODUCT DATA SHEET** 4-Port Dual Directional Coupler employs two, 3-Port Uni-Directional Couplers, internally connected, in tandem, providing measurement of both forward and reverse power. Ideal for simultaneously monitoring a system's forward and reverse power and for reflectometer measurements. Unlike the Bi-Directional Coupler, the directivity of the Dual Directional Coupler is unaffected by the loads on the coupled ports. Features: High Power Wide Bandwidths Small Size Flat Coupling **Custom Designs Available Electrical Specifications:** 800 - 3000 MHz Frequency: Power: 600 W CW Coupling: 50 ± 1.0 dB Max. Insertion Loss: 0.25 dB Max. Flatness: ± 0.5 dB Max. VSWR (ML): 1.30:1 Max. 15 dB Min. Directivity: Mechanical Specifications: Connectorized Type: Aluminum 6061-T6 Material: Surface Finish: Chem. Film Per MIL-DTL-5541F Type I Class 3 (Yellow Iridite) RoHS Compliant Available Operating Temperature: -55°C to +75°C -60°C to +85°C Storage Temperature: Humidity: 95% Non-Condensing Size: 3.0 x 3.0 x 1.09" **Connector Configurations:** Model Input (J1) Output (J2) Fwd (J3) Rev (J4) C8076-10 N Female N Female N Female N Female C8076-12 N Female N Female SMA SMA C8076-20\* 7/16 Female 7/16 Female N Female N Female C8076-22\* 7/16 Female 7/16 Female SMA SMA C8076-43 SC Female SC Female SMA SMΔ C8076-51 C Female C Female N Female N Female C8076-714 N Male N Female N Female N Female 7/16 Female N Female C8076-727\* 7/16 Male N Female \*Starred options are 3.0 x 3.0 x 1.59"\*