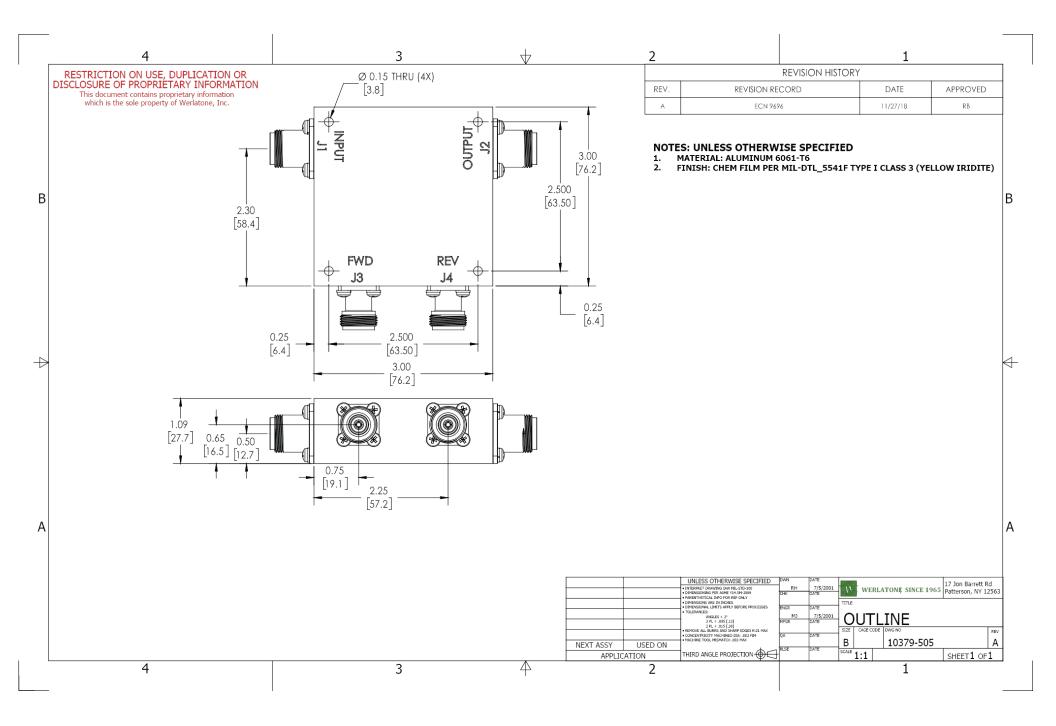

## **PRODUCT DATA SHEET** 4-Port Dual Directional Coupler employs two, 3-Port Uni-Directional Couplers, internally connected, in tandem, providing measurement of both forward and reverse power. Ideal for simultaneously monitoring a system's forward and reverse power and for reflectometer measurements. Unlike the Bi-Directional Coupler, the directivity of the Dual Directional Coupler is unaffected by the loads on the coupled ports. Features: High Power Wide Bandwidths Small Size Flat Coupling **Custom Designs Available Electrical Specifications:** 800 - 3000 MHz Frequency: Power: 600 W CW Coupling: 50 ± 1.0 dB Max. Insertion Loss: 0.25 dB Max. Flatness: ± 0.5 dB Max. VSWR (ML): 1.30:1 Max. 15 dB Min. Directivity: Mechanical Specifications: Connectorized Type: Aluminum 6061-T6 Material: Surface Finish: Chem. Film Per MIL-DTL-5541F Type I Class 3 (Yellow Iridite) RoHS Compliant Available Operating Temperature: -55°C to +75°C -60°C to +85°C Storage Temperature: Humidity: 95% Non-Condensing Size: 3.0 x 3.0 x 1.09" **Connector Configurations:** Model Input (J1) Output (J2) Fwd (J3) Rev (J4) C8076-10 N Female N Female N Female N Female C8076-12 N Female N Female SMA SMA C8076-20\* 7/16 Female 7/16 Female N Female N Female C8076-22\* 7/16 Female 7/16 Female SMA SMA C8076-43 SC Female SC Female SMA SMΔ C8076-51 C Female C Female N Female N Female C8076-714 N Male N Female N Female N Female 7/16 Female N Female C8076-727\* 7/16 Male N Female \*Starred options are 3.0 x 3.0 x 1.59"\*