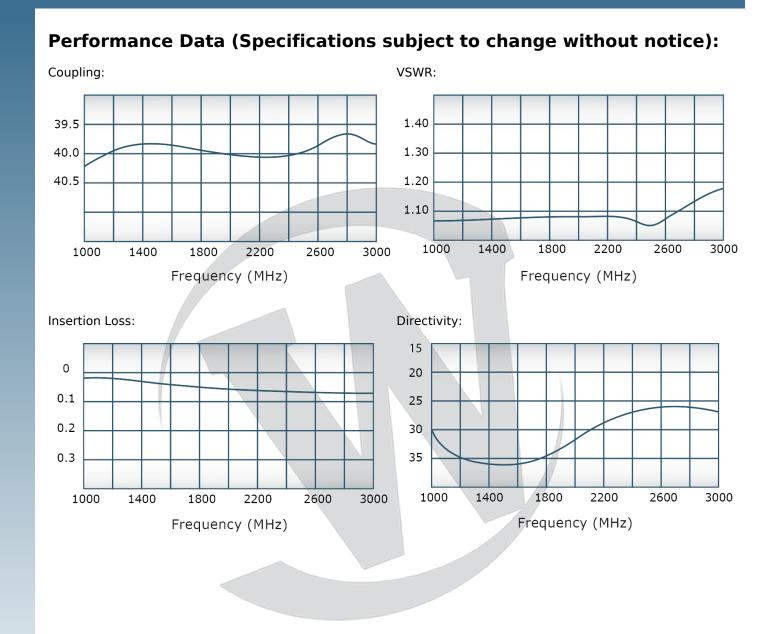

## **PRODUCT DATA SHEET** 4-Port Dual Directional Coupler employs two, 3-Port Uni-Directional Couplers, internally connected, in tandem, providing measurement of both forward and reverse power. Ideal for simultaneously monitoring a system's forward and reverse power and for reflectometer measurements. Unlike the Bi-Directional Coupler, the directivity of the Dual Directional Coupler is unaffected by the loads on the coupled ports. Features: High Power Wide Bandwidths Small Size Flat Coupling **Custom Designs Available Electrical Specifications:** 1000 - 3000 MHz Frequency: Power: 1000 W CW Coupling: 40 ± 1.0 dB Max. Insertion Loss: 0.3 dB Max. ± 0.5 dB Max. Flatness: VSWR (ML): 1.35:1 Max. 18 dB Min. Directivity: Mechanical Specifications: Connectorized Type: Material: Aluminum 6061-T6 Surface Finish: Chem. Film Per MIL-DTL-5541F Type I Class 3 (Yellow Iridite) RoHS Compliant Available Operating Temperature: -55°C to +75°C Storage Temperature: -60°C to +85°C Humidity: 95% Non-Condensing Size: 3.0 x 3.0 x 1.09" **Connector Configurations:** Fwd (J3) Rev (J4) Model Input (J1) Output (J2) C8284-10 N Female N Female N Female N Female C8284-12 N Female N Female SMA SMA N Female N Female BNC BNC C8284-13 C8284-20\* 7/16 Female 7/16 Female N Female N Female 7/16 Female 7/16 Female C8284-22\* SMA SMA C8284-23\* 7/16 Female 7/16 Female BNC BNC SC Female SC Female N Female N Female C8284-41 C8284-43 SC Female SC Female SMA SMA C8284-627\* 7/16 Female 7/16 Male N Female N Female C8284-727\* 7/16 Female N Female N Female 7/16 Male C8284-728\* 7/16 Male 7/16 Female SMA SMA (7/16 Mainline connector option increases size to $3.0 \times 3.0 \times 1.59$ ")