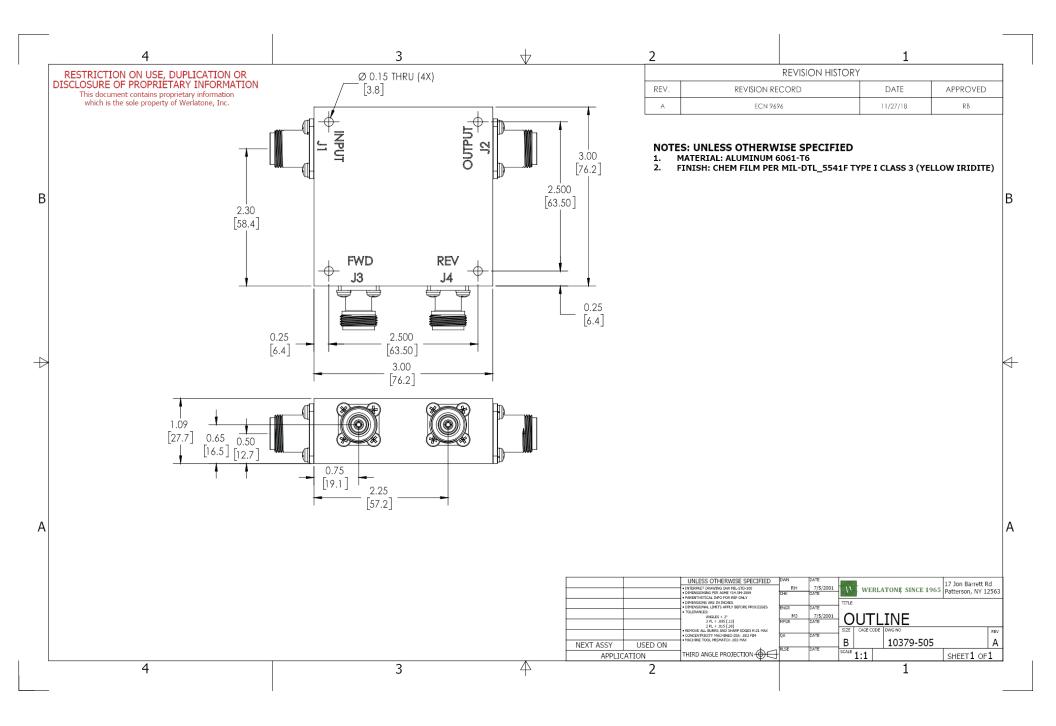

## **PRODUCT DATA SHEET** 4-Port Dual Directional Coupler employs two, 3-Port Uni-Directional Couplers, internally connected, in tandem, providing measurement of both forward and reverse power. Ideal for simultaneously monitoring a system's forward and reverse power and for reflectometer measurements. Unlike the Bi-Directional Coupler, the directivity of the Dual Directional Coupler is unaffected by the loads on the coupled ports. Features: High Power Wide Bandwidths Small Size Flat Coupling **Custom Designs Available Electrical Specifications:** 1000 - 3000 MHz Frequency: Power: 1000 W CW Coupling: 40 ± 1.0 dB Max. Insertion Loss: 0.3 dB Max. ± 0.5 dB Max. Flatness: VSWR (ML): 1.35:1 Max. 18 dB Min. Directivity: Mechanical Specifications: Connectorized Type: Material: Aluminum 6061-T6 Surface Finish: Chem. Film Per MIL-DTL-5541F Type I Class 3 (Yellow Iridite) RoHS Compliant Available Operating Temperature: -55°C to +75°C Storage Temperature: -60°C to +85°C Humidity: 95% Non-Condensing Size: 3.0 x 3.0 x 1.09" **Connector Configurations:** Fwd (J3) Rev (J4) Model Input (J1) Output (J2) C8284-10 N Female N Female N Female N Female C8284-12 N Female N Female SMA SMA N Female N Female BNC BNC C8284-13 C8284-20\* 7/16 Female 7/16 Female N Female N Female 7/16 Female 7/16 Female C8284-22\* SMA SMA C8284-23\* 7/16 Female 7/16 Female BNC BNC SC Female SC Female N Female N Female C8284-41 C8284-43 SC Female SC Female SMA SMA C8284-627\* 7/16 Female 7/16 Male N Female N Female C8284-727\* 7/16 Female N Female N Female 7/16 Male C8284-728\* 7/16 Male 7/16 Female SMA SMA (7/16 Mainline connector option increases size to $3.0 \times 3.0 \times 1.59$ ")