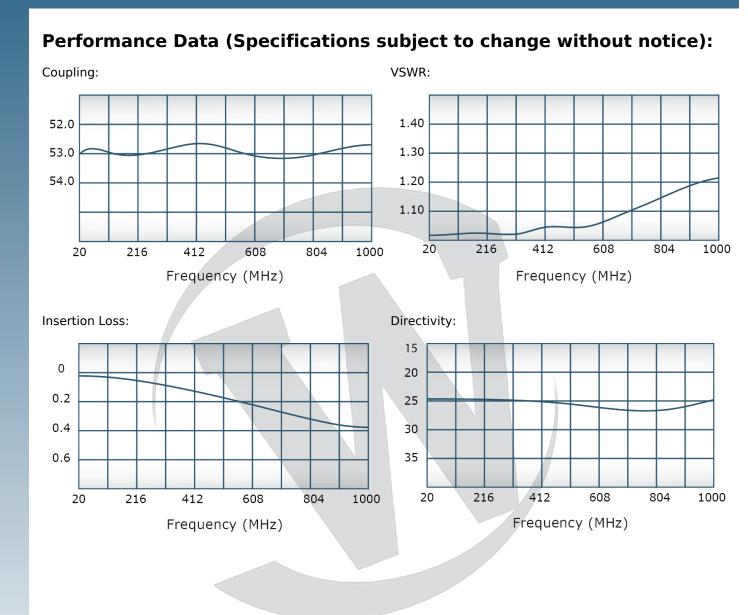

## **PRODUCT DATA SHEET** 4-Port Dual Directional Coupler employs two, 3-Port Uni-Directional Couplers, internally connected, in tandem, providing measurement of both forward and reverse power. Ideal for simultaneously monitoring a system's forward and reverse power and for reflectometer measurements. Unlike the Bi-Directional Coupler, the directivity of the Dual Directional Coupler is unaffected by the loads on the coupled ports. Features: High Power Wide Bandwidths Small Size Flat Coupling **Custom Designs Available Electrical Specifications:** 20 - 1000 MHz Frequency: Power: 1000 W CW Coupling: 53 ± 1.0 dB Max. Insertion Loss: 0.4 dB Max. Flatness: ± 1.0 dB Max. VSWR (ML): 1.30:1 Max. 20 dB Min. Directivity: Mechanical Specifications: Connectorized Type: Aluminum 6061-T6 Material: Surface Finish: Chem. Film Per MIL-DTL-5541F Type I Class 3 (Yellow Iridite) RoHS Compliant Available Operating Temperature: -55°C to +75°C -60°C to +85°C Storage Temperature: Humidity: 95% Non-Condensing Size: 4.45 x 2.4 x 1.59" **Connector Configurations:** Output (J2) Fwd (J3) Rev (J4) Model Input (J1) C9107-10 N Female N Female **N** Female N Female C9107-12 N Female N Female SMA SMA C9107-20 7/16 Female 7/16 Female **N** Female N Female C9107-22 7/16 Female 7/16 Female SMA SMA 7/16 Female 7/16 Female BNC C9107-23 BNC C9107-41 SC Female SC Female **N** Female N Female C9107-43 SC Female SC Female SMA SMA C9107-712 N Male N Female SMA SMA C9107-714 N Male N Female N Female N Female C9107-7755 7/16 Female SC Female SMA SMA