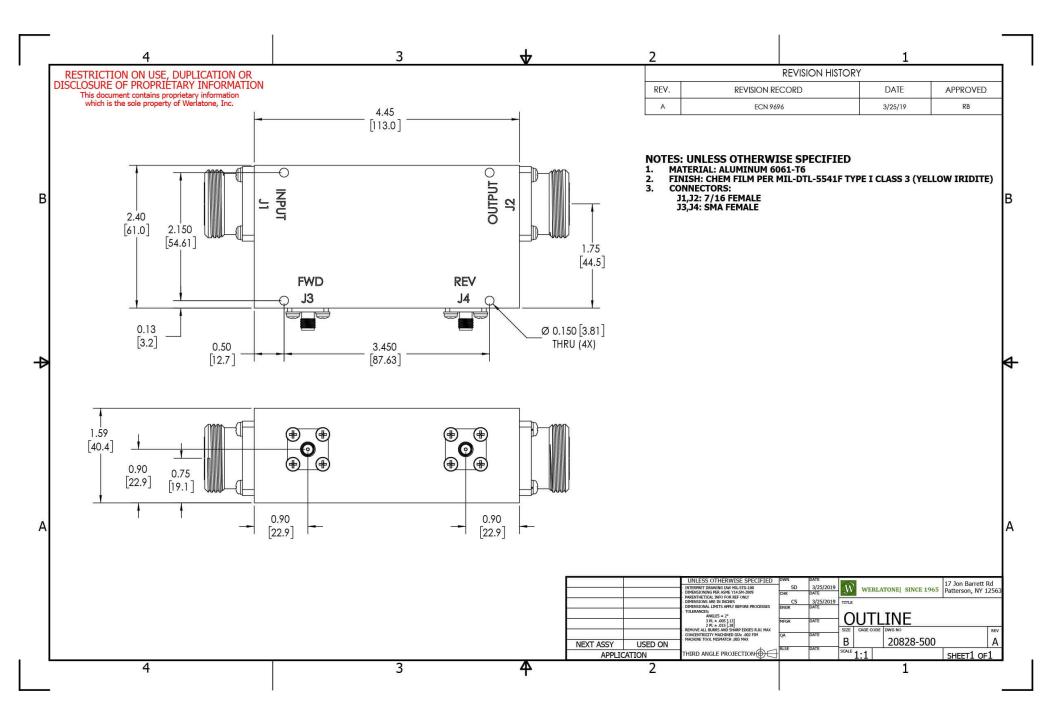

## **PRODUCT DATA SHEET** 4-Port Dual Directional Coupler employs two, 3-Port Uni-Directional Couplers, internally connected, in tandem, providing measurement of both forward and reverse power. Ideal for simultaneously monitoring a system's forward and reverse power and for reflectometer measurements. Unlike the Bi-Directional Coupler, the directivity of the Dual Directional Coupler is unaffected by the loads on the coupled ports. Features: High Power Wide Bandwidths Small Size Flat Coupling **Custom Designs Available Electrical Specifications:** 20 - 1000 MHz Frequency: Power: 1000 W CW Coupling: 53 ± 1.0 dB Max. Insertion Loss: 0.4 dB Max. Flatness: ± 1.0 dB Max. VSWR (ML): 1.30:1 Max. 20 dB Min. Directivity: Mechanical Specifications: Connectorized Type: Aluminum 6061-T6 Material: Surface Finish: Chem. Film Per MIL-DTL-5541F Type I Class 3 (Yellow Iridite) RoHS Compliant Available Operating Temperature: -55°C to +75°C -60°C to +85°C Storage Temperature: Humidity: 95% Non-Condensing Size: 4.45 x 2.4 x 1.59" **Connector Configurations:** Output (J2) Fwd (J3) Rev (J4) Model Input (J1) C9107-10 N Female N Female **N** Female N Female C9107-12 N Female N Female SMA SMA C9107-20 7/16 Female 7/16 Female **N** Female N Female C9107-22 7/16 Female 7/16 Female SMA SMA 7/16 Female 7/16 Female BNC C9107-23 BNC C9107-41 SC Female SC Female **N** Female N Female C9107-43 SC Female SC Female SMA SMA C9107-712 N Male N Female SMA SMA C9107-714 N Male N Female N Female N Female C9107-7755 7/16 Female SC Female SMA SMA