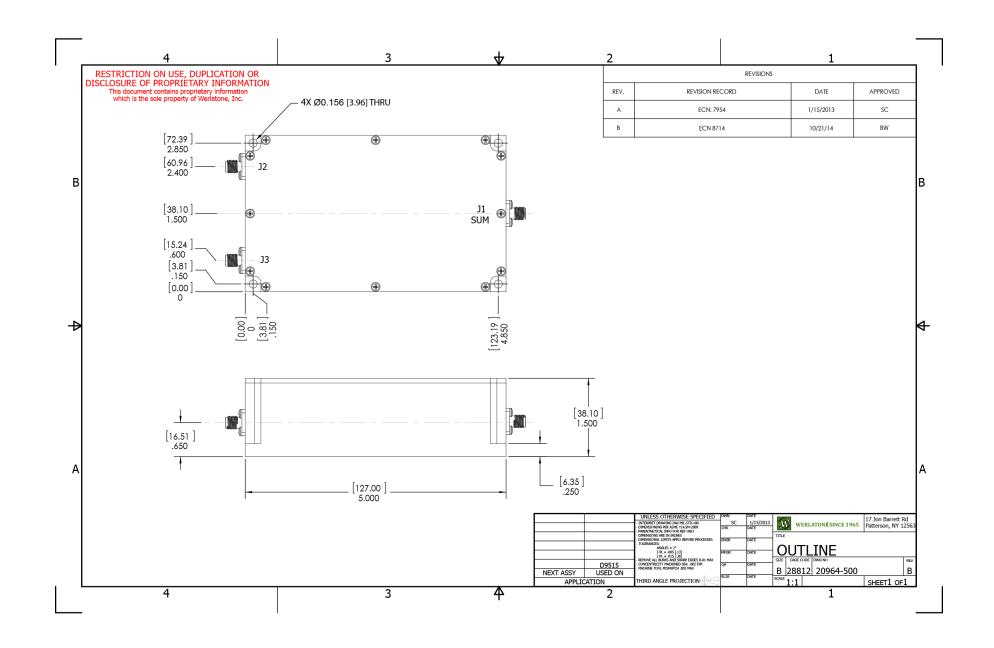

## **Mechanical Specifications:**

Type: Connectorized Aluminum 6061-T6

Surface Finish: Chem. Film Per MIL-DTL-5541F Type I Class

2 (Clear Iridite) RoHS Compliant Available

Operating Temperature:  $-55^{\circ}$ C to  $+75^{\circ}$ C Storage Temperature:  $-60^{\circ}$ C to  $+85^{\circ}$ C Weight: 0 lbs. 12 oz. Size:  $5.0 \times 3.0 \times 1.5^{\circ}$ 

### **Connector Configurations:**

Model Sum Port (J1) Input/Output (J2) Input/Output (J3)

D10219-10 N Female N Female N Female SMA Female SMA Female

When specified, Werlatone® High Power Combiners and RF Dividers will tolerate full input failures on adjacent port(s). This insures that remaining transmitter(s) may continue to operate until the amplifier system can be properly shut down for maintenance. Choose your specific connector configuration from a list of options. Additional connector configurations for our High Power RF Combiners/Dividers, Non-Coherent Combiners, and N-Way Combiners are available upon request.