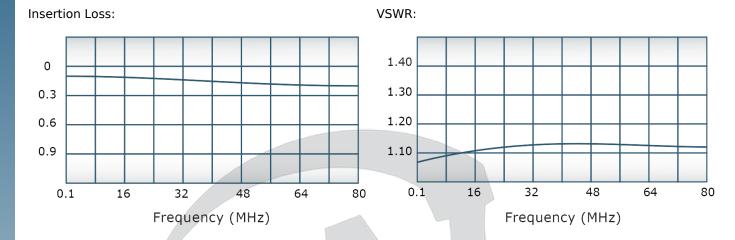

## **Electrical Specifications:**

Frequency: 0.1 - 80 MHz
Power: 25 W CW
Insertion Loss: 0.3 dB Max.
VSWR: 1.30:1 Max.
Phase Balance: ± 5° Max.
Amplitude Balance: ± 0.15 dB Max.
Isolation: 25 dB Min.

# Performance Data (Specifications subject to change without notice):

Restriction on use, duplication, or disclosure of proprietary information. This document contains proprietary information which is the sole property of Werlatone, Inc.