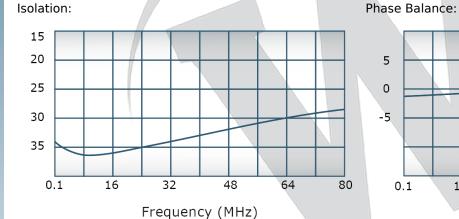

## **Electrical Specifications:**

Frequency: 0.1 - 80 MHz
Power: 25 W CW
Insertion Loss: 0.3 dB Max.
VSWR: 1.30:1 Max.
Phase Balance: ± 5° Max.
Amplitude Balance: ± 0.15 dB Max.
Isolation: 25 dB Min.

# Performance Data (Specifications subject to change without notice):

Restriction on use, duplication, or disclosure of proprietary information. This document contains proprietary information which is the sole property of Werlatone, Inc.