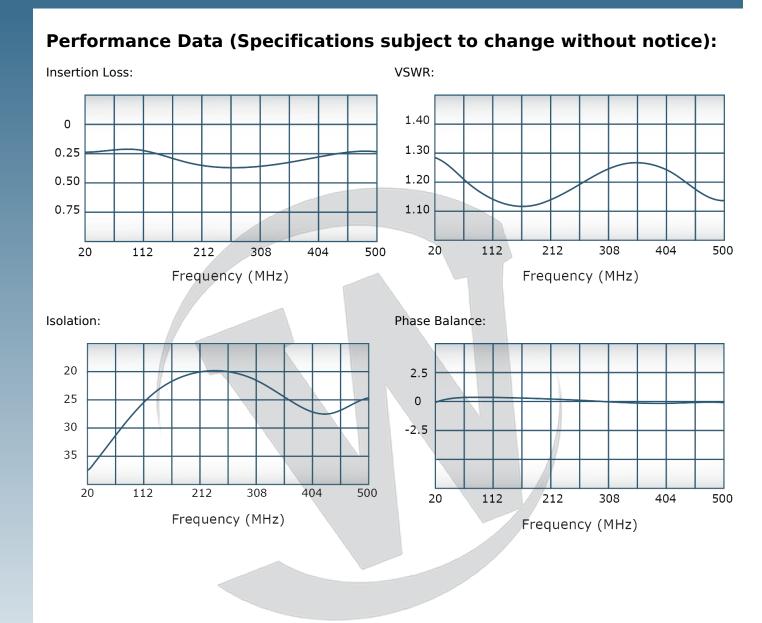

| PRODUCT DATA SHEET                                                                        | ODUCT DATA SHEET                                                                                                                                      |                                                                                              |                                             |                                                                                                                        |  |
|-------------------------------------------------------------------------------------------|-------------------------------------------------------------------------------------------------------------------------------------------------------|----------------------------------------------------------------------------------------------|---------------------------------------------|------------------------------------------------------------------------------------------------------------------------|--|
| Load VSWR Co<br>military platfo                                                           | onditions, for extended pe                                                                                                                            | eriods, without da<br>ne® designs its H                                                      | amage. With extensi<br>ligh Power Broadbar  | and Dividers will operate into High<br>ive experience as a supplier to<br>nd Combiners, Power Dividers, and N-<br>ons. |  |
| Features:                                                                                 |                                                                                                                                                       |                                                                                              |                                             |                                                                                                                        |  |
| High Power                                                                                | Wide Bandwidths                                                                                                                                       | Small Size                                                                                   | High Isolation                              | Custom Designs Available                                                                                               |  |
| Electrical Sp                                                                             | Electrical Specifications:                                                                                                                            |                                                                                              |                                             |                                                                                                                        |  |
| Type:<br>Material:<br>Surface Finish<br>Operating Ter<br>Storage Temp<br>Weight:<br>Size: | 1.40:1 Max.   e: ± 5° Max.   ance: 0.3 dB Max.   18 dB Min.   Specifications:   : Conno   : Chem   3 (Yell   erature: -55°C   erature: -60°C   5 lbs. | ectorized<br>num 6061-T6<br>a. Film Per MIL-DT<br>llow Iridite) RoHS<br>to +75°C<br>to +85°C | 'L-5541F Type I Clas<br>Compliant Available |                                                                                                                        |  |