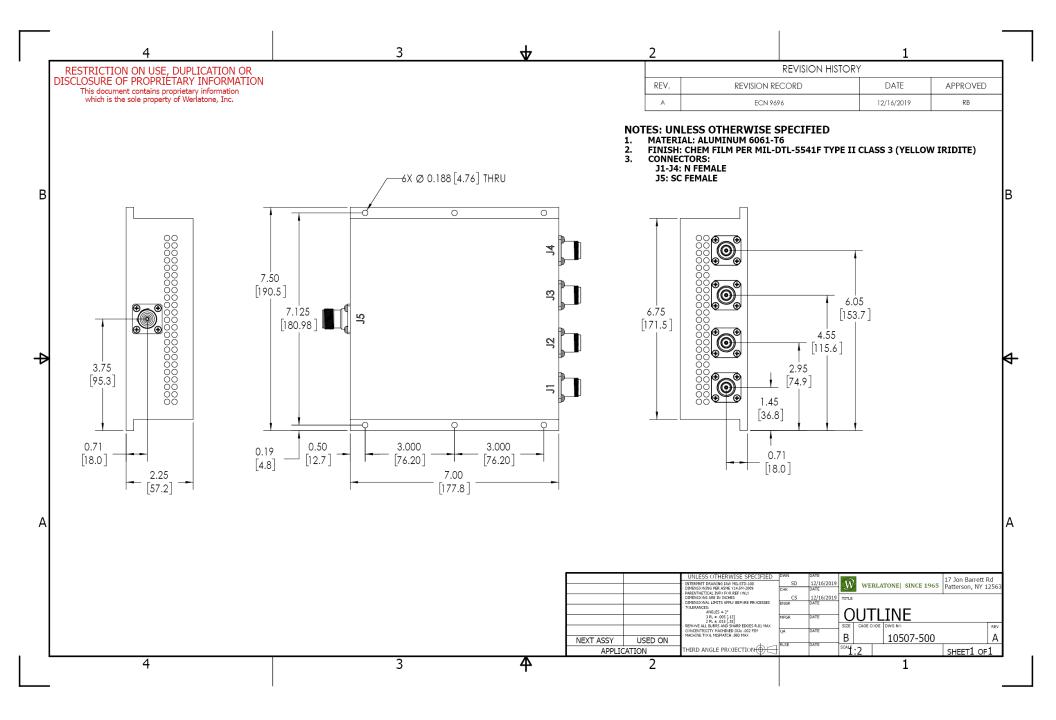

| PRODUCT DATA SHEET                                                                        | ODUCT DATA SHEET                                                                                                                                      |                                                                                              |                                             |                                                                                                                        |  |
|-------------------------------------------------------------------------------------------|-------------------------------------------------------------------------------------------------------------------------------------------------------|----------------------------------------------------------------------------------------------|---------------------------------------------|------------------------------------------------------------------------------------------------------------------------|--|
| Load VSWR Co<br>military platfo                                                           | onditions, for extended pe                                                                                                                            | eriods, without da<br>ne® designs its H                                                      | amage. With extensi<br>ligh Power Broadbar  | and Dividers will operate into High<br>ive experience as a supplier to<br>nd Combiners, Power Dividers, and N-<br>ons. |  |
| Features:                                                                                 |                                                                                                                                                       |                                                                                              |                                             |                                                                                                                        |  |
| High Power                                                                                | Wide Bandwidths                                                                                                                                       | Small Size                                                                                   | High Isolation                              | Custom Designs Available                                                                                               |  |
| Electrical Sp                                                                             | Electrical Specifications:                                                                                                                            |                                                                                              |                                             |                                                                                                                        |  |
| Type:<br>Material:<br>Surface Finish<br>Operating Ter<br>Storage Temp<br>Weight:<br>Size: | 1.40:1 Max.   e: ± 5° Max.   ance: 0.3 dB Max.   18 dB Min.   Specifications:   : Conno   : Chem   3 (Yell   erature: -55°C   erature: -60°C   5 lbs. | ectorized<br>num 6061-T6<br>a. Film Per MIL-DT<br>llow Iridite) RoHS<br>to +75°C<br>to +85°C | 'L-5541F Type I Clas<br>Compliant Available |                                                                                                                        |  |