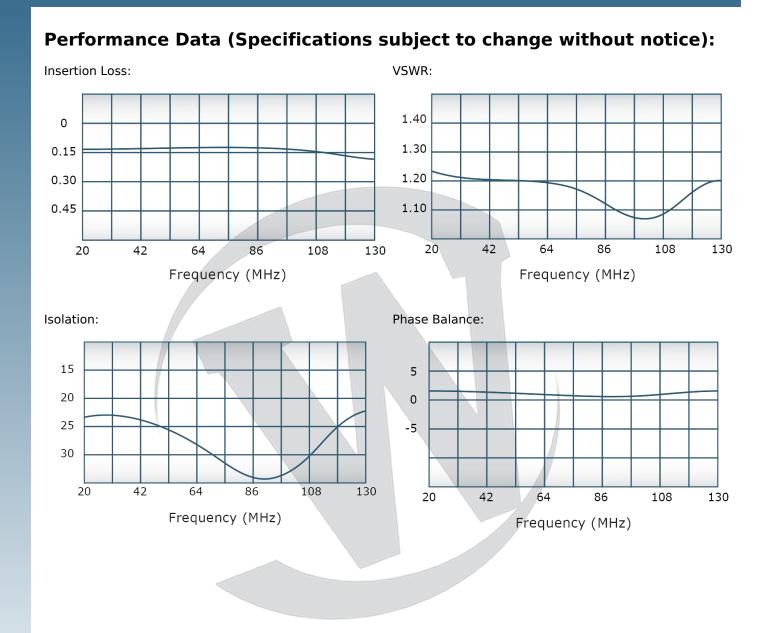

| T DATA SHEET                                                                                                                                                                                                                   |                                                                                   |                                                                                         |                                              | D10360                                                                                                                                                                 |
|--------------------------------------------------------------------------------------------------------------------------------------------------------------------------------------------------------------------------------|-----------------------------------------------------------------------------------|-----------------------------------------------------------------------------------------|----------------------------------------------|------------------------------------------------------------------------------------------------------------------------------------------------------------------------|
| Load VSWR Cone<br>military platform                                                                                                                                                                                            | ditions, for extended<br>ns worldwide <b>Werla</b>                                | d periods, without d<br><b>tone</b> ® designs its H                                     | amage. With extens                           | and Dividers will operate into High<br>ive experience as a supplier to<br>nd Combiners, Power Dividers, and N-<br>ions.                                                |
| Features:                                                                                                                                                                                                                      |                                                                                   |                                                                                         |                                              |                                                                                                                                                                        |
| High Power                                                                                                                                                                                                                     | Wide Bandwidths                                                                   | Small Size                                                                              | High Isolation                               | Custom Designs Available                                                                                                                                               |
| Electrical Spec                                                                                                                                                                                                                | ifications:                                                                       |                                                                                         |                                              |                                                                                                                                                                        |
| Frequency:<br>Power:<br>Insertion Loss:<br>VSWR:<br>Phase Balance:<br>Amplitude Balan<br>Isolation:<br><b>Mechanical Spe</b><br>Type:<br>Material:<br>Surface Finish:<br>Operating Temp<br>Storage Tempera<br>Weight:<br>Size: | 20 dB Mir<br>ecifications:<br>Co<br>Alu<br>Ch<br>erature: -51<br>ature: -60<br>21 | CW<br>ax.<br>ax.<br>ax.<br>n.<br>onnectorized<br>uminum 6061-T6<br>nem. Film Per MIL-DT | FL-5541F Type I Clas<br>Compliant Available  |                                                                                                                                                                        |
| Connector Con<br>Model                                                                                                                                                                                                         | figurations:<br>Sum Port (J1)                                                     | Input/Output                                                                            | (12-15)                                      |                                                                                                                                                                        |
| D10360-84                                                                                                                                                                                                                      | 1 5/8 EIA                                                                         | 7/16 Female                                                                             | (12-)3)                                      |                                                                                                                                                                        |
| adjacent port(s).<br>can be properly                                                                                                                                                                                           | . This insures that re<br>shut down for main<br>ector configurations              | emaining transmitte<br>tenance. Choose yo                                               | r(s) may continue to<br>ur specific connecto | <b>rs</b> will tolerate full input failures on<br>o operate until the amplifier system<br>r configuration from a list of options<br>ers, Non-Coherent Combiners, and l |