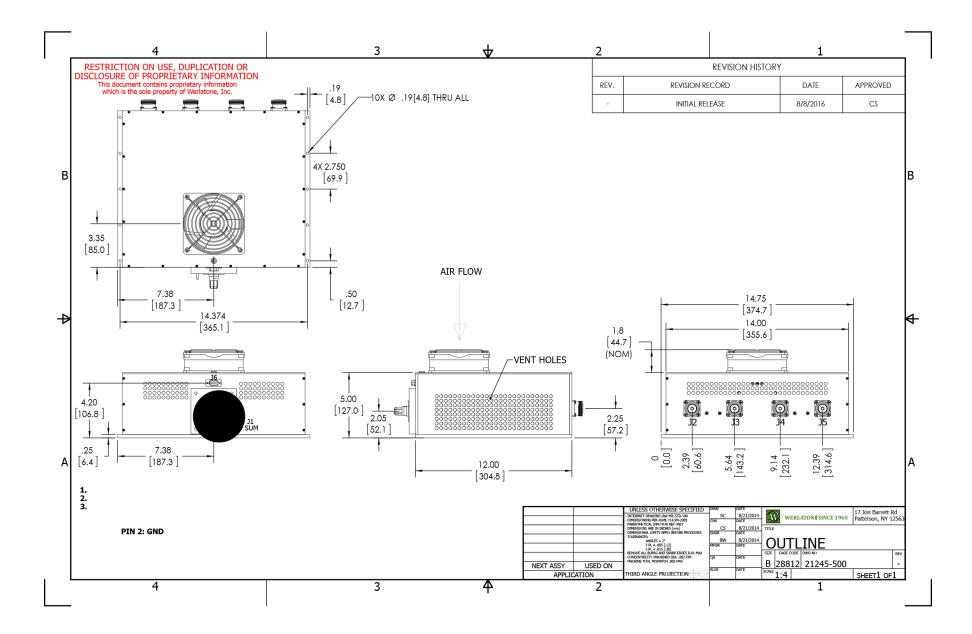

| T DATA SHEET                                                                                                                                                                                                                   |                                                                                   |                                                                                         |                                              | D10360                                                                                                                                                                 |
|--------------------------------------------------------------------------------------------------------------------------------------------------------------------------------------------------------------------------------|-----------------------------------------------------------------------------------|-----------------------------------------------------------------------------------------|----------------------------------------------|------------------------------------------------------------------------------------------------------------------------------------------------------------------------|
| Load VSWR Cone<br>military platform                                                                                                                                                                                            | ditions, for extended<br>ns worldwide <b>Werla</b>                                | d periods, without d<br><b>tone</b> ® designs its H                                     | amage. With extens                           | and Dividers will operate into High<br>ive experience as a supplier to<br>nd Combiners, Power Dividers, and N-<br>ions.                                                |
| Features:                                                                                                                                                                                                                      |                                                                                   |                                                                                         |                                              |                                                                                                                                                                        |
| High Power                                                                                                                                                                                                                     | Wide Bandwidths                                                                   | Small Size                                                                              | High Isolation                               | Custom Designs Available                                                                                                                                               |
| Electrical Spec                                                                                                                                                                                                                | ifications:                                                                       |                                                                                         |                                              |                                                                                                                                                                        |
| Frequency:<br>Power:<br>Insertion Loss:<br>VSWR:<br>Phase Balance:<br>Amplitude Balan<br>Isolation:<br><b>Mechanical Spe</b><br>Type:<br>Material:<br>Surface Finish:<br>Operating Temp<br>Storage Tempera<br>Weight:<br>Size: | 20 dB Mir<br>ecifications:<br>Co<br>Alu<br>Ch<br>erature: -51<br>ature: -60<br>21 | CW<br>ax.<br>ax.<br>ax.<br>n.<br>onnectorized<br>uminum 6061-T6<br>nem. Film Per MIL-DT | FL-5541F Type I Clas<br>Compliant Available  |                                                                                                                                                                        |
| Connector Con<br>Model                                                                                                                                                                                                         | figurations:<br>Sum Port (J1)                                                     | Input/Output                                                                            | (12-15)                                      |                                                                                                                                                                        |
| D10360-84                                                                                                                                                                                                                      | 1 5/8 EIA                                                                         | 7/16 Female                                                                             | (12-)3)                                      |                                                                                                                                                                        |
| adjacent port(s).<br>can be properly                                                                                                                                                                                           | . This insures that re<br>shut down for main<br>ector configurations              | emaining transmitte<br>tenance. Choose yo                                               | r(s) may continue to<br>ur specific connecto | <b>rs</b> will tolerate full input failures on<br>o operate until the amplifier system<br>r configuration from a list of options<br>ers, Non-Coherent Combiners, and l |