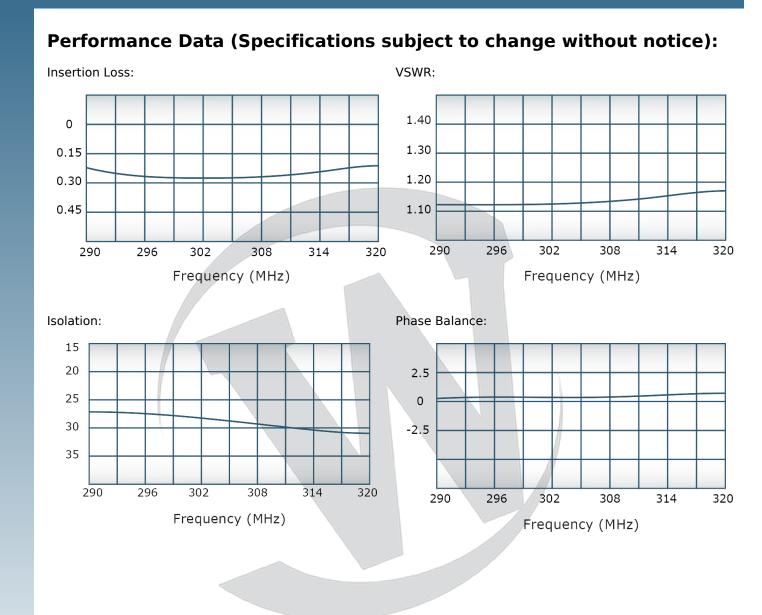

| PRODUC | DATA SHEET D10363                                                                                                                                                                                                                                                                                                                                                                                                                                                                                                                                                                                                                                                                                                                                                                                                                                                                                                                                                                                                                                                                                                                                                                                                                                     |    |
|--------|-------------------------------------------------------------------------------------------------------------------------------------------------------------------------------------------------------------------------------------------------------------------------------------------------------------------------------------------------------------------------------------------------------------------------------------------------------------------------------------------------------------------------------------------------------------------------------------------------------------------------------------------------------------------------------------------------------------------------------------------------------------------------------------------------------------------------------------------------------------------------------------------------------------------------------------------------------------------------------------------------------------------------------------------------------------------------------------------------------------------------------------------------------------------------------------------------------------------------------------------------------|----|
|        | <b>Werlatone Mismatch Tolerant</b> High Power Broadband RF Combiners and Dividers will operate into High<br>Load VSWR Conditions, for extended periods, without damage. With extensive experience as a supplier to<br>military platforms worldwide <b>Werlatone</b> designs its High Power Broadband Combiners, Power Dividers, and<br>Way Combiners for proper operation in the most stringent operating conditions.                                                                                                                                                                                                                                                                                                                                                                                                                                                                                                                                                                                                                                                                                                                                                                                                                                 |    |
|        | Features:                                                                                                                                                                                                                                                                                                                                                                                                                                                                                                                                                                                                                                                                                                                                                                                                                                                                                                                                                                                                                                                                                                                                                                                                                                             |    |
|        | High Power Wide Bandwidths Small Size High Isolation Custom Designs Available                                                                                                                                                                                                                                                                                                                                                                                                                                                                                                                                                                                                                                                                                                                                                                                                                                                                                                                                                                                                                                                                                                                                                                         |    |
|        | Electrical Specifications:                                                                                                                                                                                                                                                                                                                                                                                                                                                                                                                                                                                                                                                                                                                                                                                                                                                                                                                                                                                                                                                                                                                                                                                                                            |    |
|        | Frequency:     290 - 320 MHz       Power:     400 W CW       Insertion Loss:     0.3 dB Max.       VSWR:     1.20:1 Max.       Phase Balance:     ± 5° Max.       Amplitude Balance:     0.2 dB Max.       Isolation:     25 dB Min.       Mechanical Specifications:     Image: Connectorized       Material:     Aluminum 6061-T6       Surface Finish:     Chem. Film Per MIL-DTL-5541F Type I Class       3 (Yellow Iridite) RoHS Compliant Available       Operating Temperature:     -55°C to +75°C       Storage Temperature:     -60°C to +85°C       Weight:     5.75 lbs.       Size:     7.0 x 7.5 x 2.25°       Connector Configurations:       Model     Sum Port (J5)     Input/Output (J1-J4)       D10363-10     N Female     N Female       D10363-41     SC Female     N Female       When specified, Werlatone® High Power Combiners and RF Dividers will tolerate full input failures on adjacent port(s). This insures that remaining transmitter(s) may continue to operate until the amplifier system can be properly shut down for maintenance. Choose your specific connector configurations for our High Power RF Combiners/Dividers, Non-Coherent Combiners, and Not Worder the number of more than the anner. <td>5.</td> | 5. |