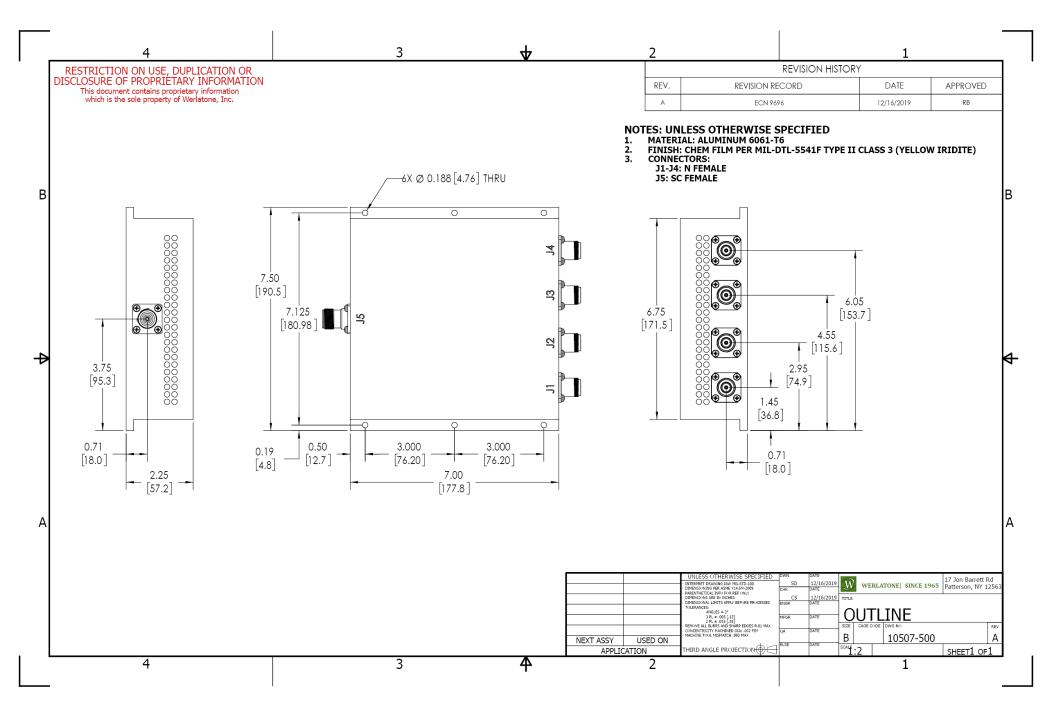

| PRODUC | DATA SHEET D10363                                                                                                                                                                                                                                                                                                                                                                                                                                                                                                                                                                                                                                                                                                                                                                                                                                                                                                                                                                                                                                                                                                                                                                                                                                     |    |
|--------|-------------------------------------------------------------------------------------------------------------------------------------------------------------------------------------------------------------------------------------------------------------------------------------------------------------------------------------------------------------------------------------------------------------------------------------------------------------------------------------------------------------------------------------------------------------------------------------------------------------------------------------------------------------------------------------------------------------------------------------------------------------------------------------------------------------------------------------------------------------------------------------------------------------------------------------------------------------------------------------------------------------------------------------------------------------------------------------------------------------------------------------------------------------------------------------------------------------------------------------------------------|----|
|        | <b>Werlatone Mismatch Tolerant</b> High Power Broadband RF Combiners and Dividers will operate into High<br>Load VSWR Conditions, for extended periods, without damage. With extensive experience as a supplier to<br>military platforms worldwide <b>Werlatone</b> designs its High Power Broadband Combiners, Power Dividers, and<br>Way Combiners for proper operation in the most stringent operating conditions.                                                                                                                                                                                                                                                                                                                                                                                                                                                                                                                                                                                                                                                                                                                                                                                                                                 |    |
|        | Features:                                                                                                                                                                                                                                                                                                                                                                                                                                                                                                                                                                                                                                                                                                                                                                                                                                                                                                                                                                                                                                                                                                                                                                                                                                             |    |
|        | High Power Wide Bandwidths Small Size High Isolation Custom Designs Available                                                                                                                                                                                                                                                                                                                                                                                                                                                                                                                                                                                                                                                                                                                                                                                                                                                                                                                                                                                                                                                                                                                                                                         |    |
|        | Electrical Specifications:                                                                                                                                                                                                                                                                                                                                                                                                                                                                                                                                                                                                                                                                                                                                                                                                                                                                                                                                                                                                                                                                                                                                                                                                                            |    |
|        | Frequency:     290 - 320 MHz       Power:     400 W CW       Insertion Loss:     0.3 dB Max.       VSWR:     1.20:1 Max.       Phase Balance:     ± 5° Max.       Amplitude Balance:     0.2 dB Max.       Isolation:     25 dB Min.       Mechanical Specifications:     Image: Connectorized       Material:     Aluminum 6061-T6       Surface Finish:     Chem. Film Per MIL-DTL-5541F Type I Class       3 (Yellow Iridite) RoHS Compliant Available       Operating Temperature:     -55°C to +75°C       Storage Temperature:     -60°C to +85°C       Weight:     5.75 lbs.       Size:     7.0 x 7.5 x 2.25°       Connector Configurations:       Model     Sum Port (J5)     Input/Output (J1-J4)       D10363-10     N Female     N Female       D10363-41     SC Female     N Female       When specified, Werlatone® High Power Combiners and RF Dividers will tolerate full input failures on adjacent port(s). This insures that remaining transmitter(s) may continue to operate until the amplifier system can be properly shut down for maintenance. Choose your specific connector configurations for our High Power RF Combiners/Dividers, Non-Coherent Combiners, and Not Worder the number of more than the anner. <td>5.</td> | 5. |