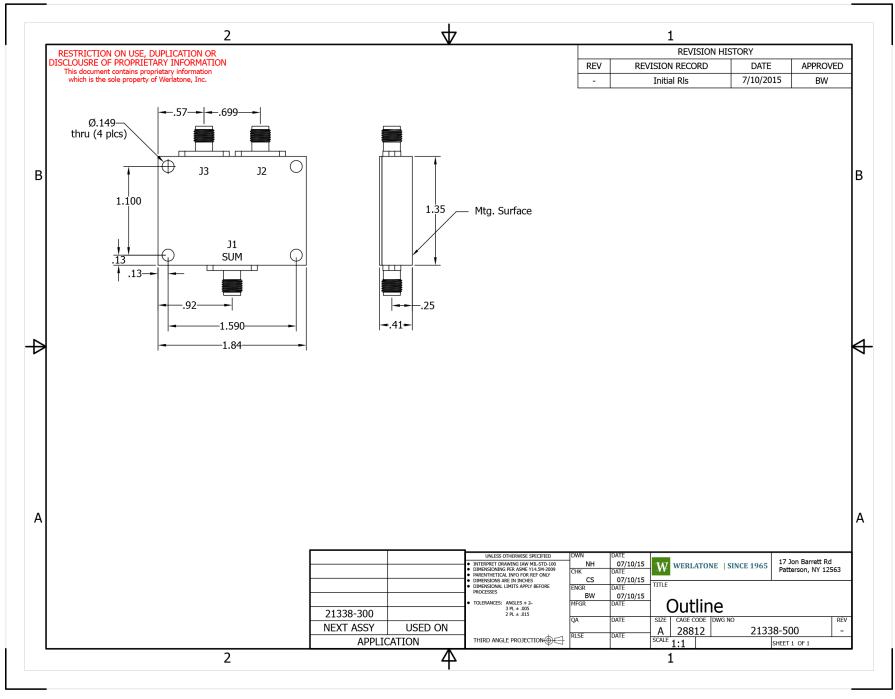

| PRODUCT D                                                                                                                                                                   | ATA SHEET                                                                                                                                                                                                                    |                                                                                                                                                                                                                                                                 |                                                                                                                                                                                                                                                                                         |                                                                                                                | D10401                                                                                                                     |
|-----------------------------------------------------------------------------------------------------------------------------------------------------------------------------|------------------------------------------------------------------------------------------------------------------------------------------------------------------------------------------------------------------------------|-----------------------------------------------------------------------------------------------------------------------------------------------------------------------------------------------------------------------------------------------------------------|-----------------------------------------------------------------------------------------------------------------------------------------------------------------------------------------------------------------------------------------------------------------------------------------|----------------------------------------------------------------------------------------------------------------|----------------------------------------------------------------------------------------------------------------------------|
| Lo<br>mi                                                                                                                                                                    | ad VSWR Con<br>ilitary platform                                                                                                                                                                                              | ditions, for extended<br>ns worldwide <b>Werla</b>                                                                                                                                                                                                              | d periods, without da                                                                                                                                                                                                                                                                   | amage. With extens<br>ligh Power Broadba                                                                       | and Dividers will operate into High<br>sive experience as a supplier to<br>and Combiners, Power Dividers, and N-<br>cions. |
| Fe                                                                                                                                                                          | eatures:                                                                                                                                                                                                                     |                                                                                                                                                                                                                                                                 |                                                                                                                                                                                                                                                                                         |                                                                                                                |                                                                                                                            |
| Hi                                                                                                                                                                          | High Power Wide Bandwi                                                                                                                                                                                                       |                                                                                                                                                                                                                                                                 | vidths Small Size High Isolation                                                                                                                                                                                                                                                        |                                                                                                                | Custom Designs Available                                                                                                   |
| El                                                                                                                                                                          | Electrical Specifications:                                                                                                                                                                                                   |                                                                                                                                                                                                                                                                 |                                                                                                                                                                                                                                                                                         |                                                                                                                |                                                                                                                            |
| Fra<br>Poolins<br>VS<br>Phi<br>Arr<br>Iso<br>Ma<br>Su<br>Op<br>Sti<br>Siz<br>Cool<br>Ma<br>Di<br>Su<br>Su<br>Su<br>Su<br>Su<br>Su<br>Su<br>Su<br>Su<br>Su<br>Su<br>Su<br>Su | equency:<br>ower:<br>sertion Loss:<br>SWR:<br>nase Balance:<br>nplitude Balan<br>olation:<br>echanical Sp<br>rpe:<br>aterial:<br>urface Finish:<br>oerating Temp<br>orage Temper<br>ze:<br>onnector Con<br>odel<br>10401-102 | 800 - 200<br>25 W CW<br>0.5 dB Ma<br>1.30:1 Ma<br>± 5° Max<br>ace: 0.2 dB Ma<br>15 dB Min<br>ecifications:<br>Co<br>Alu<br>Ch<br>a (<br>ch<br>a (<br>figurations:<br>Sum Port (J1)<br>SMA<br>d, Werlatone® Hig<br>. This insures that re-<br>shut down for main | ax.<br>ax.<br>ax.<br>ax.<br>n.<br>onnectorized<br>uminum 6061-T6<br>nem. Film Per MIL-DT<br>(Yellow Iridite) RoHS<br>5°C to +75°C<br>0°C to +85°C<br>84 x 1.35 x 0.41"<br>Input/Output (<br>SMA<br>gh Power Combine<br>emaining transmitte<br>tenance. Choose you<br>for our High Power | Compliant Availabl<br>J2) Input/O<br>SMA<br>ers and RF Divide<br>r(s) may continue to<br>ar specific connector |                                                                                                                            |
|                                                                                                                                                                             |                                                                                                                                                                                                                              |                                                                                                                                                                                                                                                                 |                                                                                                                                                                                                                                                                                         |                                                                                                                |                                                                                                                            |