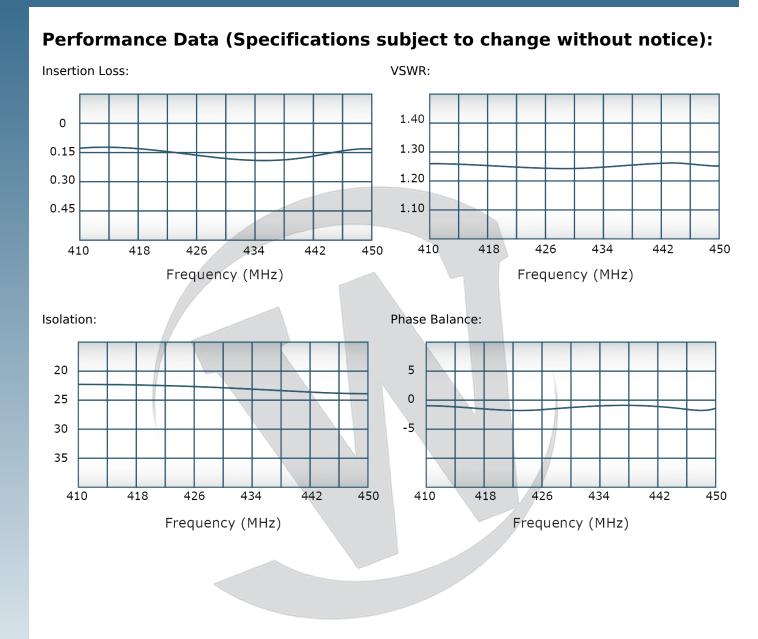

| 1                                                                                                                                                                                                                                                                                                                                                  |
|----------------------------------------------------------------------------------------------------------------------------------------------------------------------------------------------------------------------------------------------------------------------------------------------------------------------------------------------------|
|                                                                                                                                                                                                                                                                                                                                                    |
|                                                                                                                                                                                                                                                                                                                                                    |
| vpbiners and Dividers will operate into High hextensive experience as a supplier to Broadband Combiners, Power Dividers, and Nag conditions.   ation Custom Designs Available   vpb I Class Available   Toriders will tolerate full input failures on fninue to operate until the amplifier system connector configuration from a list of options. |
|                                                                                                                                                                                                                                                                                                                                                    |
|                                                                                                                                                                                                                                                                                                                                                    |
|                                                                                                                                                                                                                                                                                                                                                    |
| ı<br>s.                                                                                                                                                                                                                                                                                                                                            |
|                                                                                                                                                                                                                                                                                                                                                    |