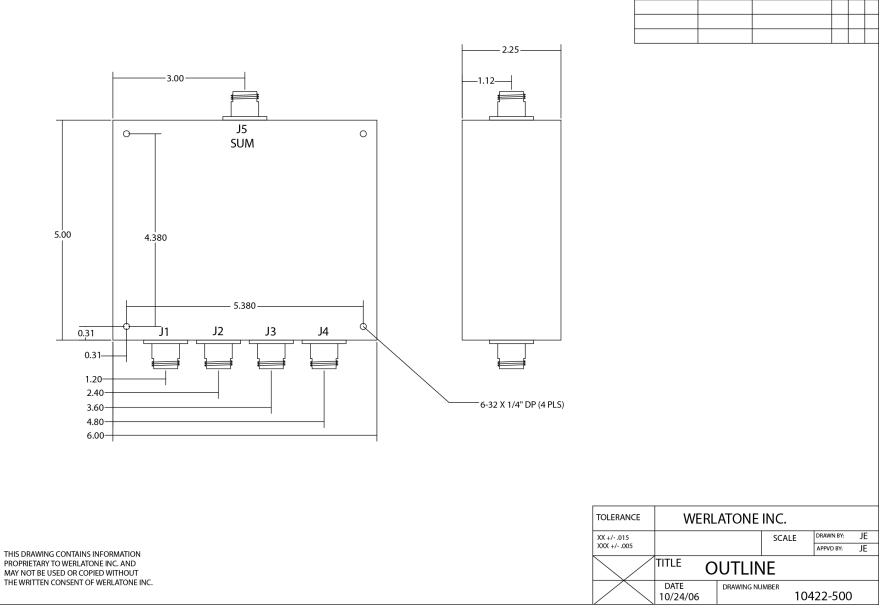

D10444 Rev.-

| DATE | SYM | REVISION RECORD | AUTH | DR | СК |
|------|-----|-----------------|------|----|----|
|      |     |                 |      |    |    |
|      |     |                 |      |    |    |
|      |     |                 |      |    |    |
|      |     |                 |      |    |    |