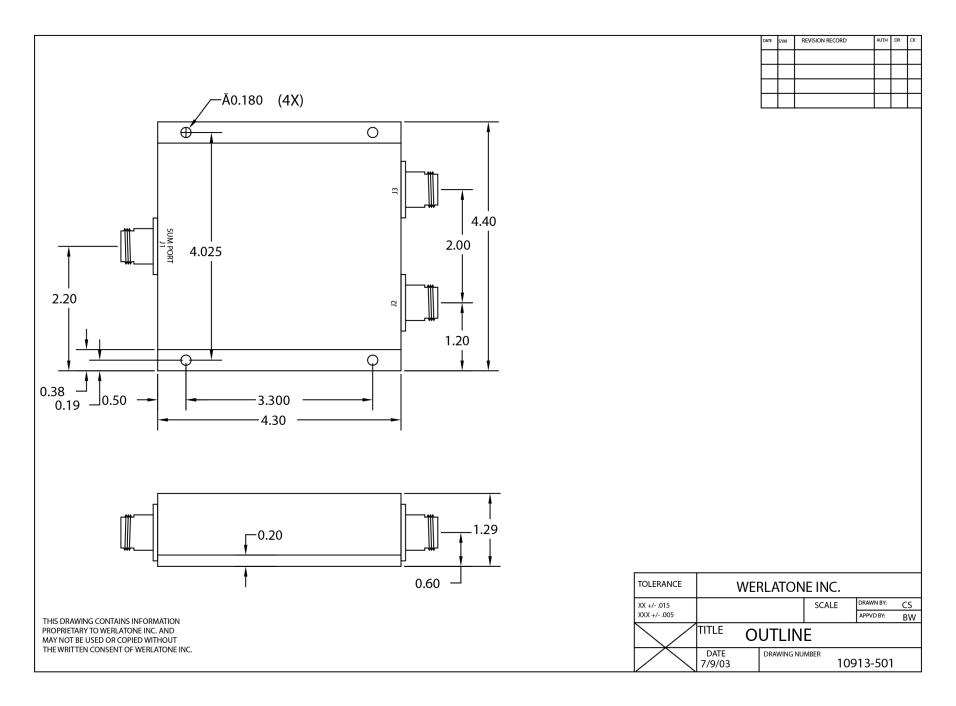

| PRODUCT DATA SHEET                                                                                                                                                                                                                         |                                                                                                                                                                                                                                                                                            |                                                                                                                                                                                                                                    |                                                                              | D10508W                                                                                                               |
|--------------------------------------------------------------------------------------------------------------------------------------------------------------------------------------------------------------------------------------------|--------------------------------------------------------------------------------------------------------------------------------------------------------------------------------------------------------------------------------------------------------------------------------------------|------------------------------------------------------------------------------------------------------------------------------------------------------------------------------------------------------------------------------------|------------------------------------------------------------------------------|-----------------------------------------------------------------------------------------------------------------------|
| Load VSWR Co<br>military platfo                                                                                                                                                                                                            | onditions, for extended pe                                                                                                                                                                                                                                                                 | eriods, without da<br><b>le</b> ® designs its H                                                                                                                                                                                    | mage. With extensi<br>igh Power Broadbar                                     | and Dividers will operate into High<br>ve experience as a supplier to<br>nd Combiners, Power Dividers, and N-<br>ons. |
| Features:                                                                                                                                                                                                                                  |                                                                                                                                                                                                                                                                                            |                                                                                                                                                                                                                                    |                                                                              |                                                                                                                       |
| High Power                                                                                                                                                                                                                                 | Wide Bandwidths                                                                                                                                                                                                                                                                            | Small Size                                                                                                                                                                                                                         | High Isolation                                                               | Custom Designs Available                                                                                              |
| Electrical Sp                                                                                                                                                                                                                              | ecifications:                                                                                                                                                                                                                                                                              |                                                                                                                                                                                                                                    |                                                                              |                                                                                                                       |
| Frequency:<br>Power:<br>Insertion Loss:<br>VSWR:<br>Phase Balance<br>Amplitude Bala<br>Isolation:<br>Mechanical S<br>Type:<br>Material:<br>Surface Finish<br>Operating Tem<br>Storage Temp<br>Size:<br>Connector Co<br>Model<br>D10508W-10 | 100 - 500 MH<br>200 W CW<br>0.4 dB Max.<br>1.25:1 Max.<br>: <u>+</u> 5° Max.<br>ance: 0.2 dB Max.<br>20 dB Min.<br><b>Specifications:</b><br>Conne<br>Alumi<br>: Chem<br>3 (Yel<br>operature: -55°C<br>erature: -60°C<br>4.4 x<br><b>Configurations:</b><br>Sum Port (J1) Ir<br>N Female N | ectorized<br>num 6061-T6<br>Film Per MIL-DT<br>low Iridite) RoHS<br>to +75°C<br>to +85°C<br>4.3 x 1.29"<br><b>Dput/Output (J2)</b><br>Female<br><b>Power Combine</b><br>aining transmitter<br>ance. Choose you<br>our High Power F | N Female<br>rs and RF Divider<br>(s) may continue to<br>r specific connector |                                                                                                                       |
|                                                                                                                                                                                                                                            |                                                                                                                                                                                                                                                                                            |                                                                                                                                                                                                                                    |                                                                              |                                                                                                                       |