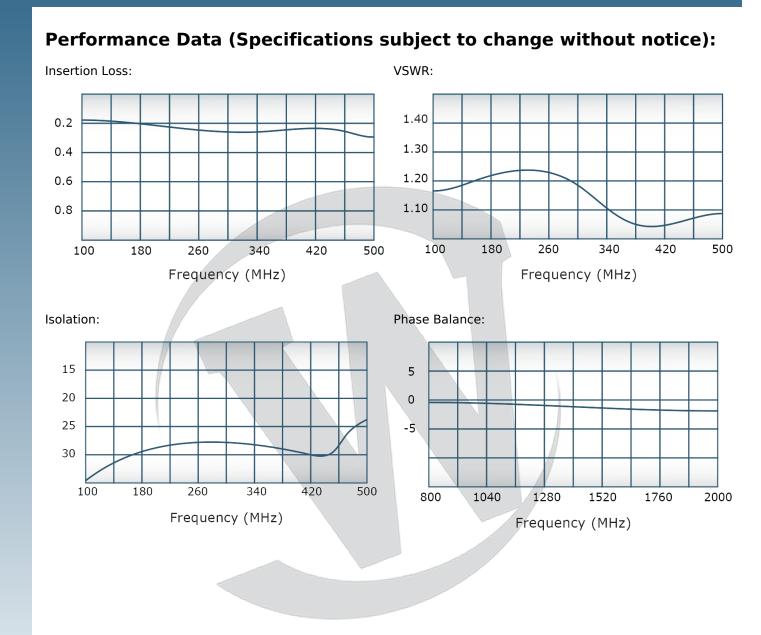

| PRODUCT DATA SHEET                                                                                                                                                                                                                         |                                                                                                                                                                                                                                                                                            |                                                                                                                                                                                                                                    |                                                                              | D10508W                                                                                                               |
|--------------------------------------------------------------------------------------------------------------------------------------------------------------------------------------------------------------------------------------------|--------------------------------------------------------------------------------------------------------------------------------------------------------------------------------------------------------------------------------------------------------------------------------------------|------------------------------------------------------------------------------------------------------------------------------------------------------------------------------------------------------------------------------------|------------------------------------------------------------------------------|-----------------------------------------------------------------------------------------------------------------------|
| Load VSWR Co<br>military platfo                                                                                                                                                                                                            | onditions, for extended pe                                                                                                                                                                                                                                                                 | eriods, without da<br><b>le</b> ® designs its H                                                                                                                                                                                    | mage. With extensi<br>igh Power Broadbar                                     | and Dividers will operate into High<br>ve experience as a supplier to<br>nd Combiners, Power Dividers, and N-<br>ons. |
| Features:                                                                                                                                                                                                                                  |                                                                                                                                                                                                                                                                                            |                                                                                                                                                                                                                                    |                                                                              |                                                                                                                       |
| High Power                                                                                                                                                                                                                                 | Wide Bandwidths                                                                                                                                                                                                                                                                            | Small Size                                                                                                                                                                                                                         | High Isolation                                                               | Custom Designs Available                                                                                              |
| Electrical Sp                                                                                                                                                                                                                              | ecifications:                                                                                                                                                                                                                                                                              |                                                                                                                                                                                                                                    |                                                                              |                                                                                                                       |
| Frequency:<br>Power:<br>Insertion Loss:<br>VSWR:<br>Phase Balance<br>Amplitude Bala<br>Isolation:<br>Mechanical S<br>Type:<br>Material:<br>Surface Finish<br>Operating Tem<br>Storage Temp<br>Size:<br>Connector Co<br>Model<br>D10508W-10 | 100 - 500 MH<br>200 W CW<br>0.4 dB Max.<br>1.25:1 Max.<br>: <u>+</u> 5° Max.<br>ance: 0.2 dB Max.<br>20 dB Min.<br><b>Specifications:</b><br>Conne<br>Alumi<br>: Chem<br>3 (Yel<br>operature: -55°C<br>erature: -60°C<br>4.4 x<br><b>Configurations:</b><br>Sum Port (J1) Ir<br>N Female N | ectorized<br>num 6061-T6<br>Film Per MIL-DT<br>low Iridite) RoHS<br>to +75°C<br>to +85°C<br>4.3 x 1.29"<br><b>Dput/Output (J2)</b><br>Female<br><b>Power Combine</b><br>aining transmitter<br>ance. Choose you<br>our High Power F | N Female<br>rs and RF Divider<br>(s) may continue to<br>r specific connector |                                                                                                                       |
|                                                                                                                                                                                                                                            |                                                                                                                                                                                                                                                                                            |                                                                                                                                                                                                                                    |                                                                              |                                                                                                                       |