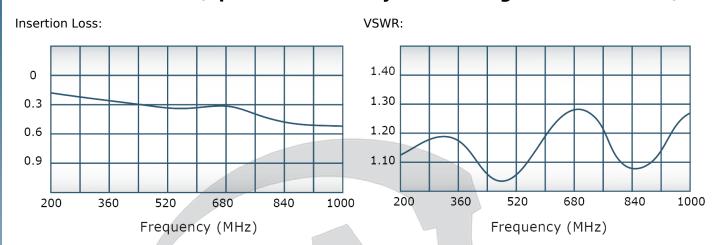

## **Electrical Specifications:**

Frequency: 200 - 1000 MHz
Power: 1200 W CW
Insertion Loss: 0.65 dB Max.
VSWR: 1.35:1 Max.
Phase Balance: ± 5° Max.
Amplitude Balance: 0.3 dB Max.
Isolation: 15 dB Min.

# Performance Data (Specifications subject to change without notice):