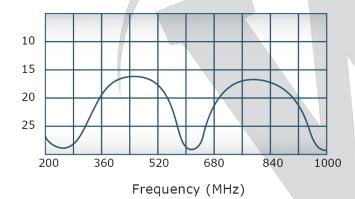

## **Electrical Specifications:**

Frequency: 200 - 1000 MHz
Power: 1200 W CW
Insertion Loss: 0.65 dB Max.
VSWR: 1.35:1 Max.
Phase Balance: ± 5° Max.
Amplitude Balance: 0.3 dB Max.
Isolation: 15 dB Min.

# Performance Data (Specifications subject to change without notice):

### Phase Balance:

Trequency (Title

Restriction on use, duplication, or disclosure of proprietary information. This document contains proprietary information which is the sole property of Werlatone, Inc.