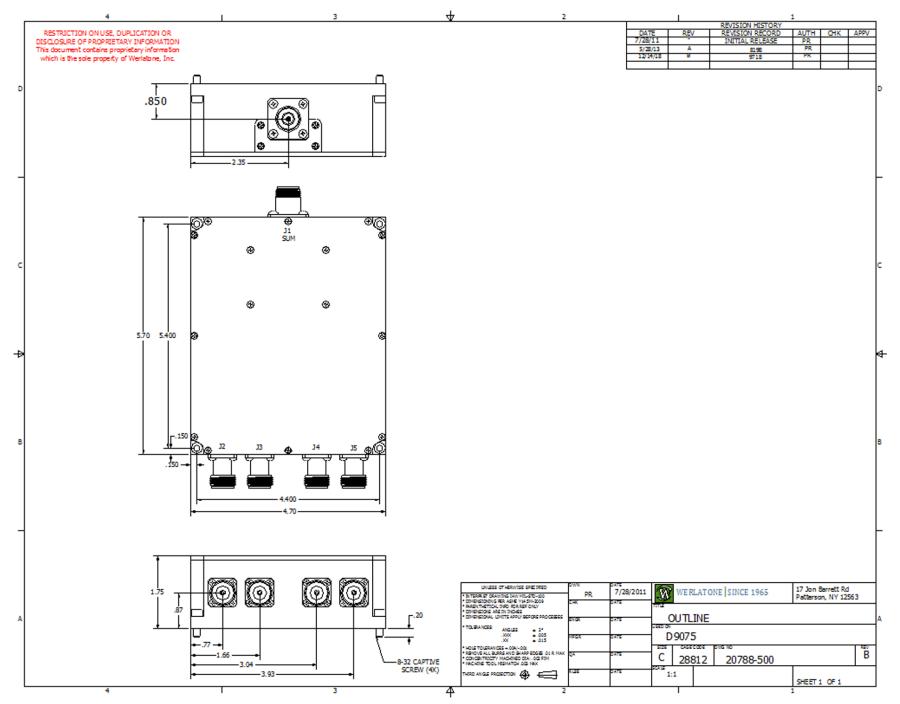

## **Mechanical Specifications:**

Type: Connectorized Material: Aluminum 6061-T6

Surface Finish: Chem. Film Per MIL-DTL-5541F Type I Class

3 (Yellow Iridite) RoHS Compliant Available

Operating Temperature:  $-55^{\circ}$ C to  $+75^{\circ}$ C Storage Temperature:  $-60^{\circ}$ C to  $+85^{\circ}$ C

Weight: 4.0 lbs.

Size: 5.7 x 4.7 x 1.75"