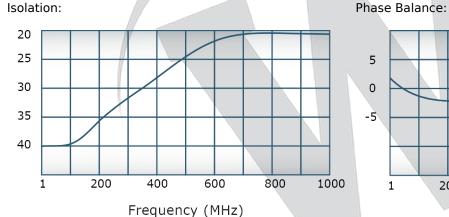

#### **Electrical Specifications:**

Frequency: 1 - 1000 MHz
Power: 50 W CW
Insertion Loss: 1.2 dB Max.
VSWR: 1.50:1 Max.
Phase Balance: ± 6° Max.
Amplitude Balance: 0.5 dB Max.
Isolation: 20 dB Min.

# Performance Data (Specifications subject to change without notice):

Restriction on use, duplication, or disclosure of proprietary information. This document contains proprietary information which is the sole property of Werlatone, Inc.