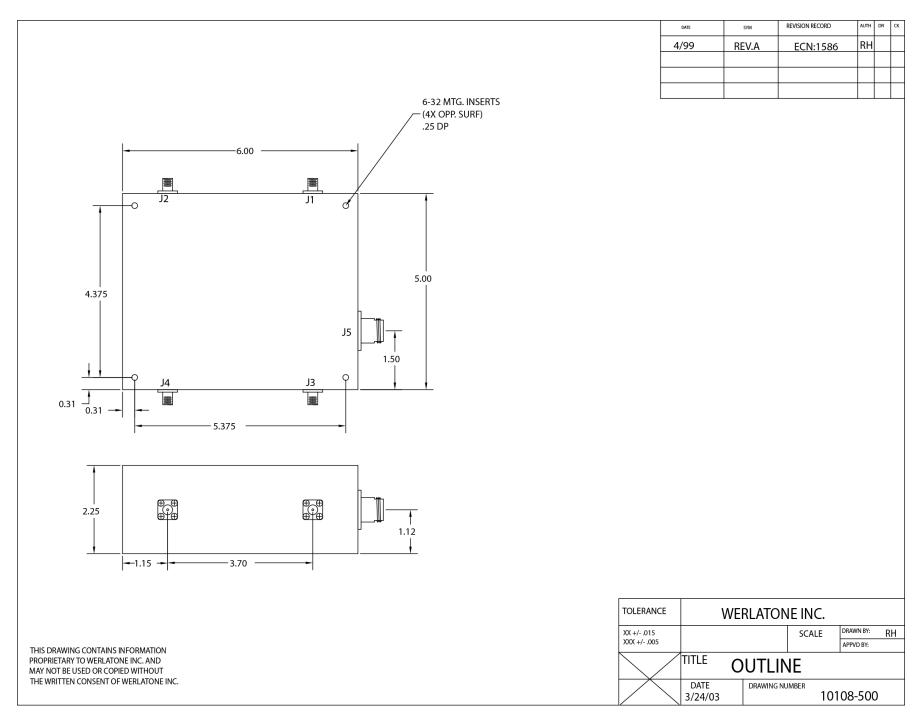

D1572-12
 N Female
 SMA

 D1572-102
 SMA
 SMA

When specified, Werlatone® High Power Combiners and RF Dividers will tolerate full input failures on adjacent port(s). This insures that remaining transmitter(s) may continue to operate until the amplifier system can be properly shut down for maintenance. Choose your specific connector configuration from a list of options. Additional connector configurations for our High Power RF Combiners/Dividers, Non-Coherent Combiners, and N-Way Combiners are available upon request.





PRODUCT DATA SHEET D1572

# Performance Data (Specifications subject to change without notice):







Restriction on use, duplication, or disclosure of proprietary information. This document contains proprietary information which is the sole property of Werlatone, Inc.



Restriction on use, duplication, or disclosure of proprietary information. This document contains proprietary information which is the sole property of Werlatone, Inc. Werlatone, Inc. 17 Jon Barrett Road Patterson, NY 12563 T:(845)278-2220 F:(845)278-3440 sales@werlatone.com www.werlatone.com