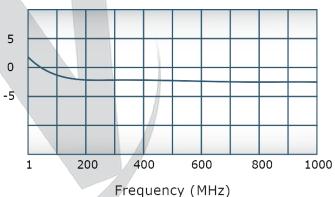

# Performance Data (Specifications subject to change without notice):

Restriction on use, duplication, or disclosure of proprietary information. This document contains proprietary information which is the sole property of Werlatone, Inc.

#### **Electrical Specifications:**

Frequency: 1 - 1000 MHz
Power: 50 W CW
Insertion Loss: 1.2 dB Max.
VSWR: 1.50:1 Max.
Phase Balance: ± 6° Max.
Amplitude Balance: 0.5 dB Max.
Isolation: 20 dB Min.