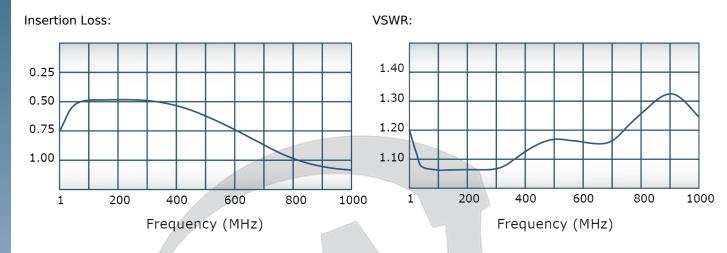

#### **Electrical Specifications:**

Frequency: 1 - 1000 MHz
Power: 50 W CW
Insertion Loss: 1.2 dB Max.
VSWR: 1.50:1 Max.
Phase Balance: ± 6° Max.
Amplitude Balance: 0.5 dB Max.
Isolation: 20 dB Min.

# Performance Data (Specifications subject to change without notice):

Restriction on use, duplication, or disclosure of proprietary information. This document contains proprietary information which is the sole property of Werlatone, Inc.