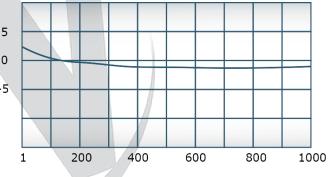

#### **Electrical Specifications:**

Frequency: 1 - 500 MHz
Power: 100 W CW
Insertion Loss: 0.8 dB Max.
VSWR: 1.40:1 Max.
Phase Balance: ± 5° Max.
Amplitude Balance: 0.7 dB Max.
Isolation: 25 dB Min.

# Performance Data (Specifications subject to change without notice):

Frequency (MHz)

Frequency (MHz)

Restriction on use, duplication, or disclosure of proprietary information. This document contains proprietary information which is the sole property of Werlatone, Inc.