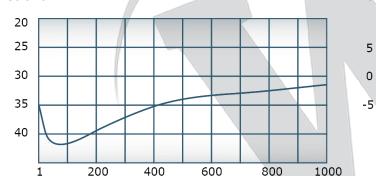

#### **Electrical Specifications:**

Frequency: 1 - 500 MHz
Power: 100 W CW
Insertion Loss: 0.8 dB Max.
VSWR: 1.40:1 Max.
Phase Balance: ± 5° Max.
Amplitude Balance: 0.7 dB Max.
Isolation: 25 dB Min.

Isolation:

Restriction on use, duplication, or disclosure of proprietary information. This document contains proprietary information which is the sole property of Werlatone, Inc. Werlatone, Inc. 17 Jon Barrett Road Patterson, NY 12563 T:(845)278-2220 F:(845)278-3440 sales@werlatone.com www.werlatone.com