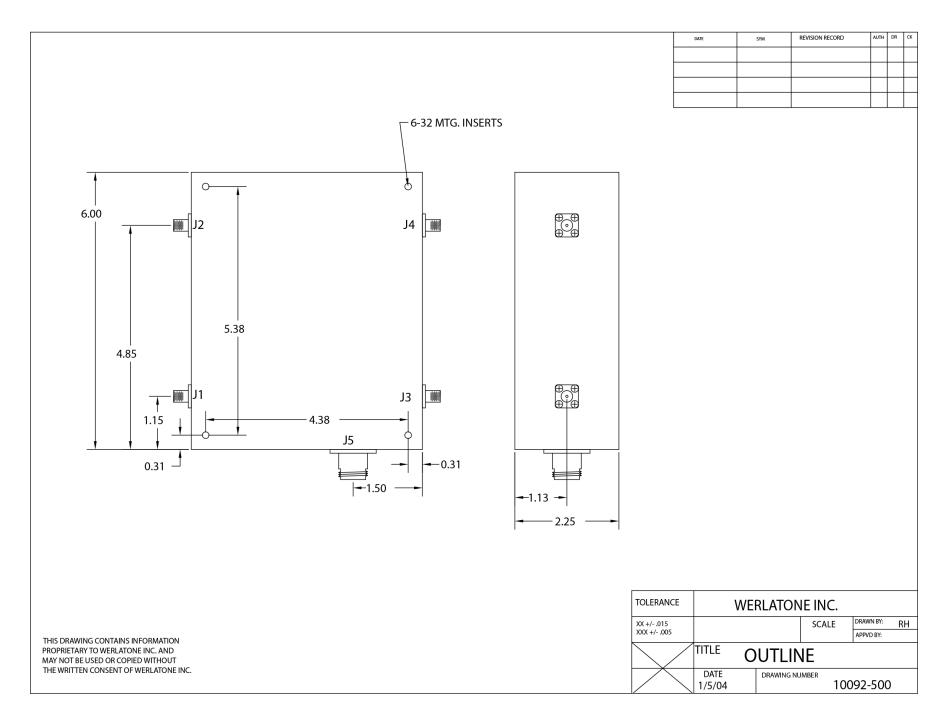

## **Mechanical Specifications:**

Type: Connectorized Material: Aluminum 6061-T6

Surface Finish: Chem. Film Per MIL-DTL-5541F Type I Class

3 (Yellow Iridite) RoHS Compliant Available

Operating Temperature:  $-55^{\circ}$ C to  $+75^{\circ}$ C Storage Temperature:  $-60^{\circ}$ C to  $+85^{\circ}$ C

Weight: 1 lb.

Size: 6.0 x 5.0 x 2.25"