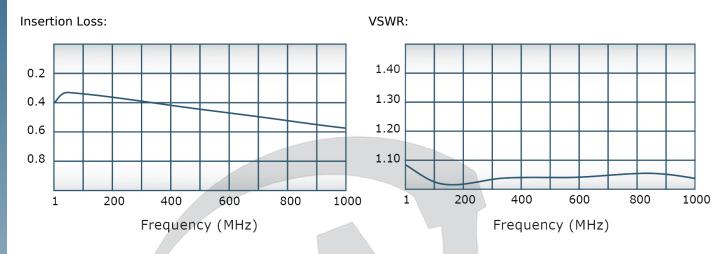

#### **Electrical Specifications:**

Frequency: 1 - 500 MHz
Power: 100 W CW
Insertion Loss: 0.8 dB Max.
VSWR: 1.40:1 Max.
Phase Balance: ± 5° Max.
Amplitude Balance: 0.7 dB Max.
Isolation: 25 dB Min.

# Performance Data (Specifications subject to change without notice):

Frequency (MHz)

Frequency (MHz)

Restriction on use, duplication, or disclosure of proprietary information. This document contains proprietary information which is the sole property of Werlatone, Inc.