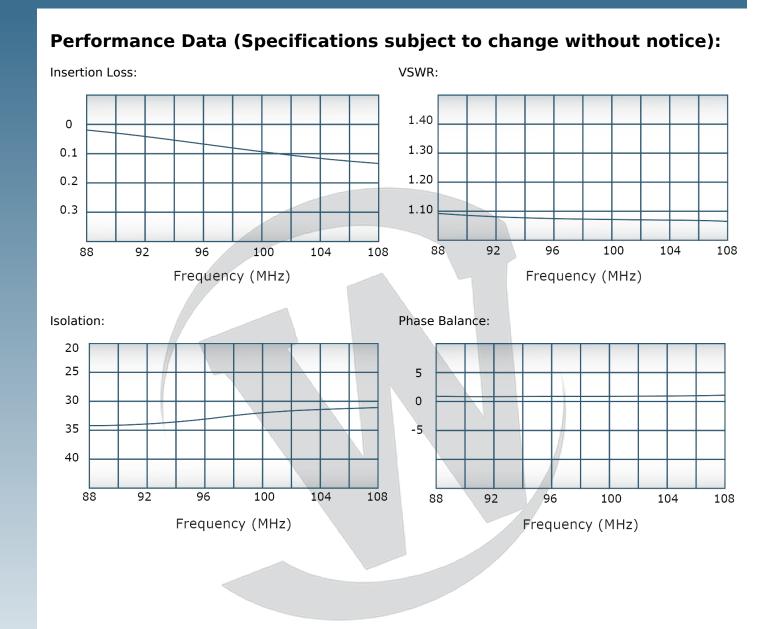

## **PRODUCT DATA SHEET** D2873 Werlatone ® Mismatch Tolerant ® High Power Broadband RF Combiners and Dividers will operate into High Load VSWR Conditions, for extended periods, without damage. With extensive experience as a supplier to military platforms worldwide Werlatone® designs its High Power Broadband Combiners, Power Dividers, and N-Way Combiners for proper operation in the most stringent operating conditions. Features: High Power Wide Bandwidths Small Size High Isolation Custom Designs Available **Electrical Specifications:** 88 - 108 MHz Frequency: Power: 100 W CW Insertion Loss: 0.3 dB Max. VSWR: 1.30:1 Max. Phase Balance: + 5° Max. Amplitude Balance: 0.2 dB Max. Isolation: 20 dB Min. Mechanical Specifications: Connectorized Type: Material: Aluminum 6061-T6 Surface Finish: Chem. Film Per MIL-DTL-5541F Type I Class 3 (Yellow Iridite) RoHS Compliant Available -55°C to +75°C Operating Temperature: -60°C to +85°C Storage Temperature: 1 lb. 8 oz. (-10) Weight: 6.0 x 3.0 x 2.25" Size: **Connector Configurations:** Sum Port (J5) Input/Output (J1-J4) Model N Female N Female D2873-10 D2873-12 N Female SMA D2873-13 N Female BNC D2873-102 SMA SMA