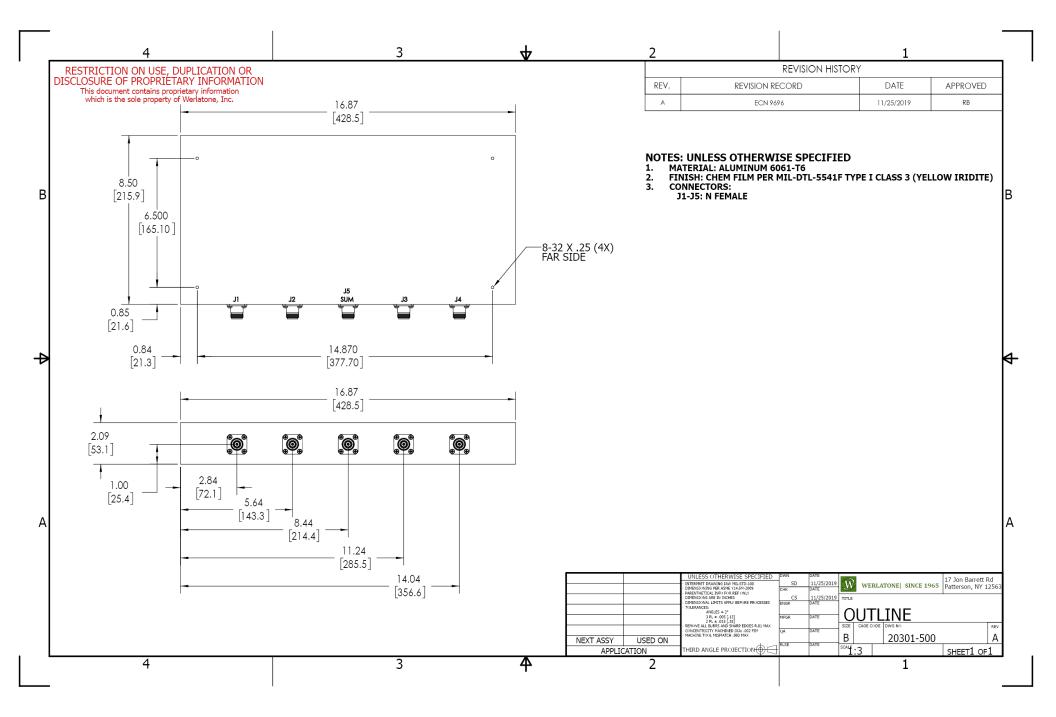

| PRODUC | PRODUCT DATA SHEET D2889                                                                                                                                                                                                                                                                                                                                                                                                    |                                                                                                                                                                                                                                        |                                                                                                                                                                                                                    |                                                                          |                          |  |
|--------|-----------------------------------------------------------------------------------------------------------------------------------------------------------------------------------------------------------------------------------------------------------------------------------------------------------------------------------------------------------------------------------------------------------------------------|----------------------------------------------------------------------------------------------------------------------------------------------------------------------------------------------------------------------------------------|--------------------------------------------------------------------------------------------------------------------------------------------------------------------------------------------------------------------|--------------------------------------------------------------------------|--------------------------|--|
|        | <b>Werlatone</b> ® <b>Mismatch Tolerant</b> ® High Power Broadband RF Combiners and Dividers will operate into High Load VSWR Conditions, for extended periods, without damage. With extensive experience as a supplier to military platforms worldwide <b>Werlatone</b> ® designs its High Power Broadband Combiners, Power Dividers, and N-Way Combiners for proper operation in the most stringent operating conditions. |                                                                                                                                                                                                                                        |                                                                                                                                                                                                                    |                                                                          |                          |  |
|        | Features:                                                                                                                                                                                                                                                                                                                                                                                                                   |                                                                                                                                                                                                                                        |                                                                                                                                                                                                                    |                                                                          |                          |  |
|        | High Power                                                                                                                                                                                                                                                                                                                                                                                                                  | Wide Bandwidths                                                                                                                                                                                                                        | Small Size                                                                                                                                                                                                         | High Isolation                                                           | Custom Designs Available |  |
|        | Electrical Specifications:                                                                                                                                                                                                                                                                                                                                                                                                  |                                                                                                                                                                                                                                        |                                                                                                                                                                                                                    |                                                                          |                          |  |
|        | adjacent port(s)<br>can be properly                                                                                                                                                                                                                                                                                                                                                                                         | 20 dB Min.<br>ecifications:<br>Conne<br>Alumi<br>Chem<br>3 (Yel<br>erature: -55°C<br>ature: -60°C<br>6.5 lb<br>16.87<br>figurations:<br>Sum Port (J5)<br>N Female<br>7/16 Female<br>d, Werlatone® High<br>This insures that remaintent | ectorized<br>num 6061-T6<br>. Film Per MIL-DT<br>low Iridite) RoHS<br>to +75°C<br>to +85°C<br>s.<br>x 8.5 x 2.09''<br>Input/Output (J<br>N Female<br>SMA<br>Power Combine<br>aning transmitter<br>ance. Choose you | <b>rs and RF Dividers</b><br>(s) may continue to<br>r specific connector |                          |  |