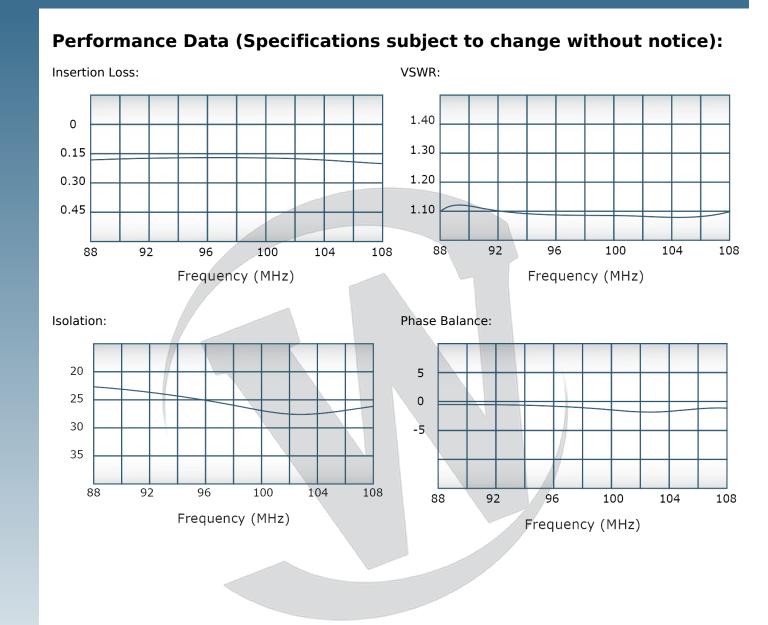

| PRODUC | PRODUCT DATA SHEET D2889                                                                                                                                                                                                                                                                                                                                                                                                    |                                                                                                                                                                                                                                        |                                                                                                                                                                                                                    |                                                                          |                          |  |
|--------|-----------------------------------------------------------------------------------------------------------------------------------------------------------------------------------------------------------------------------------------------------------------------------------------------------------------------------------------------------------------------------------------------------------------------------|----------------------------------------------------------------------------------------------------------------------------------------------------------------------------------------------------------------------------------------|--------------------------------------------------------------------------------------------------------------------------------------------------------------------------------------------------------------------|--------------------------------------------------------------------------|--------------------------|--|
|        | <b>Werlatone</b> ® <b>Mismatch Tolerant</b> ® High Power Broadband RF Combiners and Dividers will operate into High Load VSWR Conditions, for extended periods, without damage. With extensive experience as a supplier to military platforms worldwide <b>Werlatone</b> ® designs its High Power Broadband Combiners, Power Dividers, and N-Way Combiners for proper operation in the most stringent operating conditions. |                                                                                                                                                                                                                                        |                                                                                                                                                                                                                    |                                                                          |                          |  |
|        | Features:                                                                                                                                                                                                                                                                                                                                                                                                                   |                                                                                                                                                                                                                                        |                                                                                                                                                                                                                    |                                                                          |                          |  |
|        | High Power                                                                                                                                                                                                                                                                                                                                                                                                                  | Wide Bandwidths                                                                                                                                                                                                                        | Small Size                                                                                                                                                                                                         | High Isolation                                                           | Custom Designs Available |  |
|        | Electrical Specifications:                                                                                                                                                                                                                                                                                                                                                                                                  |                                                                                                                                                                                                                                        |                                                                                                                                                                                                                    |                                                                          |                          |  |
|        | adjacent port(s)<br>can be properly                                                                                                                                                                                                                                                                                                                                                                                         | 20 dB Min.<br>ecifications:<br>Conne<br>Alumi<br>Chem<br>3 (Yel<br>erature: -55°C<br>ature: -60°C<br>6.5 lb<br>16.87<br>figurations:<br>Sum Port (J5)<br>N Female<br>7/16 Female<br>d, Werlatone® High<br>This insures that remaintent | ectorized<br>num 6061-T6<br>. Film Per MIL-DT<br>low Iridite) RoHS<br>to +75°C<br>to +85°C<br>s.<br>x 8.5 x 2.09''<br>Input/Output (J<br>N Female<br>SMA<br>Power Combine<br>aning transmitter<br>ance. Choose you | <b>rs and RF Dividers</b><br>(s) may continue to<br>r specific connector |                          |  |