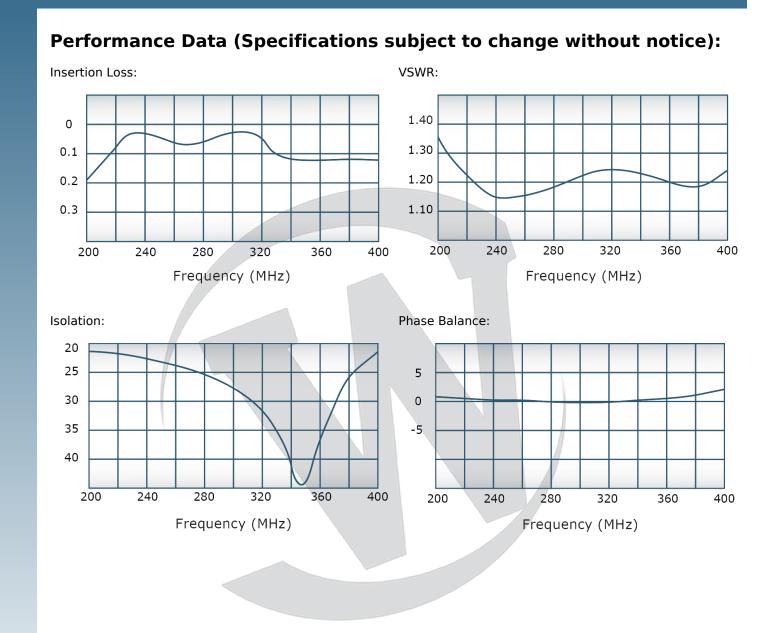

| PRODUCT | DATA SHEE                                                                                                                                                                                                                                                                                                                                                                                                                                                                                  | Г               |                    |  |                 | D3030                    |
|---------|--------------------------------------------------------------------------------------------------------------------------------------------------------------------------------------------------------------------------------------------------------------------------------------------------------------------------------------------------------------------------------------------------------------------------------------------------------------------------------------------|-----------------|--------------------|--|-----------------|--------------------------|
|         | <b>Werlatone</b> ® <b>Mismatch Tolerant</b> ® High Power Broadband RF Combiners and Dividers will operate into High<br>Load VSWR Conditions, for extended periods, without damage. With extensive experience as a supplier to<br>military platforms worldwide <b>Werlatone</b> ® designs its High Power Broadband Combiners, Power Dividers, and N-<br>Way Combiners for proper operation in the most stringent operating conditions.                                                      |                 |                    |  |                 |                          |
|         | Features:                                                                                                                                                                                                                                                                                                                                                                                                                                                                                  |                 |                    |  |                 |                          |
|         | High Power Wide Band                                                                                                                                                                                                                                                                                                                                                                                                                                                                       |                 | dwidths Small Size |  | High Isolation  | Custom Designs Available |
|         | Electrical Specifications:Frequency:200 - 400 MHzPower:500 W CWInsertion Loss:0.25 dB Max.VSWR:1.40:1 Max.Phase Balance: $\pm 3^{\circ}$ Max.Amplitude Balance:0.15 dB Max.Isolation:20 dB Min.December 20 dB Max.Isolation:20 dB Min.ConnectorizedMaterial:Aluminum 6061-T6Surface Finish:ConnectorizedOperating Temperature:-55°C to +75°CStorage Temperature:-60°C to +85°CWeight:1.25 lbs.Size:3.0 x 6.0 x 2.24"                                                                       |                 |                    |  |                 |                          |
|         |                                                                                                                                                                                                                                                                                                                                                                                                                                                                                            |                 |                    |  |                 |                          |
|         | Connector Configurations:<br>Model Sum Port (J1) Input/Output (J2)                                                                                                                                                                                                                                                                                                                                                                                                                         |                 |                    |  | Input/Outp      | ut (13)                  |
|         | D3030-10<br>D3030-102                                                                                                                                                                                                                                                                                                                                                                                                                                                                      | N Female<br>SMA | N Fema<br>SMA      |  | N Female<br>SMA |                          |
|         |                                                                                                                                                                                                                                                                                                                                                                                                                                                                                            |                 |                    |  |                 |                          |
|         | When specified, Werlatone® High Power Combiners and RF Dividers will tolerate full input failures on adjacent port(s). This insures that remaining transmitter(s) may continue to operate until the amplifier system can be properly shut down for maintenance. Choose your specific connector configuration from a list of options. Additional connector configurations for our High Power RF Combiners/Dividers, Non-Coherent Combiners, and N-Way Combiners are available upon request. |                 |                    |  |                 |                          |