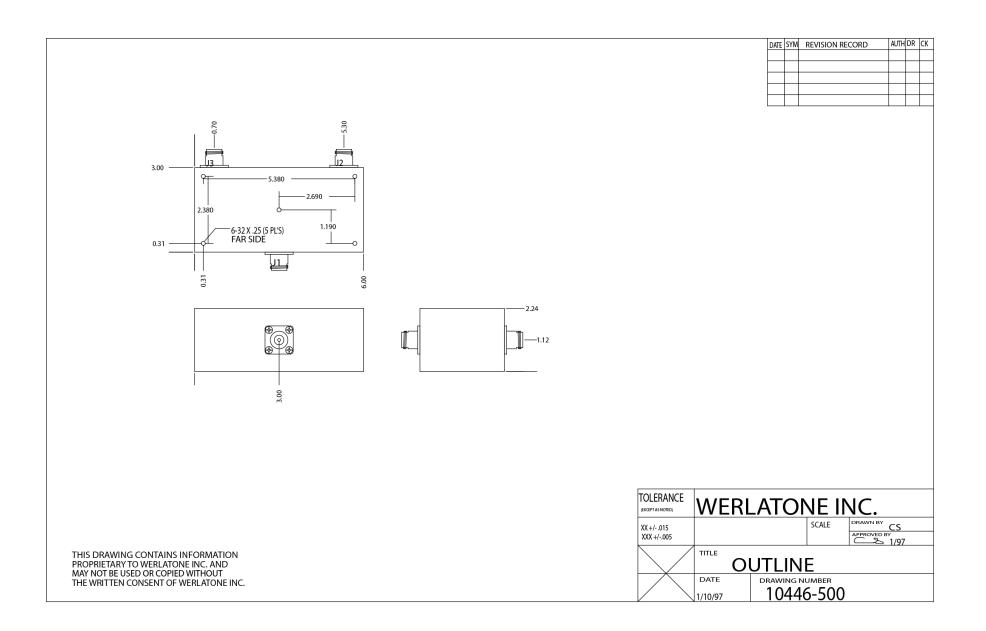

| PRODUCT | DATA SHEE                                                                                                                                                                                                                                                                                                                                                                                                                                                                                  | Г               |                    |  |                 | D3030                    |
|---------|--------------------------------------------------------------------------------------------------------------------------------------------------------------------------------------------------------------------------------------------------------------------------------------------------------------------------------------------------------------------------------------------------------------------------------------------------------------------------------------------|-----------------|--------------------|--|-----------------|--------------------------|
|         | <b>Werlatone</b> ® <b>Mismatch Tolerant</b> ® High Power Broadband RF Combiners and Dividers will operate into High<br>Load VSWR Conditions, for extended periods, without damage. With extensive experience as a supplier to<br>military platforms worldwide <b>Werlatone</b> ® designs its High Power Broadband Combiners, Power Dividers, and N-<br>Way Combiners for proper operation in the most stringent operating conditions.                                                      |                 |                    |  |                 |                          |
|         | Features:                                                                                                                                                                                                                                                                                                                                                                                                                                                                                  |                 |                    |  |                 |                          |
|         | High Power Wide Band                                                                                                                                                                                                                                                                                                                                                                                                                                                                       |                 | dwidths Small Size |  | High Isolation  | Custom Designs Available |
|         | Electrical Specifications:Frequency:200 - 400 MHzPower:500 W CWInsertion Loss:0.25 dB Max.VSWR:1.40:1 Max.Phase Balance: $\pm 3^{\circ}$ Max.Amplitude Balance:0.15 dB Max.Isolation:20 dB Min.December 20 dB Max.Isolation:20 dB Min.ConnectorizedMaterial:Aluminum 6061-T6Surface Finish:ConnectorizedOperating Temperature:-55°C to +75°CStorage Temperature:-60°C to +85°CWeight:1.25 lbs.Size:3.0 x 6.0 x 2.24"                                                                       |                 |                    |  |                 |                          |
|         |                                                                                                                                                                                                                                                                                                                                                                                                                                                                                            |                 |                    |  |                 |                          |
|         | Connector Configurations:<br>Model Sum Port (J1) Input/Output (J2)                                                                                                                                                                                                                                                                                                                                                                                                                         |                 |                    |  | Input/Outp      | ut (13)                  |
|         | D3030-10<br>D3030-102                                                                                                                                                                                                                                                                                                                                                                                                                                                                      | N Female<br>SMA | N Fema<br>SMA      |  | N Female<br>SMA |                          |
|         |                                                                                                                                                                                                                                                                                                                                                                                                                                                                                            |                 |                    |  |                 |                          |
|         | When specified, Werlatone® High Power Combiners and RF Dividers will tolerate full input failures on adjacent port(s). This insures that remaining transmitter(s) may continue to operate until the amplifier system can be properly shut down for maintenance. Choose your specific connector configuration from a list of options. Additional connector configurations for our High Power RF Combiners/Dividers, Non-Coherent Combiners, and N-Way Combiners are available upon request. |                 |                    |  |                 |                          |