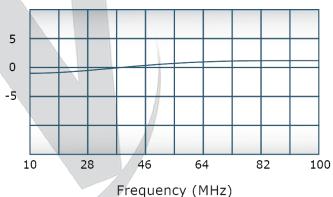

### **Electrical Specifications:**

Frequency: 10 - 100 MHz
Power: 5000 W CW
Insertion Loss: 0.6 dB Max.
VSWR: 1.40:1 Max.
Phase Balance: ± 5° Max.
Amplitude Balance: 0.2 dB Max.
Isolation: 18 dB Min.

# Performance Data (Specifications subject to change without notice):

Restriction on use, duplication, or disclosure of proprietary information. This document contains proprietary information which is the sole property of Werlatone, Inc.