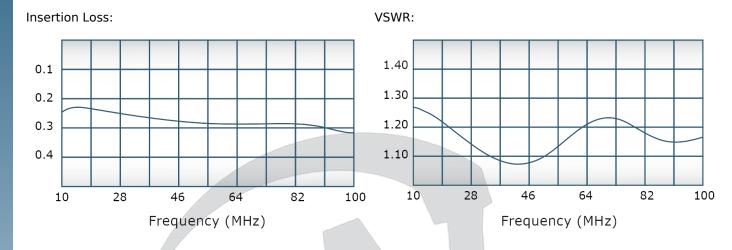

### **Electrical Specifications:**

Frequency: 10 - 100 MHz
Power: 5000 W CW
Insertion Loss: 0.6 dB Max.
VSWR: 1.40:1 Max.
Phase Balance: ± 5° Max.
Amplitude Balance: 0.2 dB Max.
Isolation: 18 dB Min.

# Performance Data (Specifications subject to change without notice):

Restriction on use, duplication, or disclosure of proprietary information. This document contains proprietary information which is the sole property of Werlatone, Inc.