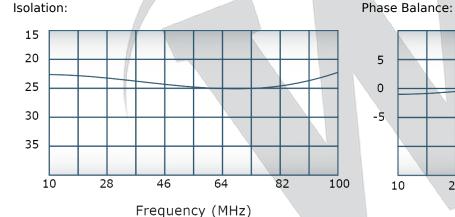

### **Electrical Specifications:**

Frequency: 10 - 100 MHz
Power: 5000 W CW
Insertion Loss: 0.6 dB Max.
VSWR: 1.40:1 Max.
Phase Balance: ± 5° Max.
Amplitude Balance: 0.2 dB Max.
Isolation: 18 dB Min.

# Performance Data (Specifications subject to change without notice):

Restriction on use, duplication, or disclosure of proprietary information. This document contains proprietary information which is the sole property of Werlatone, Inc.