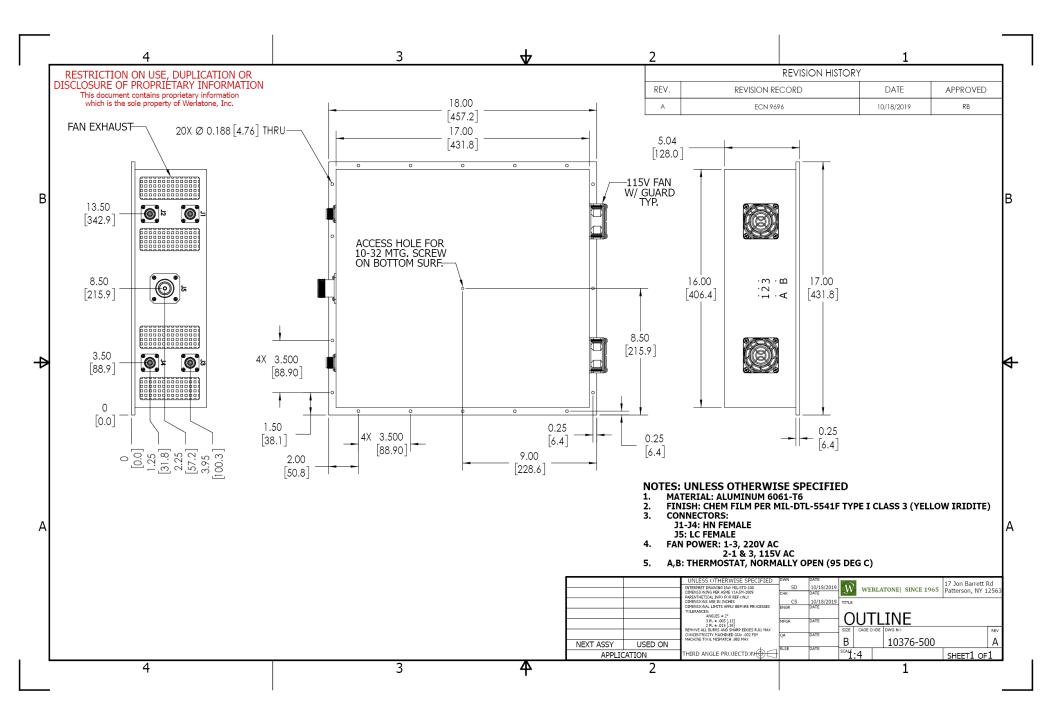

## **Mechanical Specifications:**

Type: Connectorized Material: Aluminum 6061-T6

Surface Finish: Chem. Film Per MIL-DTL-5541F Type I Class

3 (Yellow Iridite) RoHS Compliant Available

Operating Temperature:  $-55^{\circ}$ C to  $+75^{\circ}$ C Size:  $-60^{\circ}$ C to  $+85^{\circ}$ C  $17.0 \times 18.0 \times 5.0^{\circ}$ 