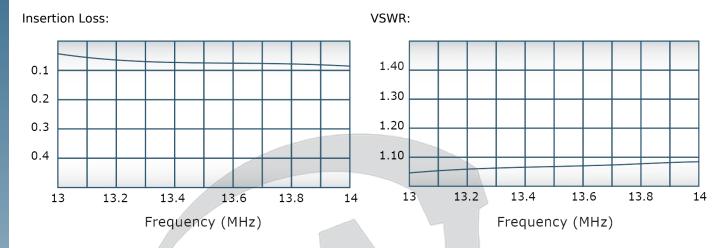

## **Electrical Specifications:**

Frequency: 13 - 14 MHz
Power: 2000 W CW
Insertion Loss: 0.3 dB Max.
VSWR: 1.30:1 Max.
Phase Balance: ± 5° Max.
Amplitude Balance: 0.2 dB Max.
Isolation: 20 dB Min.

# Performance Data (Specifications subject to change without notice):

Restriction on use, duplication, or disclosure of proprietary information. This document contains proprietary information which is the sole property of Werlatone, Inc.