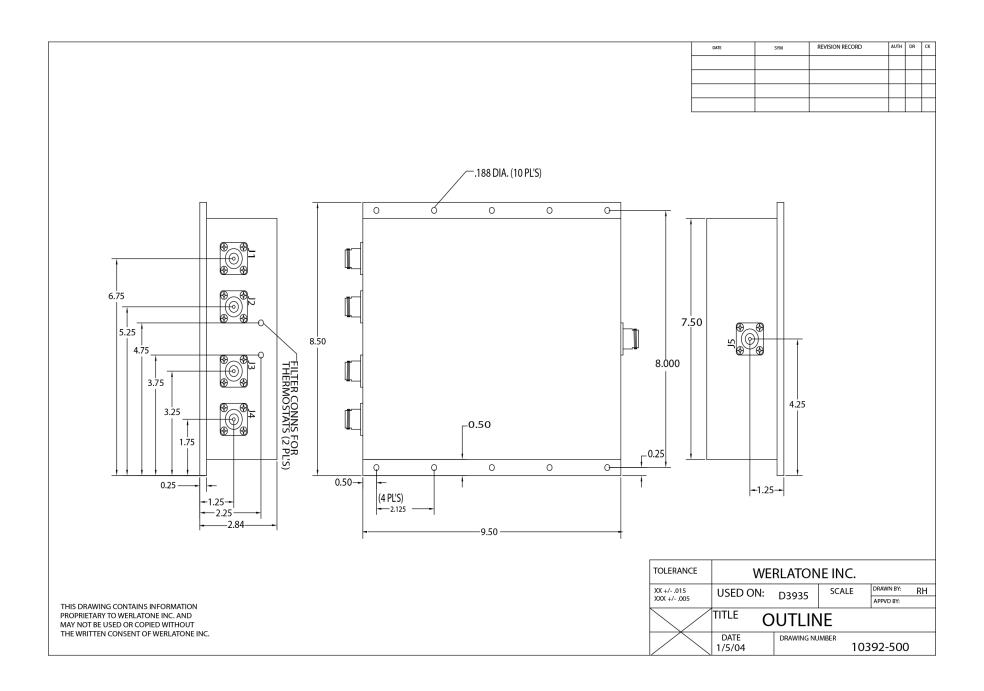

### **Mechanical Specifications:**

Type: Connectorized Material: Aluminum 6061-T6

Surface Finish: Chem. Film Per MIL-DTL-5541F Type I Class

3 (Yellow Iridite) RoHS Compliant Available

Operating Temperature:  $-55^{\circ}$ C to  $+75^{\circ}$ C Storage Temperature:  $-60^{\circ}$ C to  $+85^{\circ}$ C Size:  $9.5 \times 8.5 \times 3.0^{\circ}$ 

#### **Connector Configurations:**

Model Sum Port (J5) Input/Output (J1-J4)

D5251-10 N Female N Female
D5251-12 M Female SMA
D5251-13 N Female BNC

When specified, Werlatone® High Power Combiners and RF Dividers will tolerate full input failures on adjacent port(s). This insures that remaining transmitter(s) may continue to operate until the amplifier system can be properly shut down for maintenance. Choose your specific connector configuration from a list of options. Additional connector configurations for our High Power RF Combiners/Dividers, Non-Coherent Combiners, and N-Way Combiners are available upon request.