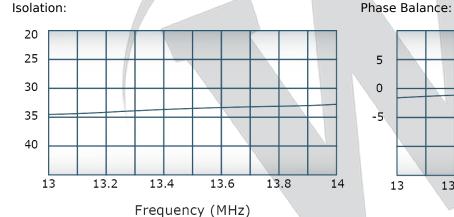

## **Electrical Specifications:**

Frequency: 13 - 14 MHz
Power: 2000 W CW
Insertion Loss: 0.3 dB Max.
VSWR: 1.30:1 Max.
Phase Balance: ± 5° Max.
Amplitude Balance: 0.2 dB Max.
Isolation: 20 dB Min.

# Performance Data (Specifications subject to change without notice):

Restriction on use, duplication, or disclosure of proprietary information. This document contains proprietary information which is the sole property of Werlatone, Inc.