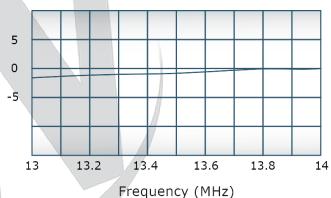

## **Electrical Specifications:**

Frequency: 13 - 14 MHz
Power: 2000 W CW
Insertion Loss: 0.3 dB Max.
VSWR: 1.30:1 Max.
Phase Balance: ± 5° Max.
Amplitude Balance: 0.2 dB Max.
Isolation: 20 dB Min.

# Performance Data (Specifications subject to change without notice):

Restriction on use, duplication, or disclosure of proprietary information. This document contains proprietary information which is the sole property of Werlatone, Inc.