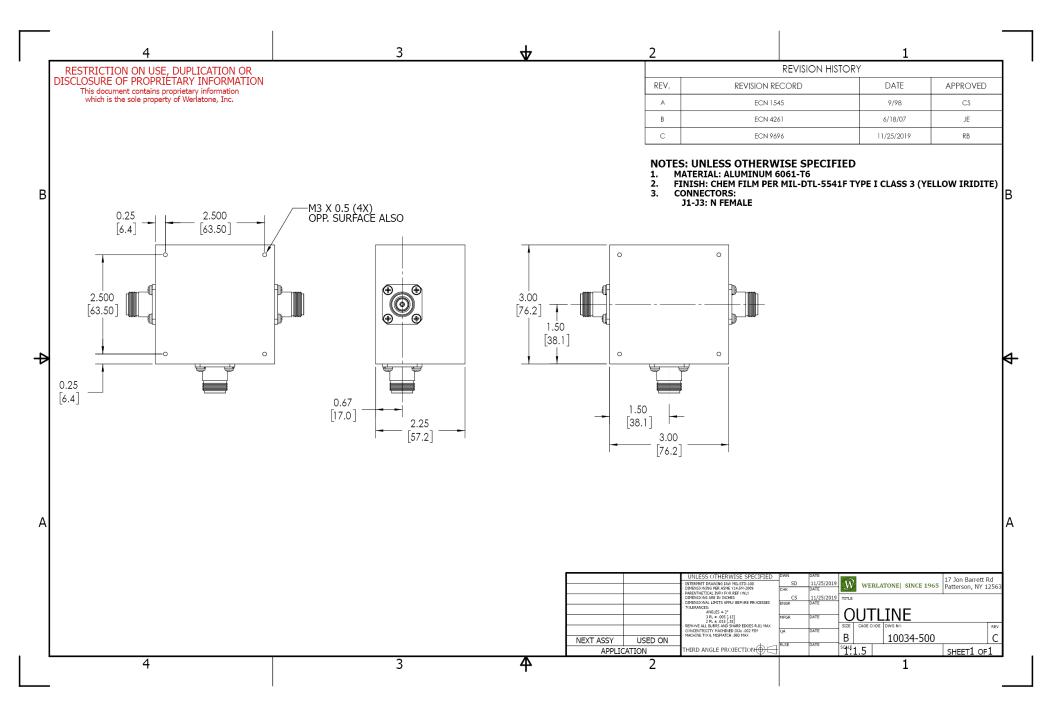

| PRODUCT DATA SHEET                                                                                                                                                                                                                              |                                                                                                                                           |                                     |                                         |                                                                                                                       |
|-------------------------------------------------------------------------------------------------------------------------------------------------------------------------------------------------------------------------------------------------|-------------------------------------------------------------------------------------------------------------------------------------------|-------------------------------------|-----------------------------------------|-----------------------------------------------------------------------------------------------------------------------|
| Load VSWR Con<br>military platform                                                                                                                                                                                                              | ditions, for extended per                                                                                                                 | iods, without da<br>® designs its H | mage. With extensi<br>gh Power Broadbar | and Dividers will operate into High<br>ive experience as a supplier to<br>nd Combiners, Power Dividers, and I<br>ons. |
| Features:                                                                                                                                                                                                                                       |                                                                                                                                           |                                     |                                         |                                                                                                                       |
| High Power                                                                                                                                                                                                                                      | Wide Bandwidths                                                                                                                           | Small Size                          | High Isolation                          | Custom Designs Available                                                                                              |
| Electrical Spec                                                                                                                                                                                                                                 | ifications:                                                                                                                               |                                     |                                         |                                                                                                                       |
| Frequency:<br>Power:<br>Insertion Loss:<br>VSWR:<br>Phase Balance:<br>Amplitude Balan<br>Isolation:<br>Mechanical Sp<br>Type:<br>Material:<br>Surface Finish:<br>Operating Temp<br>Storage Temper<br>Weight:<br>Size:<br>Connector Con<br>Model | 20 dB Min.<br>ecifications:<br>Connec<br>Alumin<br>Chem.<br>3 (Yello<br>Clear Ir<br>erature: -55°C t<br>ature: -60°C t<br>1 lb<br>3.0 x 3 |                                     |                                         |                                                                                                                       |
| D5253-10<br>D5253-12                                                                                                                                                                                                                            | N Female<br>N Female<br>SMA                                                                                                               | N Female<br>SMA<br>SMA              |                                         | emale                                                                                                                 |
|                                                                                                                                                                                                                                                 |                                                                                                                                           |                                     |                                         |                                                                                                                       |