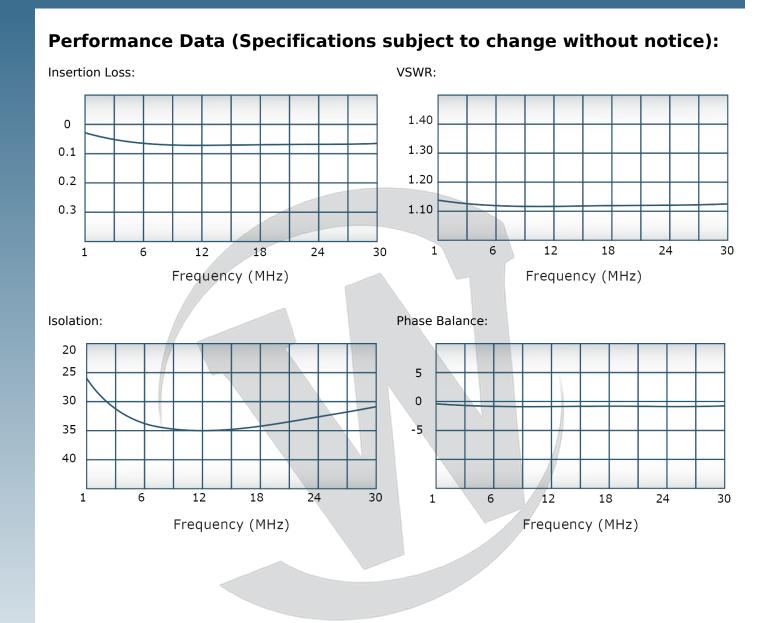

| PRODUCT DATA SHEET                                                                                                                                                                                                                              |                                                                                                                                           |                                     |                                         |                                                                                                                       |
|-------------------------------------------------------------------------------------------------------------------------------------------------------------------------------------------------------------------------------------------------|-------------------------------------------------------------------------------------------------------------------------------------------|-------------------------------------|-----------------------------------------|-----------------------------------------------------------------------------------------------------------------------|
| Load VSWR Con<br>military platform                                                                                                                                                                                                              | ditions, for extended per                                                                                                                 | iods, without da<br>® designs its H | mage. With extensi<br>gh Power Broadbar | and Dividers will operate into High<br>ive experience as a supplier to<br>nd Combiners, Power Dividers, and I<br>ons. |
| Features:                                                                                                                                                                                                                                       |                                                                                                                                           |                                     |                                         |                                                                                                                       |
| High Power                                                                                                                                                                                                                                      | Wide Bandwidths                                                                                                                           | Small Size                          | High Isolation                          | Custom Designs Available                                                                                              |
| Electrical Spec                                                                                                                                                                                                                                 | ifications:                                                                                                                               |                                     |                                         |                                                                                                                       |
| Frequency:<br>Power:<br>Insertion Loss:<br>VSWR:<br>Phase Balance:<br>Amplitude Balan<br>Isolation:<br>Mechanical Sp<br>Type:<br>Material:<br>Surface Finish:<br>Operating Temp<br>Storage Temper<br>Weight:<br>Size:<br>Connector Con<br>Model | 20 dB Min.<br>ecifications:<br>Connec<br>Alumin<br>Chem.<br>3 (Yello<br>Clear Ir<br>erature: -55°C t<br>ature: -60°C t<br>1 lb<br>3.0 x 3 |                                     |                                         |                                                                                                                       |
| D5253-10<br>D5253-12                                                                                                                                                                                                                            | N Female<br>N Female<br>SMA                                                                                                               | N Female<br>SMA<br>SMA              |                                         | emale                                                                                                                 |
|                                                                                                                                                                                                                                                 |                                                                                                                                           |                                     |                                         |                                                                                                                       |