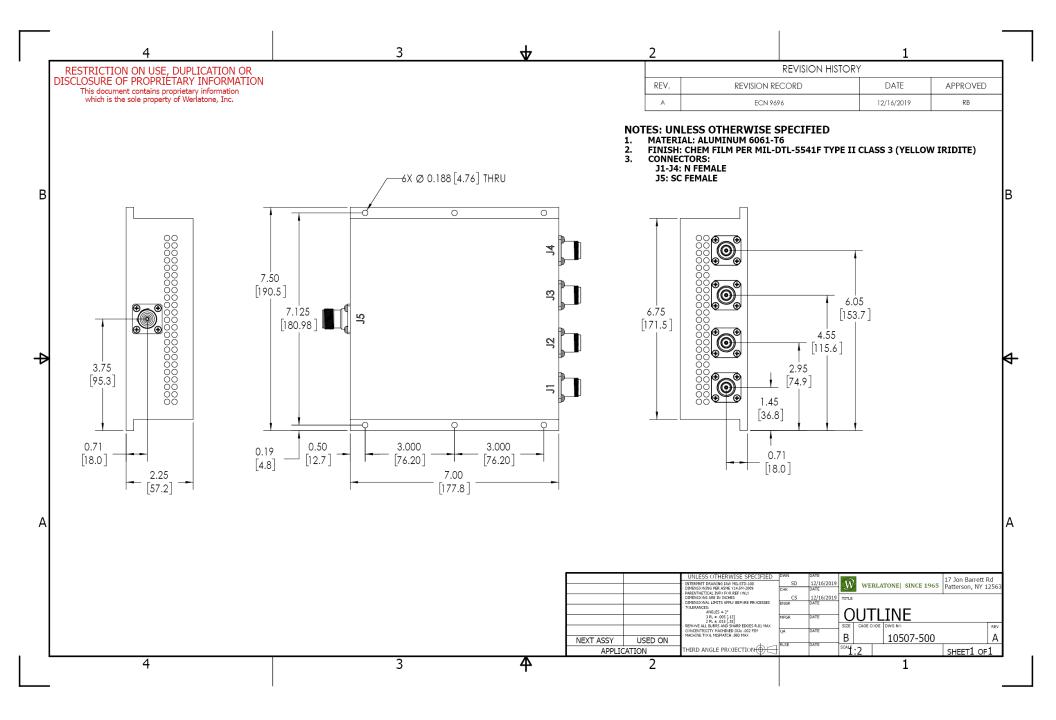

| PRODUCT DATA SHEET D5300 |                                                                                                                                                                                                                                                                                                                                                                                                                                                                                                                                                                                                                                                                      |                                                              |                                                         |                |                          |
|--------------------------|----------------------------------------------------------------------------------------------------------------------------------------------------------------------------------------------------------------------------------------------------------------------------------------------------------------------------------------------------------------------------------------------------------------------------------------------------------------------------------------------------------------------------------------------------------------------------------------------------------------------------------------------------------------------|--------------------------------------------------------------|---------------------------------------------------------|----------------|--------------------------|
|                          | <b>Werlatone Mismatch Tolerant</b> High Power Broadband RF Combiners and Dividers will operate into High<br>Load VSWR Conditions, for extended periods, without damage. With extensive experience as a supplier to<br>military platforms worldwide <b>Werlatone</b> designs its High Power Broadband Combiners, Power Dividers, and N-<br>Way Combiners for proper operation in the most stringent operating conditions.                                                                                                                                                                                                                                             |                                                              |                                                         |                |                          |
|                          | Features:                                                                                                                                                                                                                                                                                                                                                                                                                                                                                                                                                                                                                                                            |                                                              |                                                         |                |                          |
|                          | High Power                                                                                                                                                                                                                                                                                                                                                                                                                                                                                                                                                                                                                                                           | Wide Bandwidths                                              | s Small Size                                            | High Isolation | Custom Designs Available |
|                          | Electrical Specifications:Frequency: $100 - 500 \text{ MHz}$ Power: $1200 \text{ W CW}$ Insertion Loss: $0.5 \text{ dB Max}$ .VSWR: $1.401 \text{ Max}$ .Phase Balance: $\pm 5^{\circ} \text{ Max}$ .Amplitude Balance: $0.25 \text{ dB Max}$ .Isolation: $20 \text{ dB Min}$ .Mechanical Specifications:Type:ConnectorizedMaterial:Aluminum 6061-T6Surface Finish:Chem. Film Per MIL-DTL-5541F Type I Class<br>$3$ (Yellow Iridite) RoHS Compliant AvailableOperating Temperature: $-55^{\circ}$ C to $+75^{\circ}$ CStorage Temperature: $-60^{\circ}$ C to $+85^{\circ}$ CWeight: $4.75$ lbs.Size: $7.5 \times 7.0 \times 2.25^{\circ}$ Connector Configurations: |                                                              |                                                         |                |                          |
|                          |                                                                                                                                                                                                                                                                                                                                                                                                                                                                                                                                                                                                                                                                      |                                                              |                                                         |                |                          |
|                          |                                                                                                                                                                                                                                                                                                                                                                                                                                                                                                                                                                                                                                                                      |                                                              |                                                         |                |                          |
|                          | <b>Model</b><br>D5300-10<br>D5300-20<br>D5300-41                                                                                                                                                                                                                                                                                                                                                                                                                                                                                                                                                                                                                     | <b>Sum Port (J5)</b><br>N Female<br>7/16 Female<br>SC Female | <b>Input/Output</b><br>N Female<br>N Female<br>N Female | (J1-J4)        |                          |
|                          | When specified, Werlatone® High Power Combiners and RF Dividers will tolerate full input failures on adjacent port(s). This insures that remaining transmitter(s) may continue to operate until the amplifier system can be properly shut down for maintenance. Choose your specific connector configuration from a list of options Additional connector configurations for our High Power RF Combiners/Dividers, Non-Coherent Combiners, and N Way Combiners are available upon request.                                                                                                                                                                            |                                                              |                                                         |                |                          |
|                          |                                                                                                                                                                                                                                                                                                                                                                                                                                                                                                                                                                                                                                                                      |                                                              |                                                         |                |                          |