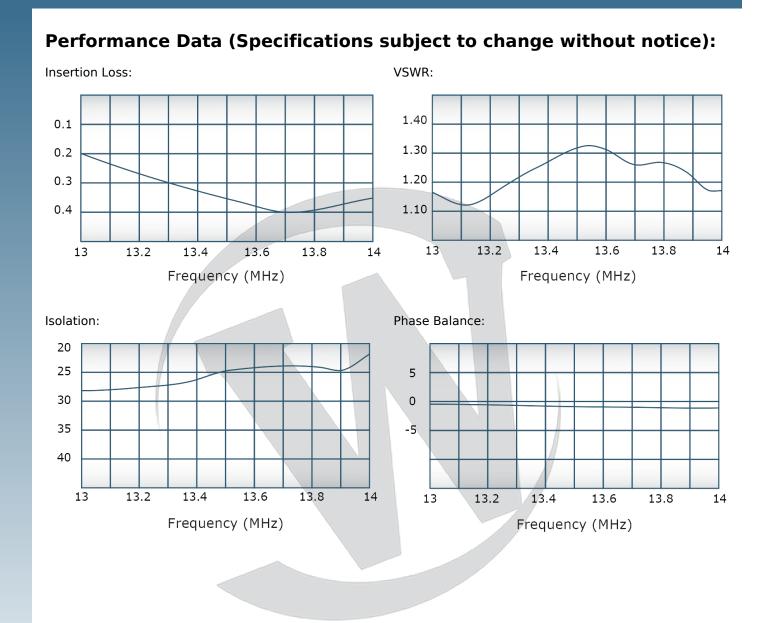

| PRODUCT DATA SHEET D5300 |                                                                                                                                                                                                                                                                                                                                                                                                                                                                                                                                                                                                                                                                      |                                                              |                                                         |                |                          |
|--------------------------|----------------------------------------------------------------------------------------------------------------------------------------------------------------------------------------------------------------------------------------------------------------------------------------------------------------------------------------------------------------------------------------------------------------------------------------------------------------------------------------------------------------------------------------------------------------------------------------------------------------------------------------------------------------------|--------------------------------------------------------------|---------------------------------------------------------|----------------|--------------------------|
|                          | <b>Werlatone Mismatch Tolerant</b> High Power Broadband RF Combiners and Dividers will operate into High<br>Load VSWR Conditions, for extended periods, without damage. With extensive experience as a supplier to<br>military platforms worldwide <b>Werlatone</b> designs its High Power Broadband Combiners, Power Dividers, and N-<br>Way Combiners for proper operation in the most stringent operating conditions.                                                                                                                                                                                                                                             |                                                              |                                                         |                |                          |
|                          | Features:                                                                                                                                                                                                                                                                                                                                                                                                                                                                                                                                                                                                                                                            |                                                              |                                                         |                |                          |
|                          | High Power                                                                                                                                                                                                                                                                                                                                                                                                                                                                                                                                                                                                                                                           | Wide Bandwidths                                              | s Small Size                                            | High Isolation | Custom Designs Available |
|                          | Electrical Specifications:Frequency: $100 - 500 \text{ MHz}$ Power: $1200 \text{ W CW}$ Insertion Loss: $0.5 \text{ dB Max}$ .VSWR: $1.401 \text{ Max}$ .Phase Balance: $\pm 5^{\circ} \text{ Max}$ .Amplitude Balance: $0.25 \text{ dB Max}$ .Isolation: $20 \text{ dB Min}$ .Mechanical Specifications:Type:ConnectorizedMaterial:Aluminum 6061-T6Surface Finish:Chem. Film Per MIL-DTL-5541F Type I Class<br>$3$ (Yellow Iridite) RoHS Compliant AvailableOperating Temperature: $-55^{\circ}$ C to $+75^{\circ}$ CStorage Temperature: $-60^{\circ}$ C to $+85^{\circ}$ CWeight: $4.75$ lbs.Size: $7.5 \times 7.0 \times 2.25^{\circ}$ Connector Configurations: |                                                              |                                                         |                |                          |
|                          |                                                                                                                                                                                                                                                                                                                                                                                                                                                                                                                                                                                                                                                                      |                                                              |                                                         |                |                          |
|                          |                                                                                                                                                                                                                                                                                                                                                                                                                                                                                                                                                                                                                                                                      |                                                              |                                                         |                |                          |
|                          | <b>Model</b><br>D5300-10<br>D5300-20<br>D5300-41                                                                                                                                                                                                                                                                                                                                                                                                                                                                                                                                                                                                                     | <b>Sum Port (J5)</b><br>N Female<br>7/16 Female<br>SC Female | <b>Input/Output</b><br>N Female<br>N Female<br>N Female | (J1-J4)        |                          |
|                          | When specified, Werlatone® High Power Combiners and RF Dividers will tolerate full input failures on adjacent port(s). This insures that remaining transmitter(s) may continue to operate until the amplifier system can be properly shut down for maintenance. Choose your specific connector configuration from a list of options Additional connector configurations for our High Power RF Combiners/Dividers, Non-Coherent Combiners, and N Way Combiners are available upon request.                                                                                                                                                                            |                                                              |                                                         |                |                          |
|                          |                                                                                                                                                                                                                                                                                                                                                                                                                                                                                                                                                                                                                                                                      |                                                              |                                                         |                |                          |