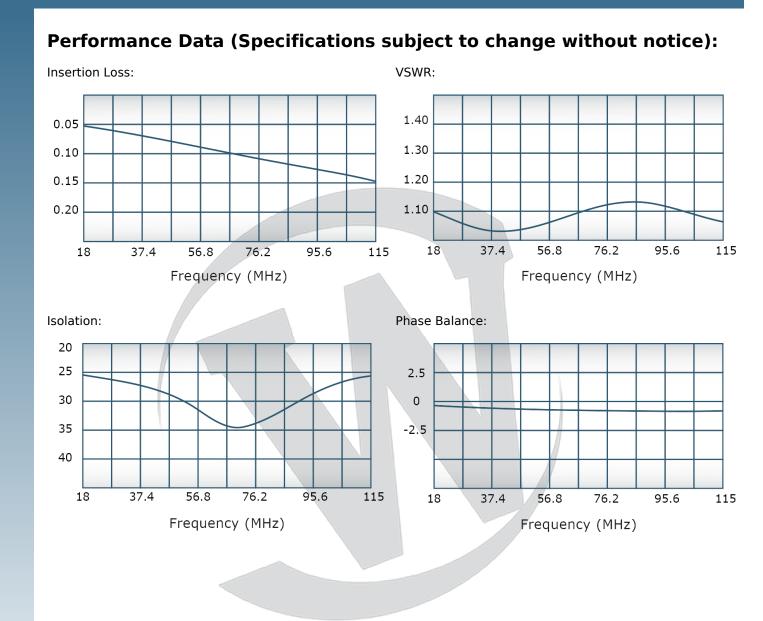

## **PRODUCT DATA SHEET** D5491 Werlatone ® Mismatch Tolerant ® High Power Broadband RF Combiners and Dividers will operate into High Load VSWR Conditions, for extended periods, without damage. With extensive experience as a supplier to military platforms worldwide Werlatone® designs its High Power Broadband Combiners, Power Dividers, and N-Way Combiners for proper operation in the most stringent operating conditions. Features: High Power Wide Bandwidths Small Size High Isolation Custom Designs Available **Electrical Specifications:** 18 - 115 MHz Frequency: Power: 7000 W CW Insertion Loss: 0.3 dB Max. VSWR: 1.25:1 Max. Phase Balance: + 5° Max. Amplitude Balance: 0.1 dB Max. Isolation: 20 dB Min. Mechanical Specifications: Connectorized Type: Aluminum 6061-T6 Material: Surface Finish: Chem. Film Per MIL-DTL-5541F Type I Class 3 (Yellow Iridite) RoHS Compliant Available -55°C to +75°C Operating Temperature: -60°C to +85°C Storage Temperature: Weight: 20 lbs. 8 oz. 12.0 x 14.75 x 5.0" Size: **Connector Configurations:** Sum Port (J5) Input/Output (J1-J4) Model D5491-20 7/16 Female N Female D5491-30 LC Female N Female D5491-296 7/16 Female SC Female D5491-390 LC Female SC Female