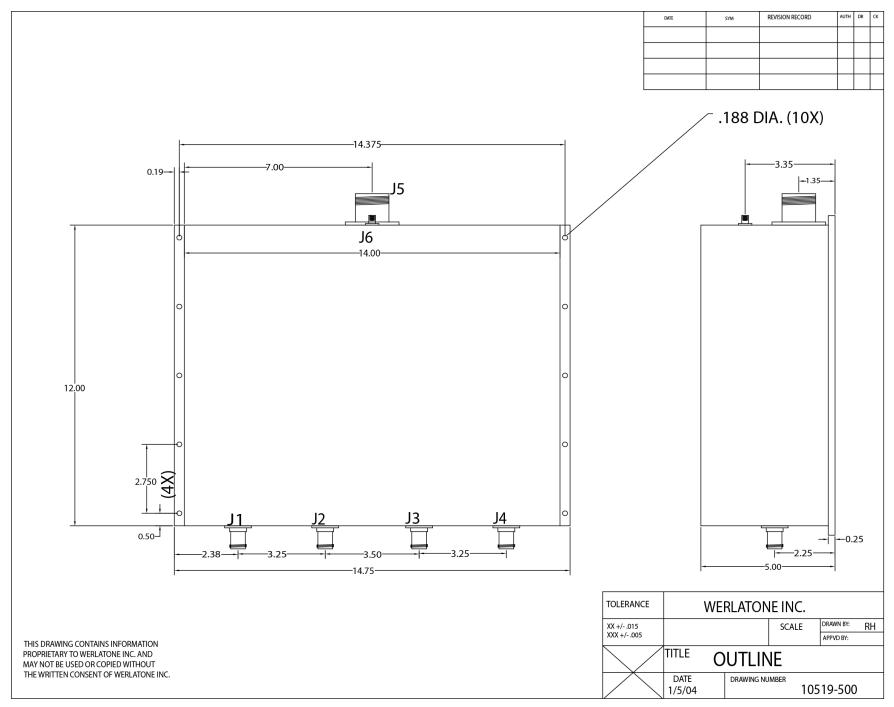

## **PRODUCT DATA SHEET** D5491 Werlatone ® Mismatch Tolerant ® High Power Broadband RF Combiners and Dividers will operate into High Load VSWR Conditions, for extended periods, without damage. With extensive experience as a supplier to military platforms worldwide Werlatone® designs its High Power Broadband Combiners, Power Dividers, and N-Way Combiners for proper operation in the most stringent operating conditions. Features: High Power Wide Bandwidths Small Size High Isolation Custom Designs Available **Electrical Specifications:** 18 - 115 MHz Frequency: Power: 7000 W CW Insertion Loss: 0.3 dB Max. VSWR: 1.25:1 Max. Phase Balance: + 5° Max. Amplitude Balance: 0.1 dB Max. Isolation: 20 dB Min. Mechanical Specifications: Connectorized Type: Aluminum 6061-T6 Material: Surface Finish: Chem. Film Per MIL-DTL-5541F Type I Class 3 (Yellow Iridite) RoHS Compliant Available -55°C to +75°C Operating Temperature: -60°C to +85°C Storage Temperature: Weight: 20 lbs. 8 oz. 12.0 x 14.75 x 5.0" Size: **Connector Configurations:** Sum Port (J5) Input/Output (J1-J4) Model D5491-20 7/16 Female N Female D5491-30 LC Female N Female D5491-296 7/16 Female SC Female D5491-390 LC Female SC Female