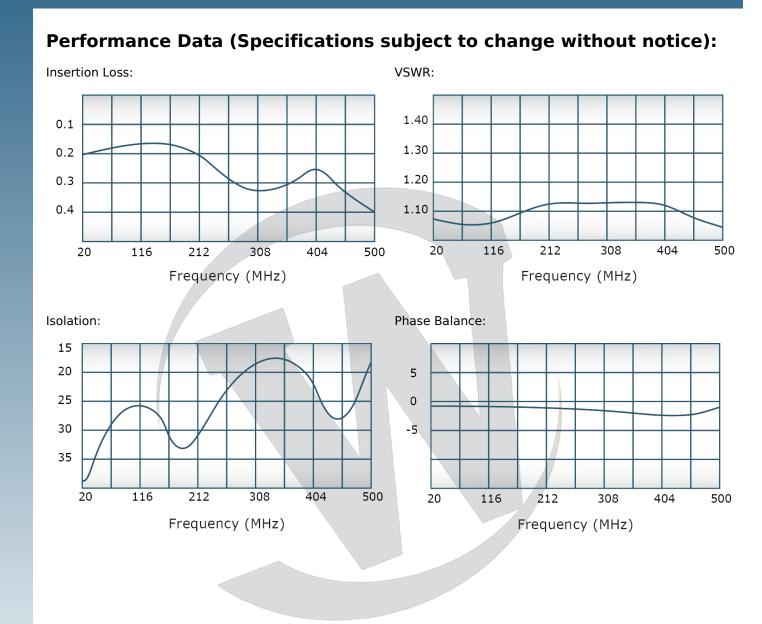

| PRODUC | T DATA SHE                                                                                                                                                   | ET                                                    |                                                                                                                                                        |                            |                                                  |                                                                                         | D5576    |  |
|--------|--------------------------------------------------------------------------------------------------------------------------------------------------------------|-------------------------------------------------------|--------------------------------------------------------------------------------------------------------------------------------------------------------|----------------------------|--------------------------------------------------|-----------------------------------------------------------------------------------------|----------|--|
|        | Load VSWR<br>military plat                                                                                                                                   | Conditions, for ex<br>forms worldwide                 | ktended periods, w                                                                                                                                     | ithout dam<br>igns its Hig | nage. With extensi<br>h Power Broadbar           | and Dividers will operat<br>ive experience as a supp<br>nd Combiners, Power Div<br>ons. | olier to |  |
|        | Features:                                                                                                                                                    |                                                       |                                                                                                                                                        |                            |                                                  |                                                                                         |          |  |
|        | High Power Wide Bandwi                                                                                                                                       |                                                       | widths Sma                                                                                                                                             | all Size                   | High Isolation                                   | Custom Designs Ava                                                                      | ilable   |  |
|        | Electrical S                                                                                                                                                 | ectrical Specifications:                              |                                                                                                                                                        |                            |                                                  |                                                                                         |          |  |
|        | Frequency:20 - 500 MHzPower:1500 W CWInsertion Loss:0.5 dB Max.VSWR:1.35:1 Max.Phase Balance: $\pm$ 5° Max.Amplitude Balance:0.3 dB Max.Isolation:15 dB Min. |                                                       |                                                                                                                                                        |                            |                                                  |                                                                                         |          |  |
|        | Mechanical Specifications:                                                                                                                                   |                                                       |                                                                                                                                                        |                            |                                                  |                                                                                         |          |  |
|        | Type:<br>Material:<br>Surface Finis<br>Operating T<br>Storage Ten<br>Weight:<br>Size:                                                                        | Chem. Film Pe                                         | uminum 6061-T6<br>nem. Film Per MIL-DTL-5541F Type I Class<br>(Yellow Iridite) RoHS Compliant Available<br>5°C to +75°C<br>0°C to +85°C<br>0 lbs.(-20) |                            |                                                  |                                                                                         |          |  |
|        | Connector                                                                                                                                                    | Configurations                                        |                                                                                                                                                        |                            |                                                  |                                                                                         |          |  |
|        | <b>Model</b><br>D5576-10<br>D5576-20<br>D5576-41                                                                                                             | Sum Port (J1)<br>N Female<br>7/16 Female<br>SC Female | <b>Input/Outpu</b><br>N Female<br>N Female<br>N Female                                                                                                 | ıt (J2)                    | Input/Output<br>N Female<br>N Female<br>N Female | t (J3)                                                                                  |          |  |
|        |                                                                                                                                                              |                                                       |                                                                                                                                                        |                            |                                                  |                                                                                         |          |  |