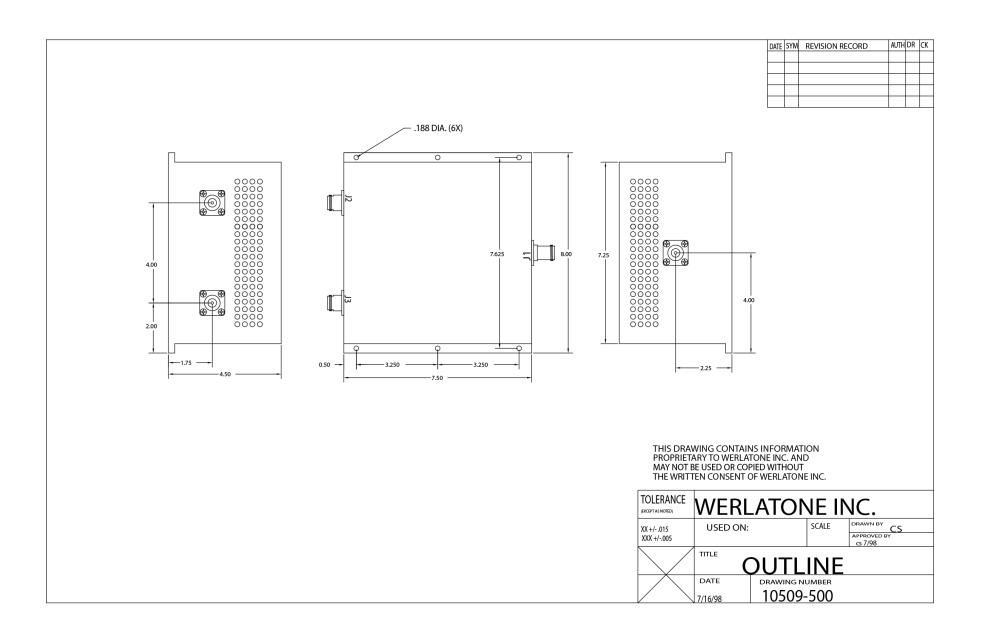

| PRODUC | T DATA SHE                                                                                                                                                   | ET                                                    |                                                                                                                                                        |                            |                                                  |                                                                                         | D5576    |  |
|--------|--------------------------------------------------------------------------------------------------------------------------------------------------------------|-------------------------------------------------------|--------------------------------------------------------------------------------------------------------------------------------------------------------|----------------------------|--------------------------------------------------|-----------------------------------------------------------------------------------------|----------|--|
|        | Load VSWR<br>military plat                                                                                                                                   | Conditions, for ex<br>forms worldwide                 | ktended periods, w                                                                                                                                     | ithout dam<br>igns its Hig | nage. With extensi<br>h Power Broadbar           | and Dividers will operat<br>ive experience as a supp<br>nd Combiners, Power Div<br>ons. | olier to |  |
|        | Features:                                                                                                                                                    |                                                       |                                                                                                                                                        |                            |                                                  |                                                                                         |          |  |
|        | High Power Wide Bandwi                                                                                                                                       |                                                       | widths Sma                                                                                                                                             | all Size                   | High Isolation                                   | Custom Designs Ava                                                                      | ilable   |  |
|        | Electrical S                                                                                                                                                 | ectrical Specifications:                              |                                                                                                                                                        |                            |                                                  |                                                                                         |          |  |
|        | Frequency:20 - 500 MHzPower:1500 W CWInsertion Loss:0.5 dB Max.VSWR:1.35:1 Max.Phase Balance: $\pm$ 5° Max.Amplitude Balance:0.3 dB Max.Isolation:15 dB Min. |                                                       |                                                                                                                                                        |                            |                                                  |                                                                                         |          |  |
|        | Mechanical Specifications:                                                                                                                                   |                                                       |                                                                                                                                                        |                            |                                                  |                                                                                         |          |  |
|        | Type:<br>Material:<br>Surface Finis<br>Operating T<br>Storage Ten<br>Weight:<br>Size:                                                                        | Chem. Film Pe                                         | uminum 6061-T6<br>nem. Film Per MIL-DTL-5541F Type I Class<br>(Yellow Iridite) RoHS Compliant Available<br>5°C to +75°C<br>0°C to +85°C<br>0 lbs.(-20) |                            |                                                  |                                                                                         |          |  |
|        | Connector                                                                                                                                                    | Configurations                                        |                                                                                                                                                        |                            |                                                  |                                                                                         |          |  |
|        | <b>Model</b><br>D5576-10<br>D5576-20<br>D5576-41                                                                                                             | Sum Port (J1)<br>N Female<br>7/16 Female<br>SC Female | <b>Input/Outpu</b><br>N Female<br>N Female<br>N Female                                                                                                 | ıt (J2)                    | Input/Output<br>N Female<br>N Female<br>N Female | t (J3)                                                                                  |          |  |
|        |                                                                                                                                                              |                                                       |                                                                                                                                                        |                            |                                                  |                                                                                         |          |  |