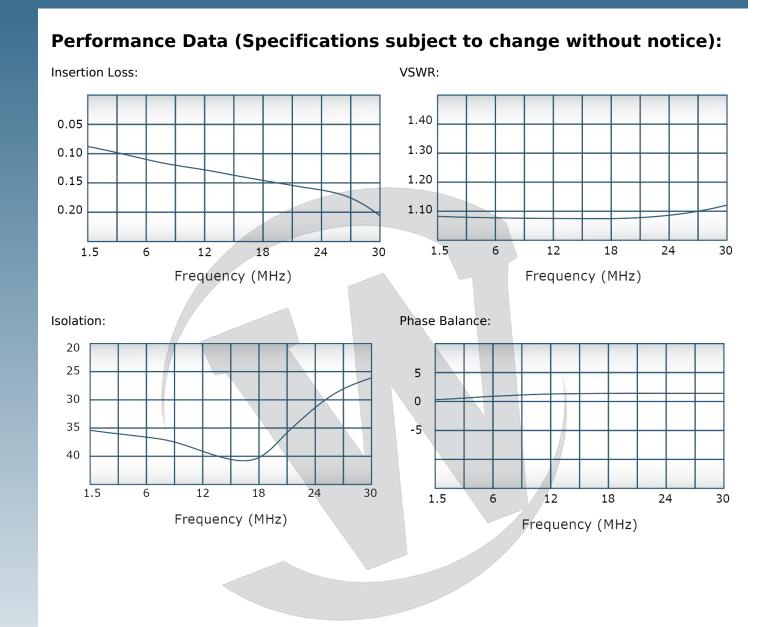

## **PRODUCT DATA SHEET** D5807 Werlatone ® Mismatch Tolerant ® High Power Broadband RF Combiners and Dividers will operate into High Load VSWR Conditions, for extended periods, without damage. With extensive experience as a supplier to military platforms worldwide Werlatone® designs its High Power Broadband Combiners, Power Dividers, and N-Way Combiners for proper operation in the most stringent operating conditions. Features: High Power Wide Bandwidths Small Size High Isolation Custom Designs Available **Electrical Specifications:** 1.5 - 30 MHz Frequency: Power: 4000 W CW Insertion Loss: 0.25 dB Max. VSWR: 1.20:1 Max. Phase Balance: + 5° Max. Amplitude Balance: 0.1 dB Max. Isolation: 25 dB Min. Mechanical Specifications: Connectorized Type: Aluminum 6061-T6 Material: Surface Finish: Chem. Film Per MIL-DTL-5541F Type I Class 3 (Yellow Iridite) RoHS Compliant Available -55°C to +75°C Operating Temperature: -60°C to +85°C Storage Temperature: Weight: 17 lbs. (-20) 13.0 x 11.0 x 3.7" Size: **Connector Configurations:** Sum Port (J5) Input/Output (J1-J4) Model D5807-20 7/16 Female N Female D5807-41 SC Female N Female D55807-80 1 5/8" EIA Female N Female When specified, Werlatone® High Power Combiners and RF Dividers will tolerate full input failures on