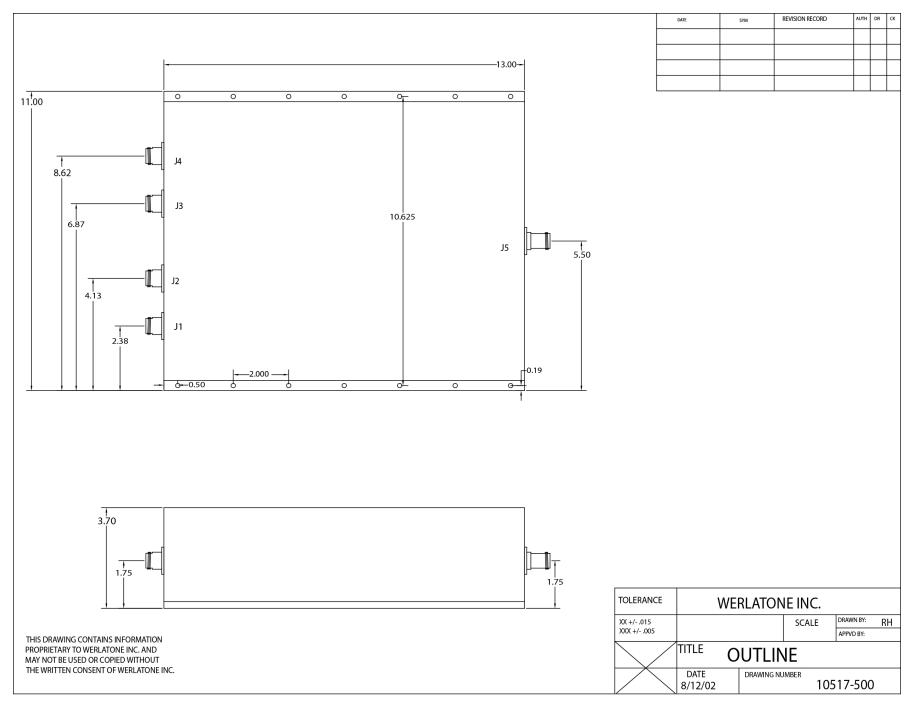

## **PRODUCT DATA SHEET** D5807 Werlatone ® Mismatch Tolerant ® High Power Broadband RF Combiners and Dividers will operate into High Load VSWR Conditions, for extended periods, without damage. With extensive experience as a supplier to military platforms worldwide Werlatone® designs its High Power Broadband Combiners, Power Dividers, and N-Way Combiners for proper operation in the most stringent operating conditions. Features: High Power Wide Bandwidths Small Size High Isolation Custom Designs Available **Electrical Specifications:** 1.5 - 30 MHz Frequency: Power: 4000 W CW Insertion Loss: 0.25 dB Max. VSWR: 1.20:1 Max. Phase Balance: + 5° Max. Amplitude Balance: 0.1 dB Max. Isolation: 25 dB Min. Mechanical Specifications: Connectorized Type: Aluminum 6061-T6 Material: Surface Finish: Chem. Film Per MIL-DTL-5541F Type I Class 3 (Yellow Iridite) RoHS Compliant Available -55°C to +75°C Operating Temperature: -60°C to +85°C Storage Temperature: Weight: 17 lbs. (-20) 13.0 x 11.0 x 3.7" Size: **Connector Configurations:** Sum Port (J5) Input/Output (J1-J4) Model D5807-20 7/16 Female N Female D5807-41 SC Female N Female D55807-80 1 5/8" EIA Female N Female When specified, Werlatone® High Power Combiners and RF Dividers will tolerate full input failures on