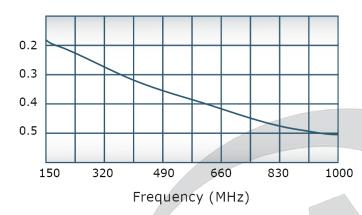

## **Electrical Specifications:**

Frequency: 150 - 1000 MHz
Power: 350 W CW
Insertion Loss: 0.7 dB Max.
VSWR: 1.30:1 Max.
Phase Balance: ± 5° Max.
Amplitude Balance: 0.3 dB Max.
Isolation: No Isolation

# Performance Data (Specifications subject to change without notice):

VSWR:

For In-Building Applications: