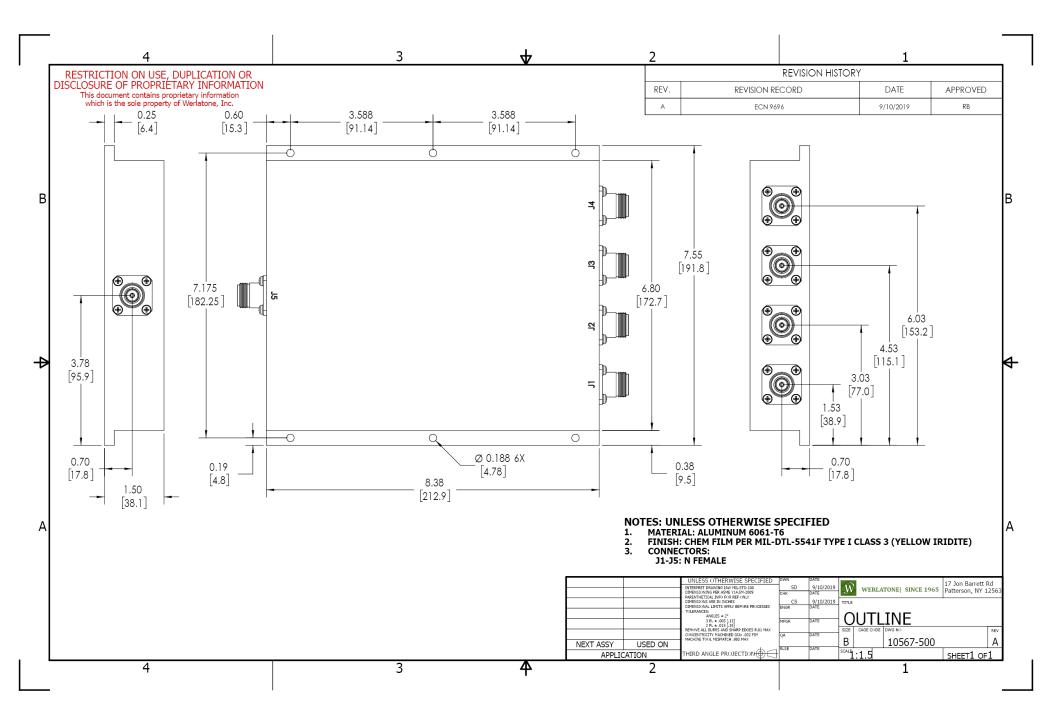

## **Mechanical Specifications:**

Type: Connectorized Material: Aluminum 6061-T6

Surface Finish: Chem. Film Per MIL-DTL-5541F Type I Class

3 (Yellow Iridite) RoHS Compliant Available

Operating Temperature:  $-55^{\circ}$ C to  $+75^{\circ}$ C Storage Temperature:  $-60^{\circ}$ C to  $+85^{\circ}$ C Weight: 5.0 lbs. 8 oz. Size:  $8.38 \times 7.55 \times 1.5$ "

### **Connector Configurations:**

Model Sum Port (J5) Input/Output (J1-J4)

D5944-10 N Female N Female
D5944-10B\* N Female N Female

\*D5944-10B comes in Black Epoxy Paint/While Epoxy Lettering and is watertight: O-Ring Sealed\*