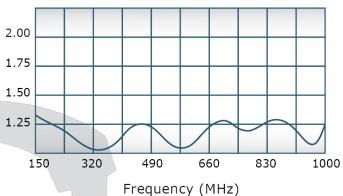

## **Electrical Specifications:**

Frequency: 150 - 1000 MHz
Power: 350 W CW
Insertion Loss: 0.7 dB Max.
VSWR: 1.30:1 Max.
Phase Balance: ± 5° Max.
Amplitude Balance: 0.3 dB Max.
Isolation: No Isolation

#### Phase Balance:

Restriction on use, duplication, or disclosure of proprietary information. This document contains proprietary information which is the sole property of Werlatone, Inc.

Restriction on use, duplication, or disclosure of proprietary information. This document contains proprietary information which is the sole property of Werlatone, Inc.