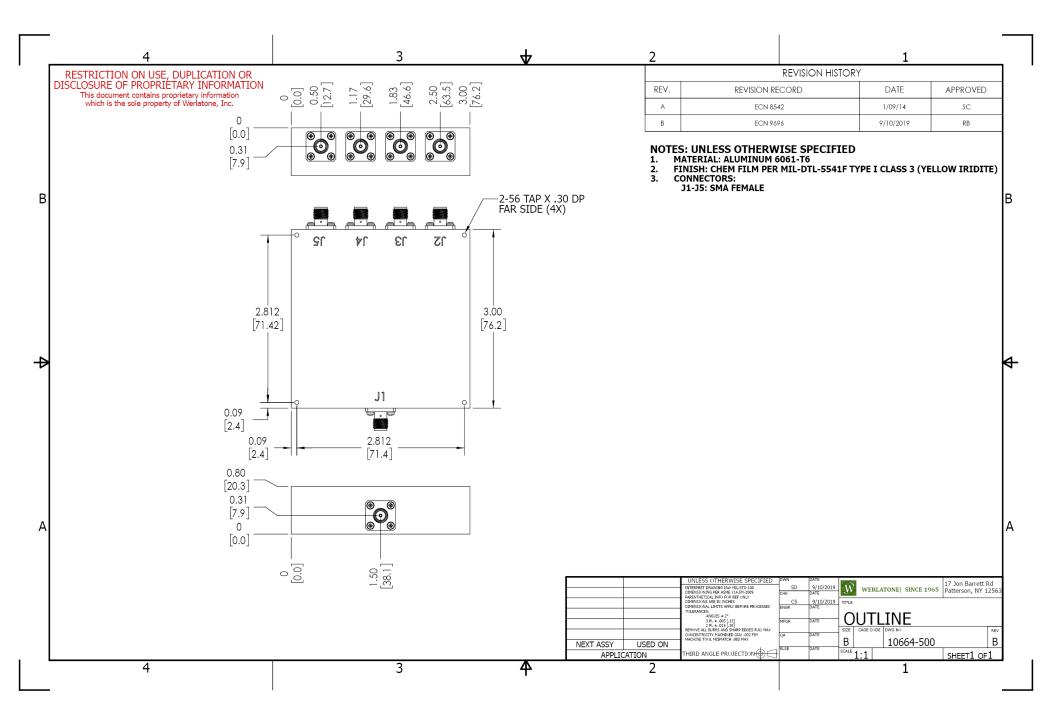

## **Mechanical Specifications:**

Type: Connectorized Material: Aluminum 6061-T6

Surface Finish: Chem. Film Per MIL-DTL-5541F Type I Class

3 (Yellow Iridite) RoHS Compliant Available

Operating Temperature: -55°C to +75°C Storage Temperature: -60°C to +85°C

Weight: 0.5 lbs.

Size: 3.0 x 3.0 x 0.8"

#### **Connector Configurations:**

Model Sum Port (J1) Input/Output (J2-J5)

D6405-102 SMA SMA

When specified, Werlatone® High Power Combiners and RF Dividers will tolerate full input failures on adjacent port(s). This insures that remaining transmitter(s) may continue to operate until the amplifier system can be properly shut down for maintenance. Choose your specific connector configuration from a list of options. Additional connector configurations for our High Power RF Combiners/Dividers, Non-Coherent Combiners, and N-Way Combiners are available upon request.