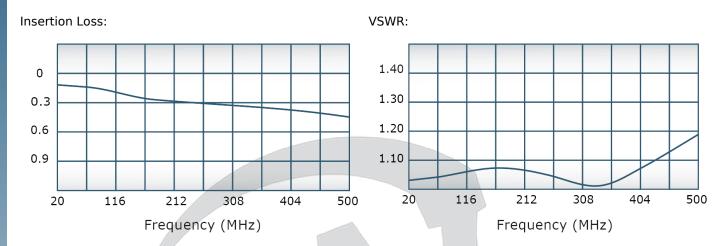

### **Electrical Specifications:**

Frequency: 20 - 500 MHz
Power: 50 W CW
Insertion Loss: 0.65 dB Max.
VSWR: 1.30:1 Max.
Phase Balance: ± 5° Max.
Amplitude Balance: 0.25 dB Max.
Isolation: 20 dB Min.