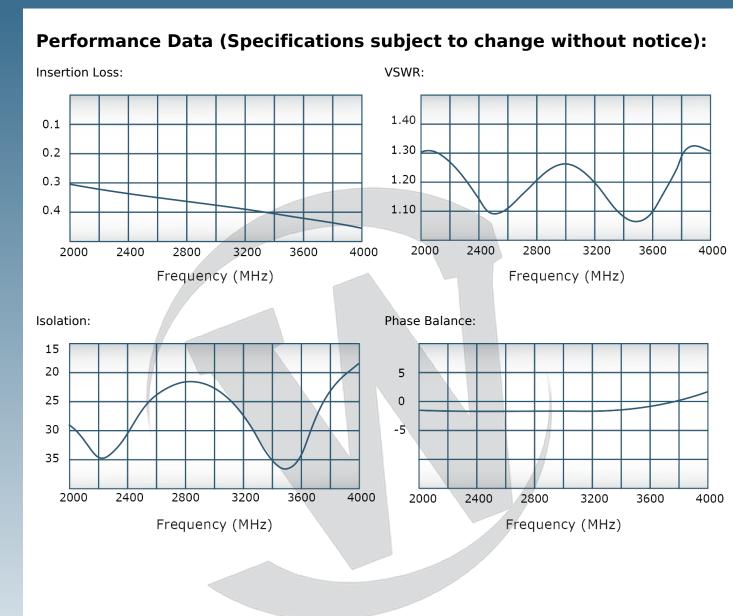

| DUCT DATA SHEET                                                                                                               |                                                     |                                                                               |                                       | D6747                                                                                                           |
|-------------------------------------------------------------------------------------------------------------------------------|-----------------------------------------------------|-------------------------------------------------------------------------------|---------------------------------------|-----------------------------------------------------------------------------------------------------------------|
| Load VSWR Conc<br>military platform                                                                                           | ditions, for extended<br>is worldwide <b>Werlat</b> | periods, without dar<br>one® designs its Hi                                   | mage. With extensive                  | nd Dividers will operate into High<br>e experience as a supplier to<br>Combiners, Power Dividers, and N-<br>ns. |
| Features:                                                                                                                     |                                                     |                                                                               |                                       |                                                                                                                 |
| High Power                                                                                                                    | Wide Bandwidths                                     | Small Size                                                                    | High Isolation                        | Custom Designs Available                                                                                        |
| Electrical Spec                                                                                                               | ifications:                                         |                                                                               |                                       |                                                                                                                 |
| Frequency:<br>Power:<br>Insertion Loss:<br>VSWR:<br>Phase Balance:<br>Amplitude Balanc<br>Isolation:<br><b>Mechanical Spe</b> | 15 dB Min.                                          | x.<br>x.<br>x.                                                                |                                       |                                                                                                                 |
| Type:<br>Material:<br>Surface Finish:                                                                                         | Alu<br>Che                                          | nectorized<br>minum 6061-T6<br>em. Film Per MIL-DTL<br>(ellow Iridite) RoHS ( |                                       |                                                                                                                 |
| Operating Temper<br>Storage Tempera<br>Weight:<br>Size:                                                                       | erature: -55<br>ature: -60<br>0.5                   | °C to +75°C<br>°C to +85°C<br>Ibs.<br>x 2.75 x 1.25"                          |                                       |                                                                                                                 |
| Connector Con                                                                                                                 | figurations:                                        |                                                                               |                                       |                                                                                                                 |
| <b>Model</b><br>D6747-10<br>D6747-12<br>D6747-102                                                                             | Sum Port (J1)<br>N Female<br>N Female<br>SMA        | <b>Input/Output (J</b><br>N Female<br>SMA<br>SMA                              | 2) Input/Ou<br>N Female<br>SMA<br>SMA | tput (J3)                                                                                                       |
| -                                                                                                                             |                                                     |                                                                               |                                       | will tolerate full input failures on                                                                            |