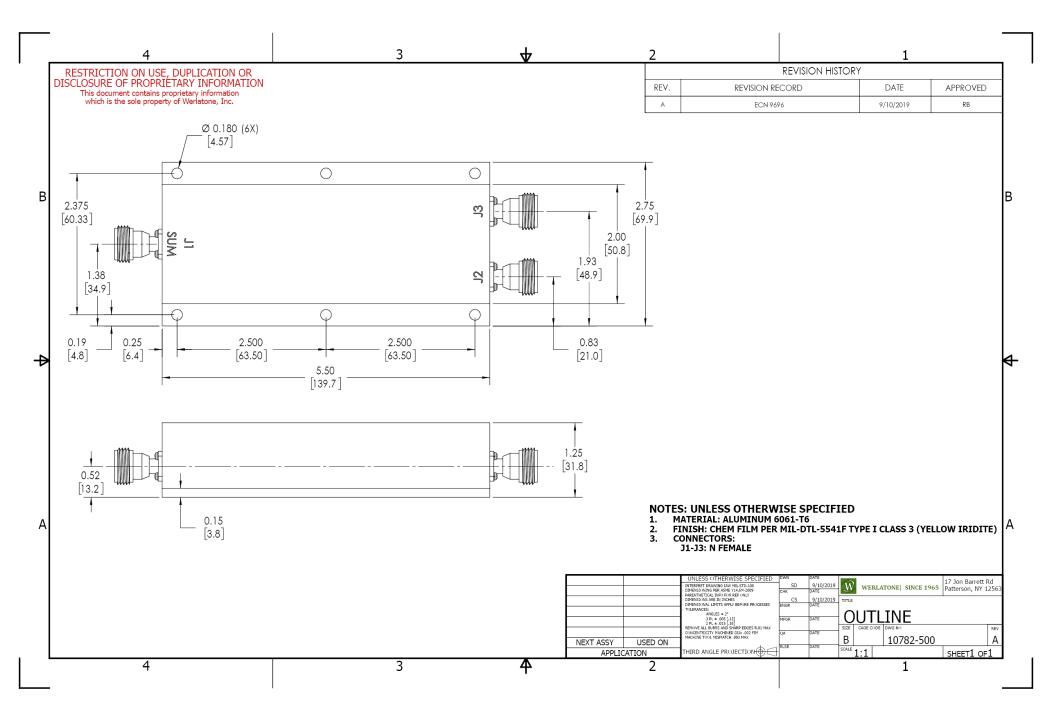

| DUCT DATA SHEET                                                                                                               |                                                     |                                                                               |                                       | D6747                                                                                                           |
|-------------------------------------------------------------------------------------------------------------------------------|-----------------------------------------------------|-------------------------------------------------------------------------------|---------------------------------------|-----------------------------------------------------------------------------------------------------------------|
| Load VSWR Conc<br>military platform                                                                                           | ditions, for extended<br>is worldwide <b>Werlat</b> | periods, without dar<br>one® designs its Hi                                   | mage. With extensive                  | nd Dividers will operate into High<br>e experience as a supplier to<br>Combiners, Power Dividers, and N-<br>ns. |
| Features:                                                                                                                     |                                                     |                                                                               |                                       |                                                                                                                 |
| High Power                                                                                                                    | Wide Bandwidths                                     | Small Size                                                                    | High Isolation                        | Custom Designs Available                                                                                        |
| Electrical Spec                                                                                                               | ifications:                                         |                                                                               |                                       |                                                                                                                 |
| Frequency:<br>Power:<br>Insertion Loss:<br>VSWR:<br>Phase Balance:<br>Amplitude Balanc<br>Isolation:<br><b>Mechanical Spe</b> | 15 dB Min.                                          | x.<br>x.<br>x.                                                                |                                       |                                                                                                                 |
| Type:<br>Material:<br>Surface Finish:                                                                                         | Alu<br>Che                                          | nectorized<br>minum 6061-T6<br>em. Film Per MIL-DTL<br>(ellow Iridite) RoHS ( |                                       |                                                                                                                 |
| Operating Temper<br>Storage Tempera<br>Weight:<br>Size:                                                                       | erature: -55<br>ature: -60<br>0.5                   | °C to +75°C<br>°C to +85°C<br>Ibs.<br>x 2.75 x 1.25"                          |                                       |                                                                                                                 |
| Connector Con                                                                                                                 | figurations:                                        |                                                                               |                                       |                                                                                                                 |
| <b>Model</b><br>D6747-10<br>D6747-12<br>D6747-102                                                                             | Sum Port (J1)<br>N Female<br>N Female<br>SMA        | <b>Input/Output (J</b><br>N Female<br>SMA<br>SMA                              | 2) Input/Ou<br>N Female<br>SMA<br>SMA | tput (J3)                                                                                                       |
| -                                                                                                                             |                                                     |                                                                               |                                       | will tolerate full input failures on                                                                            |