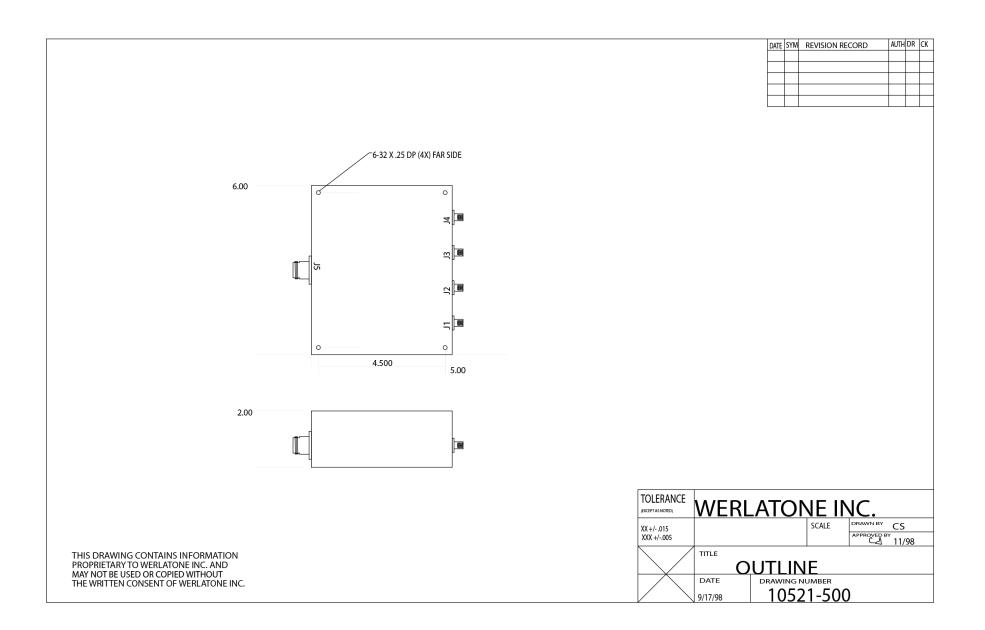

| PRODUCT DATA SHE                                                          | ET                                                                                                                                                                                   |                                                          |                                             | D6748                                                                                                                        |  |
|---------------------------------------------------------------------------|--------------------------------------------------------------------------------------------------------------------------------------------------------------------------------------|----------------------------------------------------------|---------------------------------------------|------------------------------------------------------------------------------------------------------------------------------|--|
| Load VSWR<br>military pla                                                 | Conditions, for extended p                                                                                                                                                           | periods, without da<br><b>ne</b> ® designs its Hi        | mage. With extensi<br>igh Power Broadbar    | and Dividers will operate into High<br>ve experience as a supplier to<br>nd Combiners, Power Dividers, and N-<br>ons.        |  |
| Features:                                                                 |                                                                                                                                                                                      |                                                          |                                             |                                                                                                                              |  |
| High Power                                                                | Wide Bandwidths                                                                                                                                                                      | Small Size                                               | High Isolation                              | Custom Designs Available                                                                                                     |  |
| Electrical                                                                | Electrical Specifications:                                                                                                                                                           |                                                          |                                             |                                                                                                                              |  |
| Type:<br>Material:<br>Surface Fini<br>Operating T<br>Storage Ter<br>Size: | 250 W CW<br>oss: 0.35 dB Max<br>1.40:1 Max.<br>ace: ± 5° Max.<br>Balance: 0.2 dB Max.<br>18 dB Min.<br>al Specifications:<br>Conn<br>Alum<br>Sh: Chen<br>3 (Ye<br>remperature: -55°C | c.<br>nectorized<br>ninum 6061-T6<br>n. Film Per MIL-DTL | L-5541F Type I Class<br>Compliant Available |                                                                                                                              |  |
| <b>Model</b><br>D6748-10<br>D6748-12<br>D6748-20                          | Sum Port (J5)<br>N Female<br>N Female<br>7/16 Female                                                                                                                                 | Input/Output (J<br>N Female<br>SMA<br>N Female           | 1-J4)                                       |                                                                                                                              |  |
| adjacent po<br>can be prop                                                | ort(s). This insures that rem<br>perly shut down for mainter                                                                                                                         | aining transmitter<br>nance. Choose you                  | (s) may continue to<br>r specific connector | <b>s</b> will tolerate full input failures on<br>operate until the amplifier system<br>configuration from a list of options. |  |