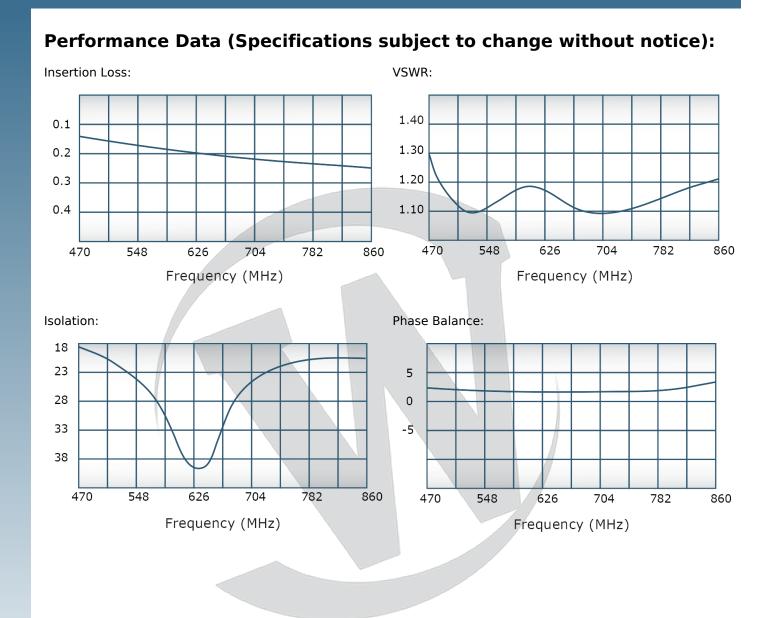

| PRODUCT DATA SHE                                                          | ET                                                                                                                                                                                   |                                                          |                                             | D6748                                                                                                                        |  |
|---------------------------------------------------------------------------|--------------------------------------------------------------------------------------------------------------------------------------------------------------------------------------|----------------------------------------------------------|---------------------------------------------|------------------------------------------------------------------------------------------------------------------------------|--|
| Load VSWR<br>military pla                                                 | Conditions, for extended p                                                                                                                                                           | periods, without da<br><b>ne</b> ® designs its Hi        | mage. With extensi<br>igh Power Broadbar    | and Dividers will operate into High<br>ve experience as a supplier to<br>nd Combiners, Power Dividers, and N-<br>ons.        |  |
| Features:                                                                 |                                                                                                                                                                                      |                                                          |                                             |                                                                                                                              |  |
| High Power                                                                | Wide Bandwidths                                                                                                                                                                      | Small Size                                               | High Isolation                              | Custom Designs Available                                                                                                     |  |
| Electrical                                                                | Electrical Specifications:                                                                                                                                                           |                                                          |                                             |                                                                                                                              |  |
| Type:<br>Material:<br>Surface Fini<br>Operating T<br>Storage Ter<br>Size: | 250 W CW<br>oss: 0.35 dB Max<br>1.40:1 Max.<br>ace: ± 5° Max.<br>Balance: 0.2 dB Max.<br>18 dB Min.<br>al Specifications:<br>Conn<br>Alum<br>Sh: Chen<br>3 (Ye<br>remperature: -55°C | c.<br>nectorized<br>ninum 6061-T6<br>n. Film Per MIL-DTL | L-5541F Type I Class<br>Compliant Available |                                                                                                                              |  |
| <b>Model</b><br>D6748-10<br>D6748-12<br>D6748-20                          | Sum Port (J5)<br>N Female<br>N Female<br>7/16 Female                                                                                                                                 | Input/Output (J<br>N Female<br>SMA<br>N Female           | 1-J4)                                       |                                                                                                                              |  |
| adjacent po<br>can be prop                                                | ort(s). This insures that rem<br>perly shut down for mainter                                                                                                                         | aining transmitter<br>nance. Choose you                  | (s) may continue to<br>r specific connector | <b>s</b> will tolerate full input failures on<br>operate until the amplifier system<br>configuration from a list of options. |  |