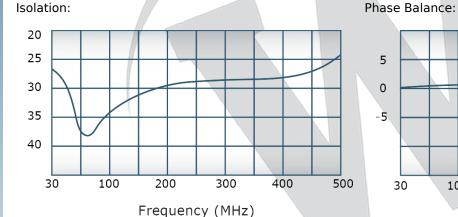

## **Electrical Specifications:**

Frequency: 30 - 500 MHz
Power: 100 W CW
Insertion Loss: 0.75 dB Max.
VSWR: 1.35:1 Max.
Phase Balance: ± 5° Max.
Amplitude Balance: 0.3 dB Max.
Isolation: 20 dB Min.

# Performance Data (Specifications subject to change without notice):

Restriction on use, duplication, or disclosure of proprietary information. This document contains proprietary information which is the sole property of Werlatone, Inc.