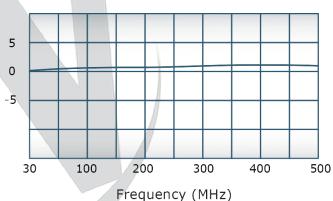

## **Electrical Specifications:**

Frequency: 30 - 500 MHz
Power: 100 W CW
Insertion Loss: 0.75 dB Max.
VSWR: 1.35:1 Max.
Phase Balance: ± 5° Max.
Amplitude Balance: 0.3 dB Max.
Isolation: 20 dB Min.

# Performance Data (Specifications subject to change without notice):

Restriction on use, duplication, or disclosure of proprietary information. This document contains proprietary information which is the sole property of Werlatone, Inc.