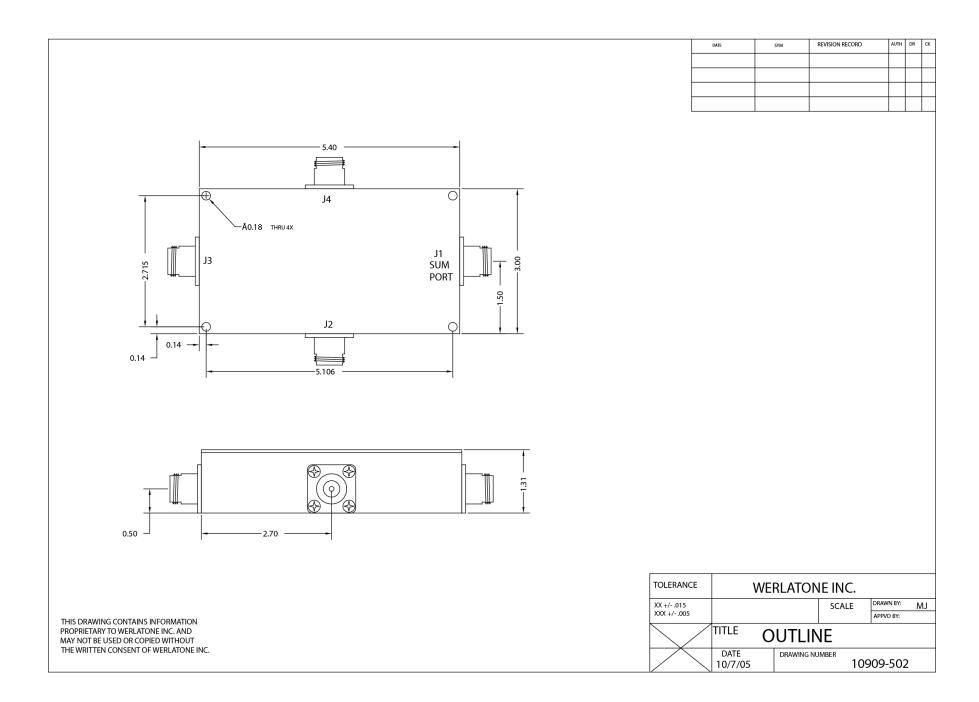

# **Mechanical Specifications:**

Type: Connectorized Material: Aluminum 6061-T6

Surface Finish: Chem. Film Per MIL-DTL-5541F Type I Class

3 (Yellow Iridite) RoHS Compliant Available

Operating Temperature:  $-55^{\circ}$ C to  $+75^{\circ}$ C Storage Temperature:  $-60^{\circ}$ C to  $+85^{\circ}$ C

Weight: 2.0 lbs.

Size: 5.4 x 3.0 x 1.31"

### **Connector Configurations:**

 Model
 Sum Port (J1)
 Input/Output (J2-J4)

 D7070-10
 N Female
 N Female

 D7070-12
 N Female
 SMA

 D7070-103
 SMA
 BNC

 D7070-300
 TNC
 TNC

When specified, Werlatone® High Power Combiners and RF Dividers will tolerate full input failures on adjacent port(s). This insures that remaining transmitter(s) may continue to operate until the amplifier system can be properly shut down for maintenance. Choose your specific connector configuration from a list of options. Additional connector configurations for our High Power RF Combiners/Dividers, Non-Coherent Combiners, and N-Way Combiners are available upon request.