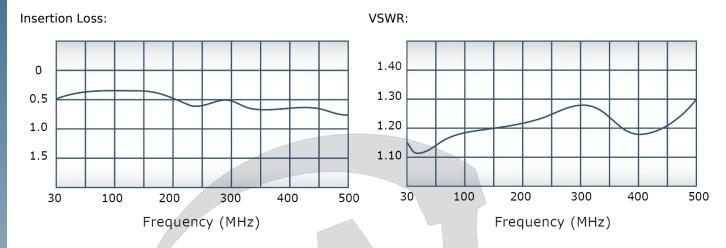

## **Electrical Specifications:**

Frequency: 30 - 500 MHz
Power: 100 W CW
Insertion Loss: 0.75 dB Max.
VSWR: 1.35:1 Max.
Phase Balance: ± 5° Max.
Amplitude Balance: 0.3 dB Max.
Isolation: 20 dB Min.

# Performance Data (Specifications subject to change without notice):

Restriction on use, duplication, or disclosure of proprietary information. This document contains proprietary information which is the sole property of Werlatone, Inc.