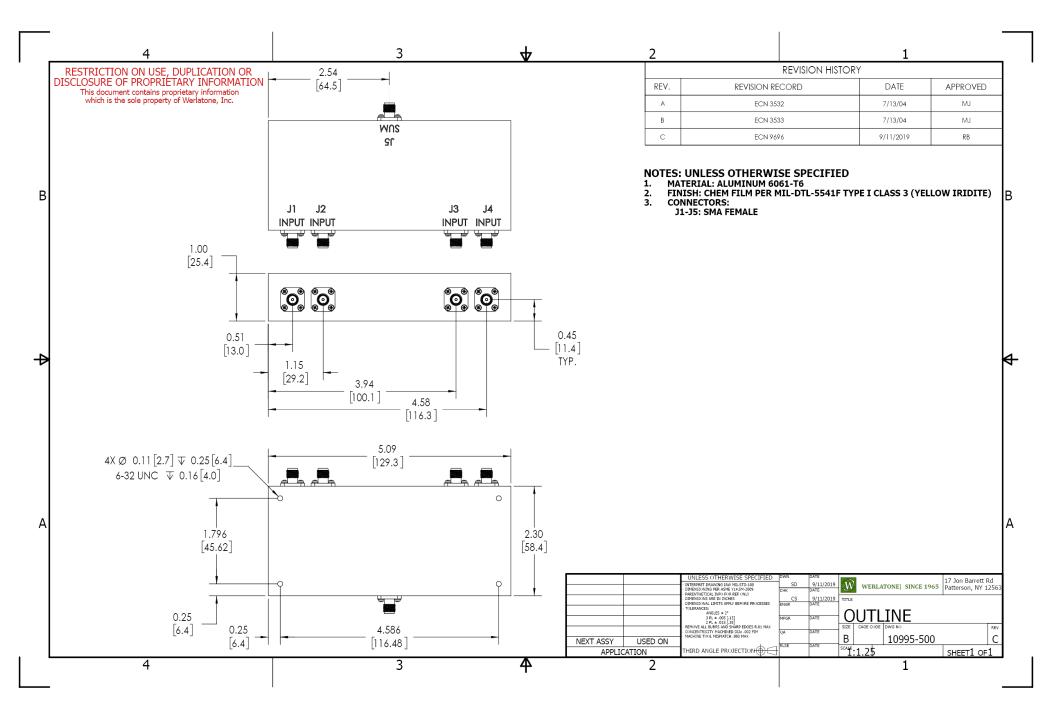

## **PRODUCT DATA SHEET** D7365 Werlatone ® Mismatch Tolerant ® High Power Broadband RF Combiners and Dividers will operate into High Load VSWR Conditions, for extended periods, without damage. With extensive experience as a supplier to military platforms worldwide Werlatone® designs its High Power Broadband Combiners, Power Dividers, and N-Way Combiners for proper operation in the most stringent operating conditions. Features: High Power Wide Bandwidths Small Size High Isolation Custom Designs Available **Electrical Specifications:** 20 - 1000 MHz Frequency: Power: 100 W CW Insertion Loss: 0.75 dB Max. VSWR: 1.35:1 Max. Phase Balance: + 5° Max. Amplitude Balance: 0.2 dB Max. Isolation: 20 dB Min. Mechanical Specifications: Connectorized Type: Aluminum 6061-T6 Material: Surface Finish: Chem. Film Per MIL-DTL-5541F Type I Class 3 (Yellow Iridite) RoHS Compliant Available -55°C to +75°C Operating Temperature: -60°C to +85°C Storage Temperature: Weight: 0.75 lbs. 5.09 x 2.3 x 1.0" Size: Connector Configurations: Sum Port (J5) Input/Output (J1-J4) Model D7365-12 N Female SMA Female D7365-102 SMA SMA When specified, Werlatone® High Power Combiners and RF Dividers will tolerate full input failures on adjacent port(s). This insures that remaining transmitter(s) may continue to operate until the amplifier system can be properly shut down for maintenance. Choose your specific connector configuration from a list of options. Additional connector configurations for our High Power RF Combiners/Dividers, Non-Coherent Combiners, and N-Way Combiners are available upon request.