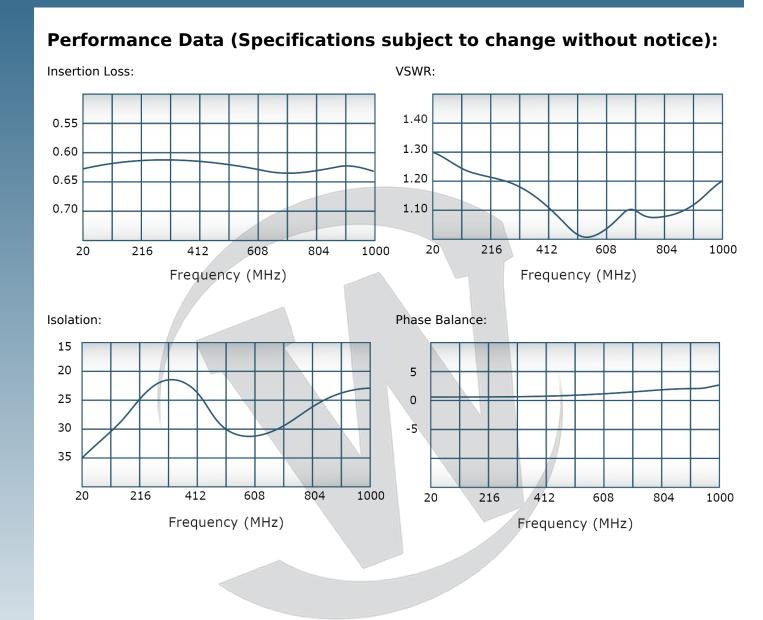

## **PRODUCT DATA SHEET** D7365 Werlatone ® Mismatch Tolerant ® High Power Broadband RF Combiners and Dividers will operate into High Load VSWR Conditions, for extended periods, without damage. With extensive experience as a supplier to military platforms worldwide Werlatone® designs its High Power Broadband Combiners, Power Dividers, and N-Way Combiners for proper operation in the most stringent operating conditions. Features: High Power Wide Bandwidths Small Size High Isolation Custom Designs Available **Electrical Specifications:** 20 - 1000 MHz Frequency: Power: 100 W CW Insertion Loss: 0.75 dB Max. VSWR: 1.35:1 Max. Phase Balance: + 5° Max. Amplitude Balance: 0.2 dB Max. Isolation: 20 dB Min. Mechanical Specifications: Connectorized Type: Aluminum 6061-T6 Material: Surface Finish: Chem. Film Per MIL-DTL-5541F Type I Class 3 (Yellow Iridite) RoHS Compliant Available -55°C to +75°C Operating Temperature: -60°C to +85°C Storage Temperature: Weight: 0.75 lbs. 5.09 x 2.3 x 1.0" Size: Connector Configurations: Sum Port (J5) Input/Output (J1-J4) Model D7365-12 N Female SMA Female D7365-102 SMA SMA When specified, Werlatone® High Power Combiners and RF Dividers will tolerate full input failures on adjacent port(s). This insures that remaining transmitter(s) may continue to operate until the amplifier system can be properly shut down for maintenance. Choose your specific connector configuration from a list of options. Additional connector configurations for our High Power RF Combiners/Dividers, Non-Coherent Combiners, and N-Way Combiners are available upon request.