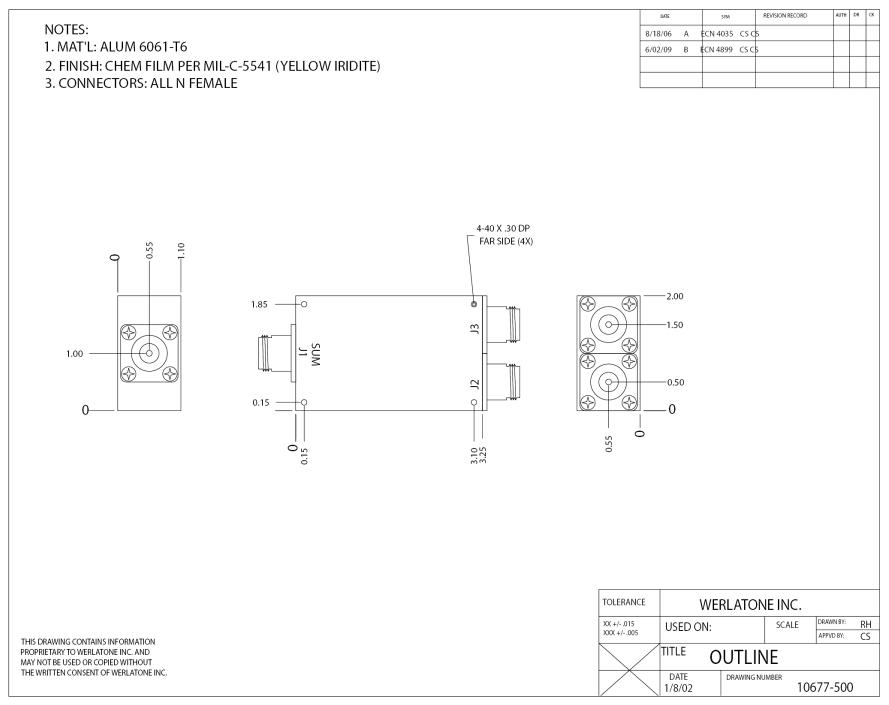

| T DATA SHEET                       |                                                                                                                       |                                                                                                                                        |                                                                                                 |                                            | D                                                                                                       | 07572 |
|------------------------------------|-----------------------------------------------------------------------------------------------------------------------|----------------------------------------------------------------------------------------------------------------------------------------|-------------------------------------------------------------------------------------------------|--------------------------------------------|---------------------------------------------------------------------------------------------------------|-------|
| Load VSWR Cor<br>military platforr | nditions, for e<br>ms worldwide                                                                                       | xtended peri<br>Werlatone                                                                                                              | ods, without da<br>® designs its H                                                              | mage. With extens                          | and Dividers will operate into<br>ve experience as a supplier t<br>nd Combiners, Power Dividers<br>ons. | 0     |
| Features:                          |                                                                                                                       |                                                                                                                                        |                                                                                                 |                                            |                                                                                                         |       |
| High Power                         | Wide Band                                                                                                             | widths                                                                                                                                 | Small Size                                                                                      | High Isolation                             | Custom Designs Available                                                                                | :     |
| Electrical Spe                     | cifications:                                                                                                          |                                                                                                                                        |                                                                                                 |                                            |                                                                                                         |       |
| C7572-10 N F<br>C7572-300 TNC      | 25<br>0.1<br>1.:<br>25<br>pecifications<br>perature:<br>erature:<br>mfigurations<br>m Port (J1)<br>Female<br>C Female | Connect<br>Aluminu<br>Chem. F<br>3 (Yellow<br>-55°C to<br>-60°C to<br>1 lb.<br>3.25 x 2<br>Input/Outp<br>J3)<br>N Female<br>TNC Female | um 6061-T6<br>Film Per MIL-DT<br>w Iridite) RoHS<br>0 +75°C<br>0 +85°C<br>2.0 x 1.1"<br>ut (J2, | L-5541F Type I Clas<br>Compliant Available |                                                                                                         | es on |