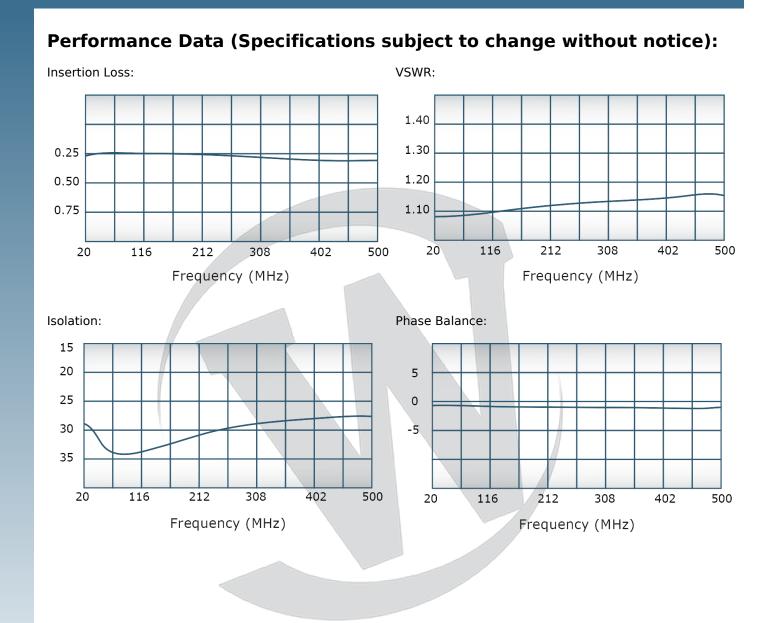

| T DATA SHEET                       |                                                                                                                       |                                                                                                                                        |                                                                                                 |                                            | D                                                                                                       | 07572 |
|------------------------------------|-----------------------------------------------------------------------------------------------------------------------|----------------------------------------------------------------------------------------------------------------------------------------|-------------------------------------------------------------------------------------------------|--------------------------------------------|---------------------------------------------------------------------------------------------------------|-------|
| Load VSWR Cor<br>military platforr | nditions, for e<br>ms worldwide                                                                                       | xtended peri<br>Werlatone                                                                                                              | ods, without da<br>® designs its H                                                              | mage. With extens                          | and Dividers will operate into<br>ve experience as a supplier t<br>nd Combiners, Power Dividers<br>ons. | 0     |
| Features:                          |                                                                                                                       |                                                                                                                                        |                                                                                                 |                                            |                                                                                                         |       |
| High Power                         | Wide Band                                                                                                             | widths                                                                                                                                 | Small Size                                                                                      | High Isolation                             | Custom Designs Available                                                                                | :     |
| Electrical Spe                     | cifications:                                                                                                          |                                                                                                                                        |                                                                                                 |                                            |                                                                                                         |       |
| C7572-10 N F<br>C7572-300 TNC      | 25<br>0.1<br>1.:<br>25<br>pecifications<br>perature:<br>erature:<br>mfigurations<br>m Port (J1)<br>Female<br>C Female | Connect<br>Aluminu<br>Chem. F<br>3 (Yellow<br>-55°C to<br>-60°C to<br>1 lb.<br>3.25 x 2<br>Input/Outp<br>J3)<br>N Female<br>TNC Female | um 6061-T6<br>Film Per MIL-DT<br>w Iridite) RoHS<br>0 +75°C<br>0 +85°C<br>2.0 x 1.1"<br>ut (J2, | L-5541F Type I Clas<br>Compliant Available |                                                                                                         | es on |