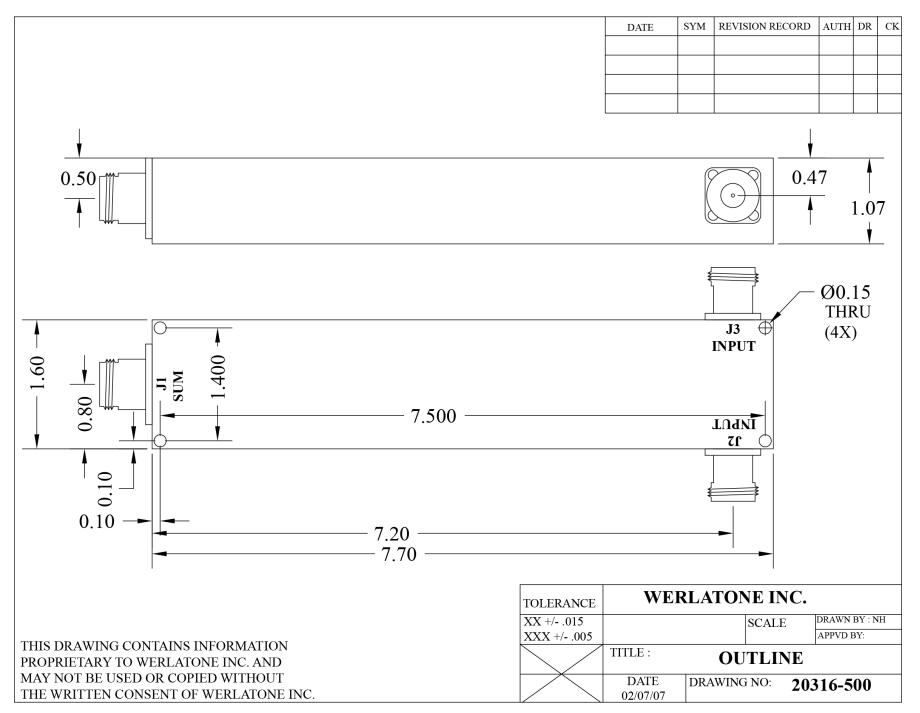

## **Mechanical Specifications:**

Type: Connectorized Material: Aluminum 6061-T6

Surface Finish: Chem. Film Per MIL-DTL-5541F Type I Class

3 (Yellow Iridite) RoHS Compliant Available

Operating Temperature:  $-55^{\circ}$ C to  $+75^{\circ}$ C Storage Temperature:  $-60^{\circ}$ C to  $+85^{\circ}$ C

Weight: 15.1 oz.

Size: 7.7 x 1.6 x 1.07"

#### **Connector Configurations:**

Sum Port (J1) Input/Output (J2) Input/Output (J3) Model N Female N Female N Female D7885-10 D7885-12 N Female SMA SMA D7885-102 SMA SMA SMA

When specified, Werlatone® High Power Combiners and RF Dividers will tolerate full input failures on adjacent port(s). This insures that remaining transmitter(s) may continue to operate until the amplifier system can be properly shut down for maintenance. Choose your specific connector configuration from a list of options. Additional connector configurations for our High Power RF Combiners/Dividers, Non-Coherent Combiners, and N-Way Combiners are available upon request.