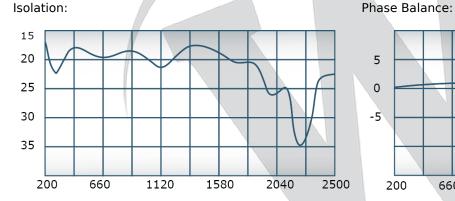

### **Electrical Specifications:**

Frequency: 200 - 2500 MHz
Power: 200 W CW
Insertion Loss: 0.65 dB Max.
VSWR: 1.40:1 Max.
Phase Balance: ± 5° Max.
Amplitude Balance: 0.2 dB Max.
Isolation: 15 dB Min.

# Performance Data (Specifications subject to change without notice):

Frequency (MHz)

Werlatone, Inc.All Rights Reserved

Restriction on use, duplication, or disclosure of proprietary information. This document contains proprietary information which is the sole property of Werlatone, Inc.