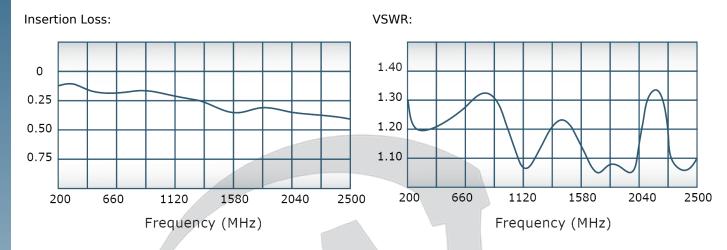

### **Electrical Specifications:**

Frequency: 200 - 2500 MHz
Power: 200 W CW
Insertion Loss: 0.65 dB Max.
VSWR: 1.40:1 Max.
Phase Balance: ± 5° Max.
Amplitude Balance: 0.2 dB Max.
Isolation: 15 dB Min.

# Performance Data (Specifications subject to change without notice):

Frequency (MHz)

Werlatone, Inc.All Rights Reserved

Restriction on use, duplication, or disclosure of proprietary information. This document contains proprietary information which is the sole property of Werlatone, Inc.