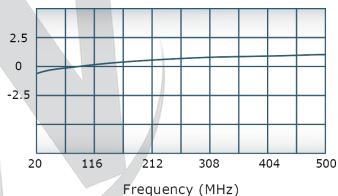

# Performance Data (Specifications subject to change without notice):

Werlatone, Inc.All Rights Reserved

Restriction on use, duplication, or disclosure of proprietary information. This document contains proprietary information which is the sole property of Werlatone, Inc.

#### **Electrical Specifications:**

Frequency: 20 - 500 MHz
Power: 50 W CW
Insertion Loss: 0.35 dB Max.
VSWR: 1.30:1 Max.
Phase Balance: ± 3° Max.
Amplitude Balance: 0.2 dB Max.
Isolation: 20 dB Min.