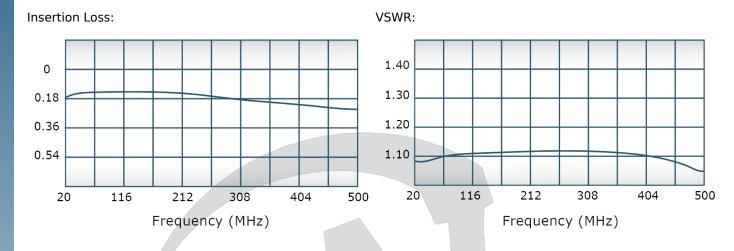

#### **Electrical Specifications:**

Frequency: 20 - 500 MHz
Power: 50 W CW
Insertion Loss: 0.35 dB Max.
VSWR: 1.30:1 Max.
Phase Balance: ± 3° Max.
Amplitude Balance: 0.2 dB Max.
Isolation: 20 dB Min.

# Performance Data (Specifications subject to change without notice):

Werlatone, Inc.All Rights Reserved

Restriction on use, duplication, or disclosure of proprietary information. This document contains proprietary information which is the sole property of Werlatone, Inc.