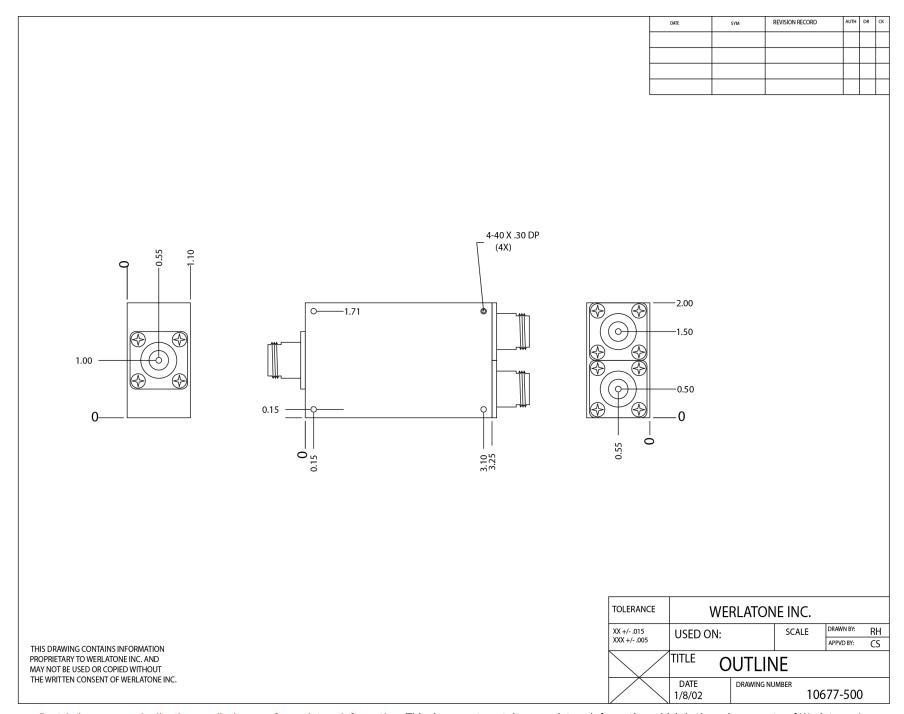

## **Mechanical Specifications:**

Type: Connectorized Material: Aluminum 6061-T6

Surface Finish: Chem. Film Per MIL-DTL-5541F Type I Class

3 (Yellow Iridite) RoHS Compliant Available

Operating Temperature: -55°C to +75°C Storage Temperature: -60°C to +85°C

Weight: 1 lb

Size: 3.25 x 2.0 x 1.1"