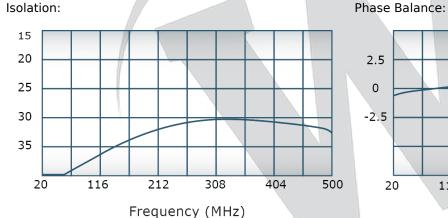

#### **Electrical Specifications:**

Frequency: 20 - 500 MHz
Power: 50 W CW
Insertion Loss: 0.35 dB Max.
VSWR: 1.30:1 Max.
Phase Balance: ± 3° Max.
Amplitude Balance: 0.2 dB Max.
Isolation: 20 dB Min.

# Performance Data (Specifications subject to change without notice):

Werlatone, Inc.All Rights Reserved

Restriction on use, duplication, or disclosure of proprietary information. This document contains proprietary information which is the sole property of Werlatone, Inc.