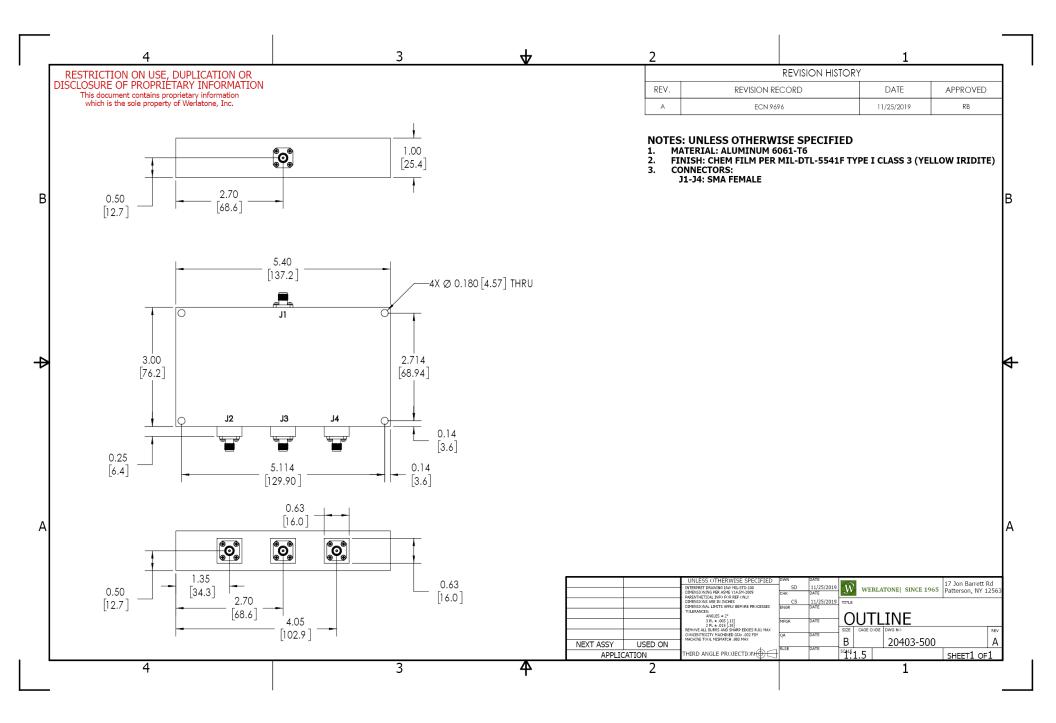

## **Mechanical Specifications:**

Type: Connectorized Material: Aluminum 6061-T6

Surface Finish: Chem. Film Per MIL-DTL-5541F Type I Class

3 (Yellow Iridite) RoHS Compliant Available

Operating Temperature:  $-55^{\circ}$ C to  $+75^{\circ}$ C Storage Temperature:  $-60^{\circ}$ C to  $+85^{\circ}$ C Size:  $5.4 \times 3.0 \times 1.0^{\circ}$ 