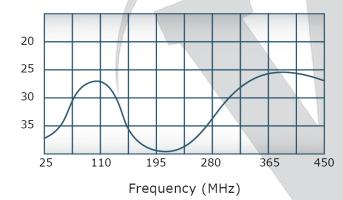

circ}$ C Size:  $5.4 \times 3.0 \times 1.0^{\circ}$ 

### **Connector Configurations:**

Model Sum Port (J1) Input/Output (J2-J4)

D8032-10 N Female N Female
D8032-102 SMA SMA
D8032-302 TNC Female SMA

When specified, Werlatone® High Power Combiners and RF Dividers will tolerate full input failures on adjacent port(s). This insures that remaining transmitter(s) may continue to operate until the amplifier system can be properly shut down for maintenance. Choose your specific connector configuration from a list of options. Additional connector configurations for our High Power RF Combiners/Dividers, Non-Coherent Combiners, and N-Way Combiners are available upon request.





PRODUCT DATA SHEET D8032

# Performance Data (Specifications subject to change without notice):





#### Isolation:



#### Phase Balance:



Restriction on use, duplication, or disclosure of proprietary information. This document contains proprietary information which is the sole property of Werlatone, Inc.



Restriction on use, duplication, or disclosure of proprietary information. This document contains proprietary information which is the sole property of Werlatone, Inc.

Werlatone, Inc. 17 Jon Barrett Road Patterson, NY 12563 T:(845)278-2220 F:(845)278-3440 sales@werlatone.com www.werlatone.com