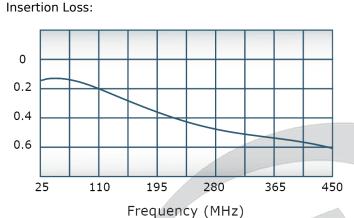

## **Electrical Specifications:**

Frequency: 25 - 450 MHz
Power: 200 W CW
Insertion Loss: 0.75 dB Max.
VSWR: 1.35:1 Max.
Phase Balance: ± 5° Max.
Amplitude Balance: 0.3 dB Max.
Isolation: 20 dB Min.

# Performance Data (Specifications subject to change without notice):