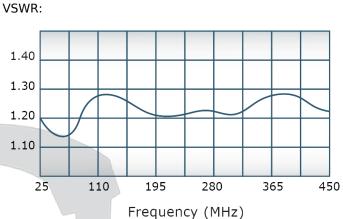

## **Electrical Specifications:**

Frequency: 25 - 450 MHz
Power: 200 W CW
Insertion Loss: 0.75 dB Max.
VSWR: 1.35:1 Max.
Phase Balance: ± 5° Max.
Amplitude Balance: 0.3 dB Max.
Isolation: 20 dB Min.

# Performance Data (Specifications subject to change without notice):