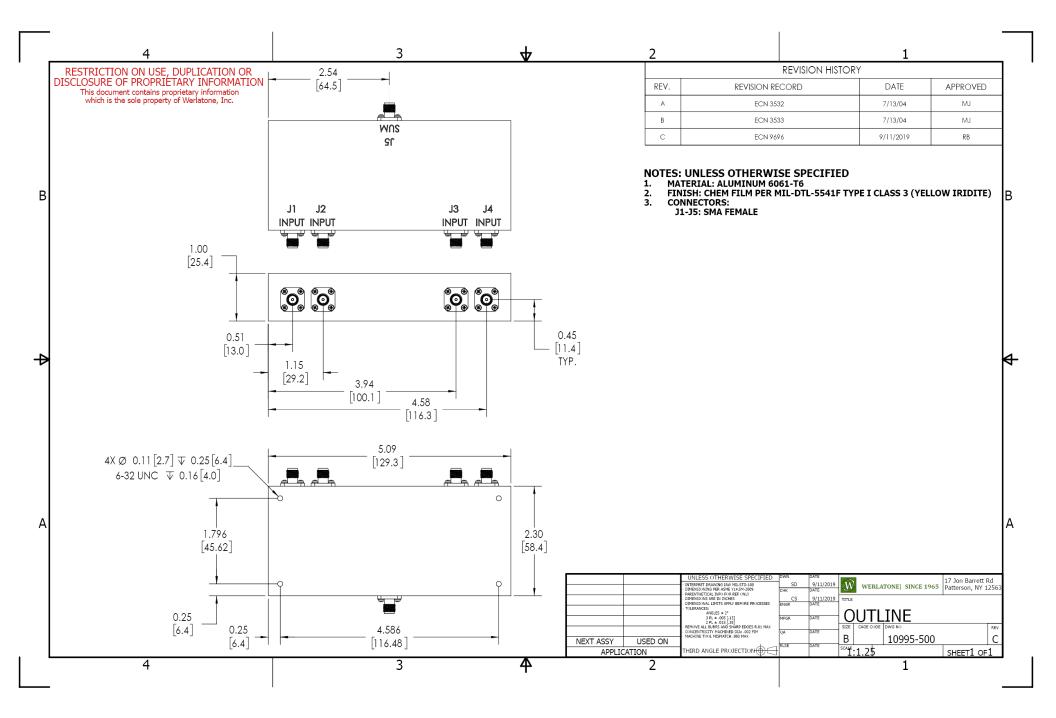

## **PRODUCT DATA SHEET** D8158 Werlatone ® Mismatch Tolerant ® High Power Broadband RF Combiners and Dividers will operate into High Load VSWR Conditions, for extended periods, without damage. With extensive experience as a supplier to military platforms worldwide Werlatone® designs its High Power Broadband Combiners, Power Dividers, and N-Way Combiners for proper operation in the most stringent operating conditions. Features: High Power Wide Bandwidths Small Size High Isolation Custom Designs Available **Electrical Specifications:** 500 - 1000 MHz Frequency: Power: 50 W CW Insertion Loss: 0.75 dB Max. VSWR: 1.35:1 Max. Phase Balance: + 5° Max. Amplitude Balance: ± 0.2 dB Max. Isolation: 20 dB Min. Mechanical Specifications: Connectorized Type: Aluminum 6061-T6 Material: Surface Finish: Chem. Film Per MIL-DTL-5541F Type I (Class 3 (Clear Iridite) RoHS Compliant Available -55°C to +75°C Operating Temperature: -60°C to +85°C Storage Temperature: Weight: 0.75 lbs 5.09 x 2.3 x 1.0" Size: **Connector Configurations:** Model Sum Port (J5) Input (J2) D8158-102 SMA Female SMA Female When specified, Werlatone® High Power Combiners and RF Dividers will tolerate full input failures on adjacent port(s). This insures that remaining transmitter(s) may continue to operate until the amplifier system can be properly shut down for maintenance. Choose your specific connector configuration from a list of options. Additional connector configurations for our High Power RF Combiners/Dividers, Non-Coherent Combiners, and N-Way Combiners are available upon request.