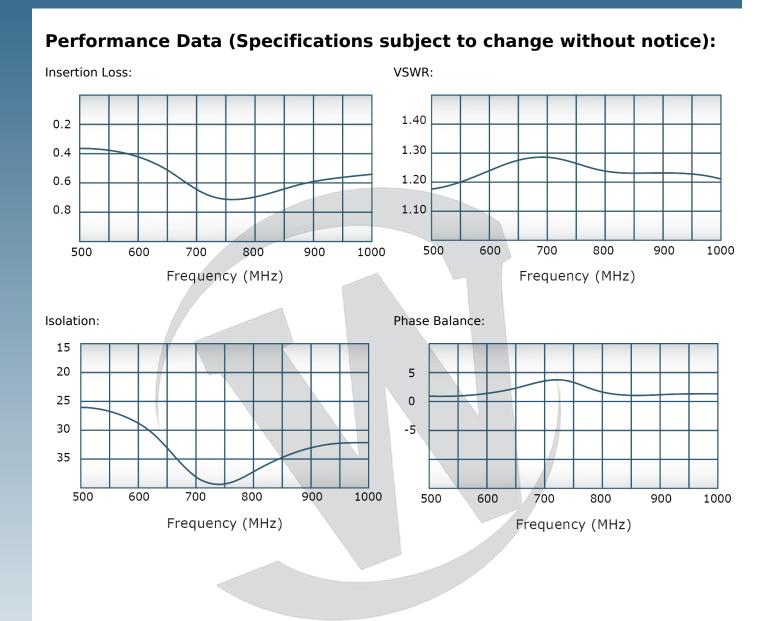

## **PRODUCT DATA SHEET** D8158 Werlatone ® Mismatch Tolerant ® High Power Broadband RF Combiners and Dividers will operate into High Load VSWR Conditions, for extended periods, without damage. With extensive experience as a supplier to military platforms worldwide Werlatone® designs its High Power Broadband Combiners, Power Dividers, and N-Way Combiners for proper operation in the most stringent operating conditions. Features: High Power Wide Bandwidths Small Size High Isolation Custom Designs Available **Electrical Specifications:** 500 - 1000 MHz Frequency: Power: 50 W CW Insertion Loss: 0.75 dB Max. VSWR: 1.35:1 Max. Phase Balance: + 5° Max. Amplitude Balance: ± 0.2 dB Max. Isolation: 20 dB Min. Mechanical Specifications: Connectorized Type: Aluminum 6061-T6 Material: Surface Finish: Chem. Film Per MIL-DTL-5541F Type I (Class 3 (Clear Iridite) RoHS Compliant Available -55°C to +75°C Operating Temperature: -60°C to +85°C Storage Temperature: Weight: 0.75 lbs 5.09 x 2.3 x 1.0" Size: **Connector Configurations:** Model Sum Port (J5) Input (J2) D8158-102 SMA Female SMA Female When specified, Werlatone® High Power Combiners and RF Dividers will tolerate full input failures on adjacent port(s). This insures that remaining transmitter(s) may continue to operate until the amplifier system can be properly shut down for maintenance. Choose your specific connector configuration from a list of options. Additional connector configurations for our High Power RF Combiners/Dividers, Non-Coherent Combiners, and N-Way Combiners are available upon request.