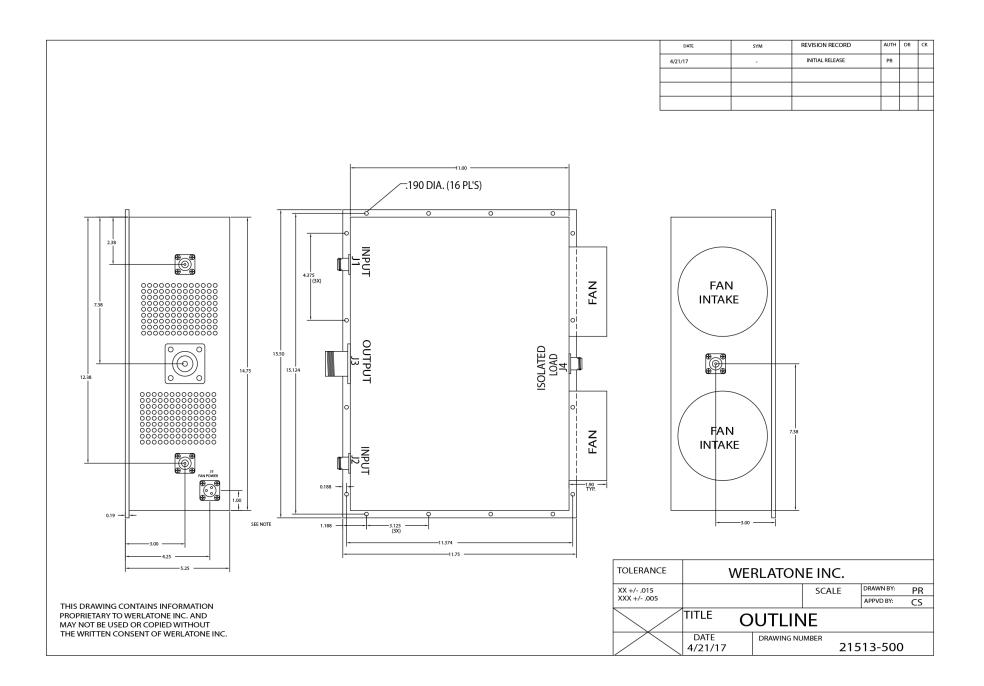

| PRODUC | CT DATA SHEET                                                                                                                                                                   | •                                                                       |                                                                                                                     |                                      |                                                                                                                                                                                                                                                                                                                                                                                                                                                                                                                                                                                                                                                                                                                                                                                                                                                                                                                                                                                                                                                                                                                                                                                                                                                          | D8265       |
|--------|---------------------------------------------------------------------------------------------------------------------------------------------------------------------------------|-------------------------------------------------------------------------|---------------------------------------------------------------------------------------------------------------------|--------------------------------------|----------------------------------------------------------------------------------------------------------------------------------------------------------------------------------------------------------------------------------------------------------------------------------------------------------------------------------------------------------------------------------------------------------------------------------------------------------------------------------------------------------------------------------------------------------------------------------------------------------------------------------------------------------------------------------------------------------------------------------------------------------------------------------------------------------------------------------------------------------------------------------------------------------------------------------------------------------------------------------------------------------------------------------------------------------------------------------------------------------------------------------------------------------------------------------------------------------------------------------------------------------|-------------|
|        | Load VSWR Co<br>military platfo                                                                                                                                                 | onditions, for extend<br>rms worldwide <b>Wer</b>                       | <b>nt®</b> High Power Broadl<br>led periods, without da<br><b>latone</b> ® designs its H<br>ion in the most stringe | mage. With exter<br>igh Power Broadb | nsive experience as a solution of the second s | supplier to |
|        | Features:                                                                                                                                                                       |                                                                         |                                                                                                                     |                                      |                                                                                                                                                                                                                                                                                                                                                                                                                                                                                                                                                                                                                                                                                                                                                                                                                                                                                                                                                                                                                                                                                                                                                                                                                                                          |             |
|        | High Power                                                                                                                                                                      | Wide Bandwidth                                                          | s Small Size                                                                                                        | High Isolation                       | Custom Designs                                                                                                                                                                                                                                                                                                                                                                                                                                                                                                                                                                                                                                                                                                                                                                                                                                                                                                                                                                                                                                                                                                                                                                                                                                           | Available   |
|        | Electrical Specifications:                                                                                                                                                      |                                                                         |                                                                                                                     |                                      |                                                                                                                                                                                                                                                                                                                                                                                                                                                                                                                                                                                                                                                                                                                                                                                                                                                                                                                                                                                                                                                                                                                                                                                                                                                          |             |
|        | Frequency:<br>Power:<br>Insertion Loss<br>VSWR:<br>Phase Balance<br>Amplitude Bal<br>Isolation:<br><b>Mechanical S</b><br>Type:<br>Material:<br>Surface Finish<br>Operating Ten | 1.25:1<br>=: ± 5° M<br>ance: 0.15 dE<br>20 dB M<br>Specifications:<br>: | / CW<br>Max.<br>Max.<br>ax.<br>3 Max.                                                                               |                                      |                                                                                                                                                                                                                                                                                                                                                                                                                                                                                                                                                                                                                                                                                                                                                                                                                                                                                                                                                                                                                                                                                                                                                                                                                                                          |             |
|        | Storage Temp<br>Weight:<br>Size:                                                                                                                                                | erature:                                                                | -60°C to +85°C<br>25 lbs<br>15.5 x 11.75 x 5.25''                                                                   |                                      |                                                                                                                                                                                                                                                                                                                                                                                                                                                                                                                                                                                                                                                                                                                                                                                                                                                                                                                                                                                                                                                                                                                                                                                                                                                          |             |
|        | Connector Co                                                                                                                                                                    | onfigurations:                                                          |                                                                                                                     |                                      |                                                                                                                                                                                                                                                                                                                                                                                                                                                                                                                                                                                                                                                                                                                                                                                                                                                                                                                                                                                                                                                                                                                                                                                                                                                          |             |
|        | <b>Model</b><br>D8265-391<br>D8265-393<br>D8265-394<br>D8265-726                                                                                                                | Sum Port (J1)<br>LC Female<br>LC Female<br>LC Female<br>7/16 Female     | Input/Output (J2,<br>HN Female<br>SC Female<br>N Female<br>7/16 Female                                              | N I<br>N I<br>N I                    | <b>blated Load Port (J4)</b><br>Female<br>Female<br>Female<br>Female                                                                                                                                                                                                                                                                                                                                                                                                                                                                                                                                                                                                                                                                                                                                                                                                                                                                                                                                                                                                                                                                                                                                                                                     |             |