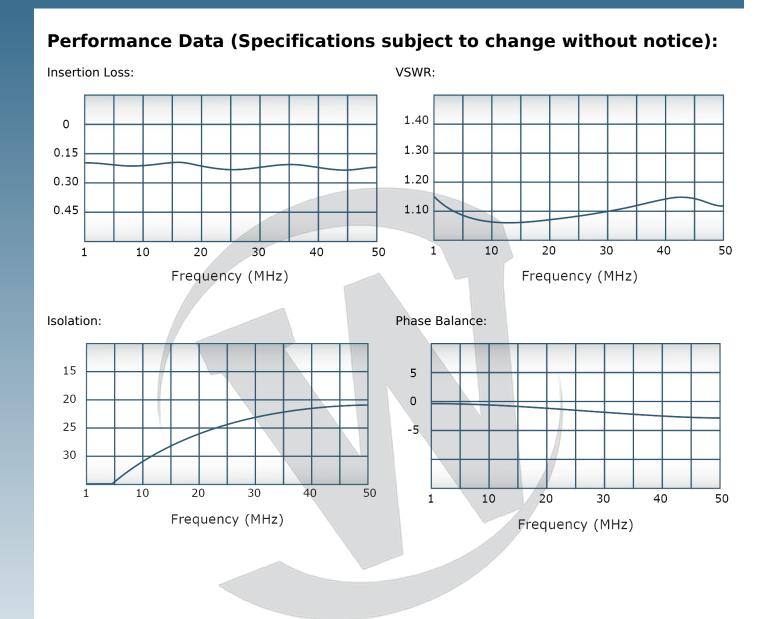

| PRODUC | CT DATA SHEET                                                                                                                                                                   | •                                                                       |                                                                                                                     |                                      |                                                                                                                                                                                                                                                                                                                                                                                                                                                                                                                                                                                                                                                                                                                                                                                                                                                                                                                                                                                                                                                                                                                                                                                                                                                          | D8265       |
|--------|---------------------------------------------------------------------------------------------------------------------------------------------------------------------------------|-------------------------------------------------------------------------|---------------------------------------------------------------------------------------------------------------------|--------------------------------------|----------------------------------------------------------------------------------------------------------------------------------------------------------------------------------------------------------------------------------------------------------------------------------------------------------------------------------------------------------------------------------------------------------------------------------------------------------------------------------------------------------------------------------------------------------------------------------------------------------------------------------------------------------------------------------------------------------------------------------------------------------------------------------------------------------------------------------------------------------------------------------------------------------------------------------------------------------------------------------------------------------------------------------------------------------------------------------------------------------------------------------------------------------------------------------------------------------------------------------------------------------|-------------|
|        | Load VSWR Co<br>military platfo                                                                                                                                                 | onditions, for extend<br>rms worldwide <b>Wer</b>                       | <b>nt®</b> High Power Broadl<br>led periods, without da<br><b>latone</b> ® designs its H<br>ion in the most stringe | mage. With exter<br>igh Power Broadb | nsive experience as a solution of the second s | supplier to |
|        | Features:                                                                                                                                                                       |                                                                         |                                                                                                                     |                                      |                                                                                                                                                                                                                                                                                                                                                                                                                                                                                                                                                                                                                                                                                                                                                                                                                                                                                                                                                                                                                                                                                                                                                                                                                                                          |             |
|        | High Power                                                                                                                                                                      | Wide Bandwidth                                                          | s Small Size                                                                                                        | High Isolation                       | Custom Designs                                                                                                                                                                                                                                                                                                                                                                                                                                                                                                                                                                                                                                                                                                                                                                                                                                                                                                                                                                                                                                                                                                                                                                                                                                           | Available   |
|        | Electrical Specifications:                                                                                                                                                      |                                                                         |                                                                                                                     |                                      |                                                                                                                                                                                                                                                                                                                                                                                                                                                                                                                                                                                                                                                                                                                                                                                                                                                                                                                                                                                                                                                                                                                                                                                                                                                          |             |
|        | Frequency:<br>Power:<br>Insertion Loss<br>VSWR:<br>Phase Balance<br>Amplitude Bal<br>Isolation:<br><b>Mechanical S</b><br>Type:<br>Material:<br>Surface Finish<br>Operating Ten | 1.25:1<br>=: ± 5° M<br>ance: 0.15 dE<br>20 dB M<br>Specifications:<br>: | / CW<br>Max.<br>Max.<br>ax.<br>3 Max.                                                                               |                                      |                                                                                                                                                                                                                                                                                                                                                                                                                                                                                                                                                                                                                                                                                                                                                                                                                                                                                                                                                                                                                                                                                                                                                                                                                                                          |             |
|        | Storage Temp<br>Weight:<br>Size:                                                                                                                                                | erature:                                                                | -60°C to +85°C<br>25 lbs<br>15.5 x 11.75 x 5.25''                                                                   |                                      |                                                                                                                                                                                                                                                                                                                                                                                                                                                                                                                                                                                                                                                                                                                                                                                                                                                                                                                                                                                                                                                                                                                                                                                                                                                          |             |
|        | Connector Co                                                                                                                                                                    | onfigurations:                                                          |                                                                                                                     |                                      |                                                                                                                                                                                                                                                                                                                                                                                                                                                                                                                                                                                                                                                                                                                                                                                                                                                                                                                                                                                                                                                                                                                                                                                                                                                          |             |
|        | <b>Model</b><br>D8265-391<br>D8265-393<br>D8265-394<br>D8265-726                                                                                                                | Sum Port (J1)<br>LC Female<br>LC Female<br>LC Female<br>7/16 Female     | Input/Output (J2,<br>HN Female<br>SC Female<br>N Female<br>7/16 Female                                              | N I<br>N I<br>N I                    | <b>blated Load Port (J4)</b><br>Female<br>Female<br>Female<br>Female                                                                                                                                                                                                                                                                                                                                                                                                                                                                                                                                                                                                                                                                                                                                                                                                                                                                                                                                                                                                                                                                                                                                                                                     |             |