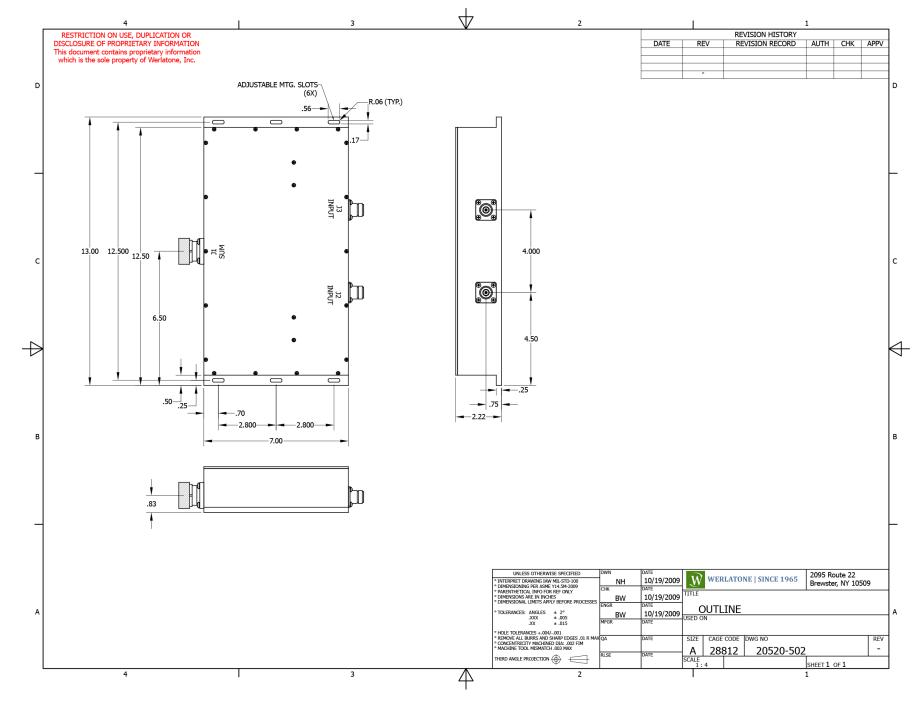

| PRODUC                                                                                                                                                                                                                             | T DATA SHEE                                                                                                                                                                                                                                                                                                                                                                                                         | ET                                                                                                                        |                                                                    |                                                               | D8383                    |  |
|------------------------------------------------------------------------------------------------------------------------------------------------------------------------------------------------------------------------------------|---------------------------------------------------------------------------------------------------------------------------------------------------------------------------------------------------------------------------------------------------------------------------------------------------------------------------------------------------------------------------------------------------------------------|---------------------------------------------------------------------------------------------------------------------------|--------------------------------------------------------------------|---------------------------------------------------------------|--------------------------|--|
|                                                                                                                                                                                                                                    | <b>Werlatone Mismatch Tolerant</b> High Power Broadband RF Combiners and Dividers will operate into Hig<br>Load VSWR Conditions, for extended periods, without damage. With extensive experience as a supplier to<br>military platforms worldwide <b>Werlatone</b> designs its High Power Broadband Combiners, Power Dividers, an<br>Way Combiners for proper operation in the most stringent operating conditions. |                                                                                                                           |                                                                    |                                                               |                          |  |
|                                                                                                                                                                                                                                    | Features:                                                                                                                                                                                                                                                                                                                                                                                                           |                                                                                                                           |                                                                    |                                                               |                          |  |
|                                                                                                                                                                                                                                    | High Power Wide Bandwidth                                                                                                                                                                                                                                                                                                                                                                                           |                                                                                                                           | Iths Small Size                                                    | High Isolation                                                | Custom Designs Available |  |
|                                                                                                                                                                                                                                    | Electrical S                                                                                                                                                                                                                                                                                                                                                                                                        |                                                                                                                           |                                                                    |                                                               |                          |  |
| Frequency:<br>Power:<br>Insertion Loss:<br>VSWR:<br>Phase Balance:<br>Amplitude Balance<br>Isolation:<br><b>Mechanical Spe</b><br>Type:<br>Material:<br>Surface Finish:<br>Operating Temper<br>Storage Tempera<br>Weight:<br>Size: |                                                                                                                                                                                                                                                                                                                                                                                                                     | 1000<br>ss: 0.5 d<br>1.40:<br>ce: ± 5°<br>alance: 0.2 d<br>18 dl<br>1 Specifications:<br>sh:<br>emperature:<br>nperature: |                                                                    | TL-5541F Type I Class<br>S Compliant Available                |                          |  |
|                                                                                                                                                                                                                                    | Connector Configurations:                                                                                                                                                                                                                                                                                                                                                                                           |                                                                                                                           |                                                                    |                                                               |                          |  |
|                                                                                                                                                                                                                                    | <b>Model</b><br>D8383-20<br>D8383-24<br>D8383-41<br>D8383-70                                                                                                                                                                                                                                                                                                                                                        | Sum Port (J1)<br>7/16 Female<br>7/16 Male<br>SC Female<br>7/8'' EIA                                                       | Input/Output (J2)<br>N Female<br>N Female<br>N Female<br>7/8'' EIA | Input/Output<br>N Female<br>N Female<br>N Female<br>7/8'' EIA | (J3)                     |  |
|                                                                                                                                                                                                                                    |                                                                                                                                                                                                                                                                                                                                                                                                                     |                                                                                                                           |                                                                    |                                                               |                          |  |