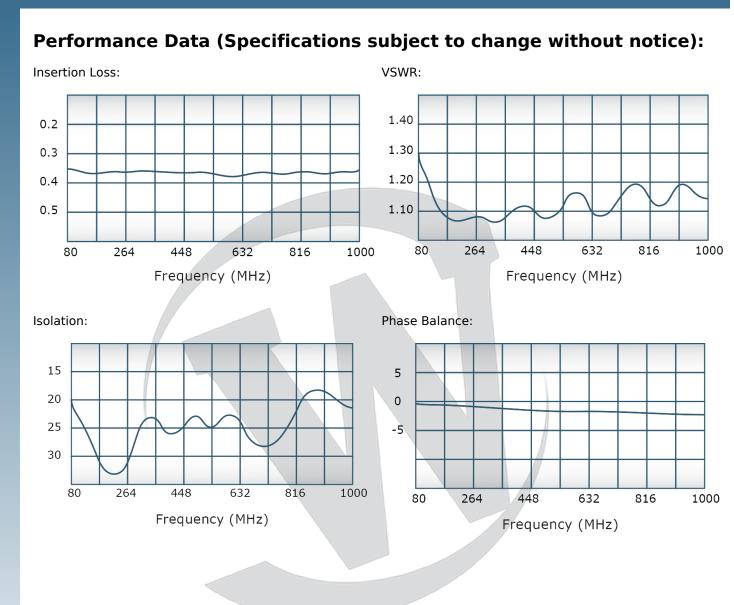

| PRODUC                                                                                                                                                                                                                             | T DATA SHEE                                                                                                                                                                                                                                                                                                                                                                                                         | ET                                                                                                                        |                                                                    |                                                               | D8383                    |  |
|------------------------------------------------------------------------------------------------------------------------------------------------------------------------------------------------------------------------------------|---------------------------------------------------------------------------------------------------------------------------------------------------------------------------------------------------------------------------------------------------------------------------------------------------------------------------------------------------------------------------------------------------------------------|---------------------------------------------------------------------------------------------------------------------------|--------------------------------------------------------------------|---------------------------------------------------------------|--------------------------|--|
|                                                                                                                                                                                                                                    | <b>Werlatone Mismatch Tolerant</b> High Power Broadband RF Combiners and Dividers will operate into Hig<br>Load VSWR Conditions, for extended periods, without damage. With extensive experience as a supplier to<br>military platforms worldwide <b>Werlatone</b> designs its High Power Broadband Combiners, Power Dividers, an<br>Way Combiners for proper operation in the most stringent operating conditions. |                                                                                                                           |                                                                    |                                                               |                          |  |
|                                                                                                                                                                                                                                    | Features:                                                                                                                                                                                                                                                                                                                                                                                                           |                                                                                                                           |                                                                    |                                                               |                          |  |
|                                                                                                                                                                                                                                    | High Power Wide Bandwidth                                                                                                                                                                                                                                                                                                                                                                                           |                                                                                                                           | Iths Small Size                                                    | High Isolation                                                | Custom Designs Available |  |
|                                                                                                                                                                                                                                    | Electrical S                                                                                                                                                                                                                                                                                                                                                                                                        |                                                                                                                           |                                                                    |                                                               |                          |  |
| Frequency:<br>Power:<br>Insertion Loss:<br>VSWR:<br>Phase Balance:<br>Amplitude Balance<br>Isolation:<br><b>Mechanical Spe</b><br>Type:<br>Material:<br>Surface Finish:<br>Operating Temper<br>Storage Tempera<br>Weight:<br>Size: |                                                                                                                                                                                                                                                                                                                                                                                                                     | 1000<br>ss: 0.5 d<br>1.40:<br>ce: ± 5°<br>alance: 0.2 d<br>18 dl<br>1 Specifications:<br>sh:<br>emperature:<br>nperature: |                                                                    | TL-5541F Type I Class<br>S Compliant Available                |                          |  |
|                                                                                                                                                                                                                                    | Connector Configurations:                                                                                                                                                                                                                                                                                                                                                                                           |                                                                                                                           |                                                                    |                                                               |                          |  |
|                                                                                                                                                                                                                                    | <b>Model</b><br>D8383-20<br>D8383-24<br>D8383-41<br>D8383-70                                                                                                                                                                                                                                                                                                                                                        | Sum Port (J1)<br>7/16 Female<br>7/16 Male<br>SC Female<br>7/8'' EIA                                                       | Input/Output (J2)<br>N Female<br>N Female<br>N Female<br>7/8'' EIA | Input/Output<br>N Female<br>N Female<br>N Female<br>7/8'' EIA | (J3)                     |  |
|                                                                                                                                                                                                                                    |                                                                                                                                                                                                                                                                                                                                                                                                                     |                                                                                                                           |                                                                    |                                                               |                          |  |