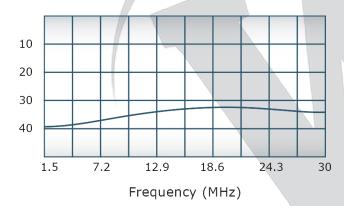

## **Electrical Specifications:**

Frequency: 1.5 - 30 MHz
Power: 12,000 W CW
Insertion Loss: 0.3 dB Max.
VSWR: 1.30:1 Max.
Phase Balance: ± 5° Max.
Amplitude Balance: 0.2 dB Max.
Isolation: 20 dB Min.

# Performance Data (Specifications subject to change without notice):