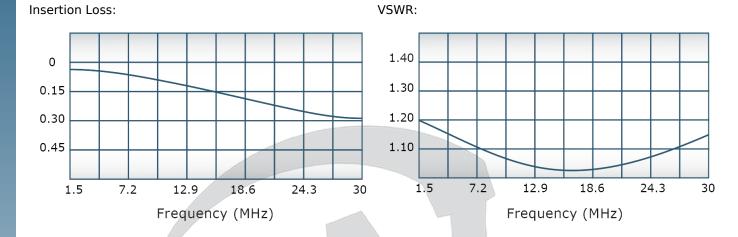

## **Electrical Specifications:**

Frequency: 1.5 - 30 MHz
Power: 12,000 W CW
Insertion Loss: 0.3 dB Max.
VSWR: 1.30:1 Max.
Phase Balance: ± 5° Max.
Amplitude Balance: 0.2 dB Max.
Isolation: 20 dB Min.

# Performance Data (Specifications subject to change without notice):