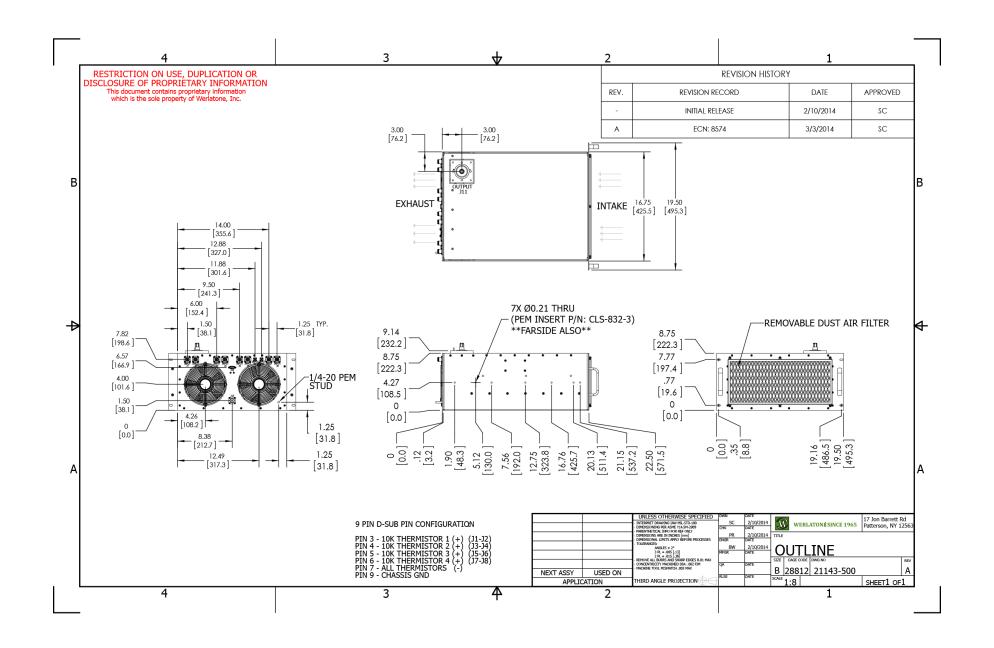

## **Mechanical Specifications:**

Type: Connectorized Material: Aluminum 6061-T6

Surface Finish: Chem. Film Per MIL-DTL-5541F Type I Class

3 (Yellow Iridite) RoHS Compliant Available

Operating Temperature:  $-55^{\circ}\text{C}$  to  $+75^{\circ}\text{C}$  Storage Temperature:  $-60^{\circ}\text{C}$  to  $+85^{\circ}\text{C}$  Weight: 68.0 lbs. (-80) Size:  $19.5 \times 22.5 \times 8.75^{\circ}$ 

#### **Connector Configurations:**

Model J1-J8 J9-J10 J11 J12 J13

D8421-80 N Female SMA Female 1 5/8 ETA 9 Pin D-Sub MS3122E12-3P FAN PWR 220 VAC

Conn.

When specified, Werlatone® High Power Combiners and RF Dividers will tolerate full input failures on adjacent port(s). This insures that remaining transmitter(s) may continue to operate until the amplifier system can be properly shut down for maintenance. Choose your specific connector configuration from a list of options. Additional connector configurations for our High Power RF Combiners/Dividers, Non-Coherent Combiners, and N-Way Combiners are available upon request.