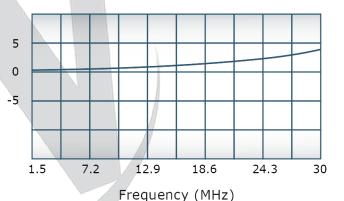

## **Electrical Specifications:**

Frequency: 1.5 - 30 MHz
Power: 12,000 W CW
Insertion Loss: 0.3 dB Max.
VSWR: 1.30:1 Max.
Phase Balance: ± 5° Max.
Amplitude Balance: 0.2 dB Max.
Isolation: 20 dB Min.

# Performance Data (Specifications subject to change without notice):

### Phase Balance:

Restriction on use, duplication, or disclosure of proprietary information. This document contains proprietary information which is the sole property of Werlatone, Inc.

Werlatone, Inc. 17 Jon Barrett Road Patterson, NY 12563 T:(845)278-2220 F:(845)278-3440 sales@werlatone.com www.werlatone.com