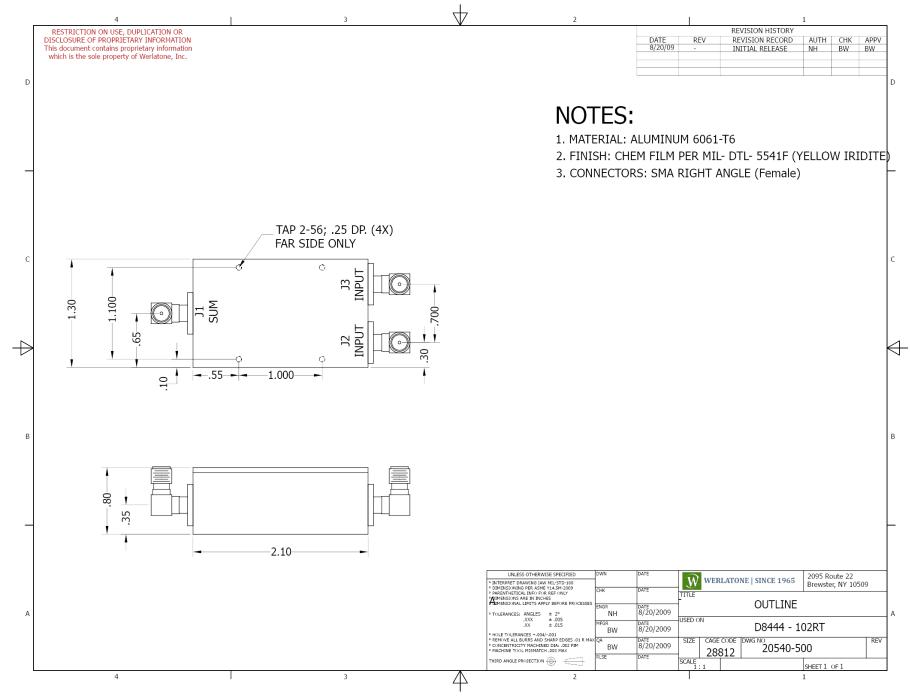

## **PRODUCT DATA SHEET** D8444 Werlatone ® Mismatch Tolerant ® High Power Broadband RF Combiners and Dividers will operate into High Load VSWR Conditions, for extended periods, without damage. With extensive experience as a supplier to military platforms worldwide Werlatone® designs its High Power Broadband Combiners, Power Dividers, and N-Way Combiners for proper operation in the most stringent operating conditions. Features: High Power Wide Bandwidths Small Size High Isolation **Custom Designs Available Electrical Specifications:** Frequency: 20 - 500 MHz Power: 25 W CW Insertion Loss: 0.5 dB Max. VSWR: 1.30:1 Max. Phase Balance: + 5° Max. Amplitude 0.2 dB Max. Balance: 20 dB Min. Isolation: Mechanical Specifications: Connectorized Type: Material: Aluminum 6061-T6 Surface Finish: Chem. Film Per MIL-DTL-5541F Type I Class 3 (Yellow Iridite) RoHS Compliant Available Operating Temperature: -55°C to +75°C Storage Temperature: -60°C to +85°C Weight: 1/4 lb. Size: 2.1 x 1.3 x 0.8" **Connector Configurations:** Input/Output (J2) Input/Output (J3) Model Sum Port (J1) D9090-102RT SMA Right Angle SMA Right Angle SMA Right Angle D9090-102 SMA SMA SMA