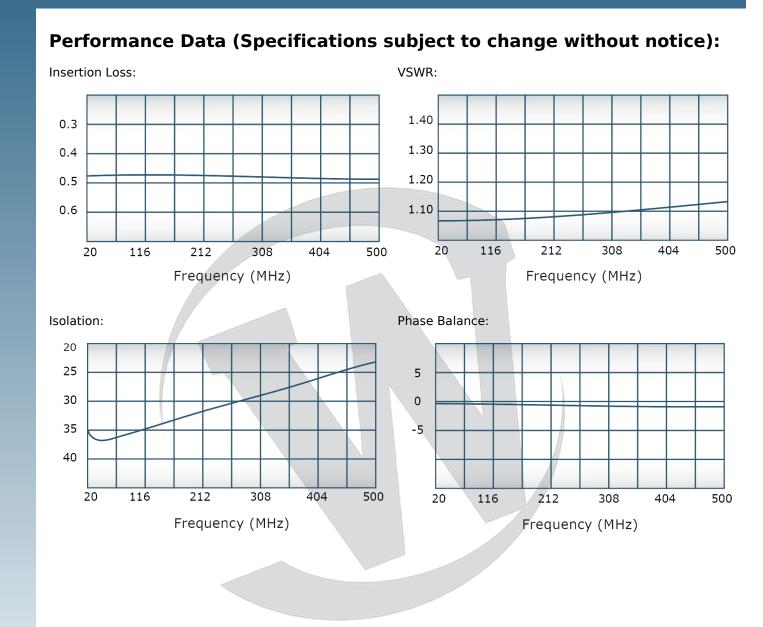

## **PRODUCT DATA SHEET** D8444 Werlatone ® Mismatch Tolerant ® High Power Broadband RF Combiners and Dividers will operate into High Load VSWR Conditions, for extended periods, without damage. With extensive experience as a supplier to military platforms worldwide Werlatone® designs its High Power Broadband Combiners, Power Dividers, and N-Way Combiners for proper operation in the most stringent operating conditions. Features: High Power Wide Bandwidths Small Size High Isolation **Custom Designs Available Electrical Specifications:** Frequency: 20 - 500 MHz Power: 25 W CW Insertion Loss: 0.5 dB Max. VSWR: 1.30:1 Max. Phase Balance: + 5° Max. Amplitude 0.2 dB Max. Balance: 20 dB Min. Isolation: Mechanical Specifications: Connectorized Type: Material: Aluminum 6061-T6 Surface Finish: Chem. Film Per MIL-DTL-5541F Type I Class 3 (Yellow Iridite) RoHS Compliant Available Operating Temperature: -55°C to +75°C Storage Temperature: -60°C to +85°C Weight: 1/4 lb. Size: 2.1 x 1.3 x 0.8" **Connector Configurations:** Input/Output (J2) Input/Output (J3) Model Sum Port (J1) D9090-102RT SMA Right Angle SMA Right Angle SMA Right Angle D9090-102 SMA SMA SMA