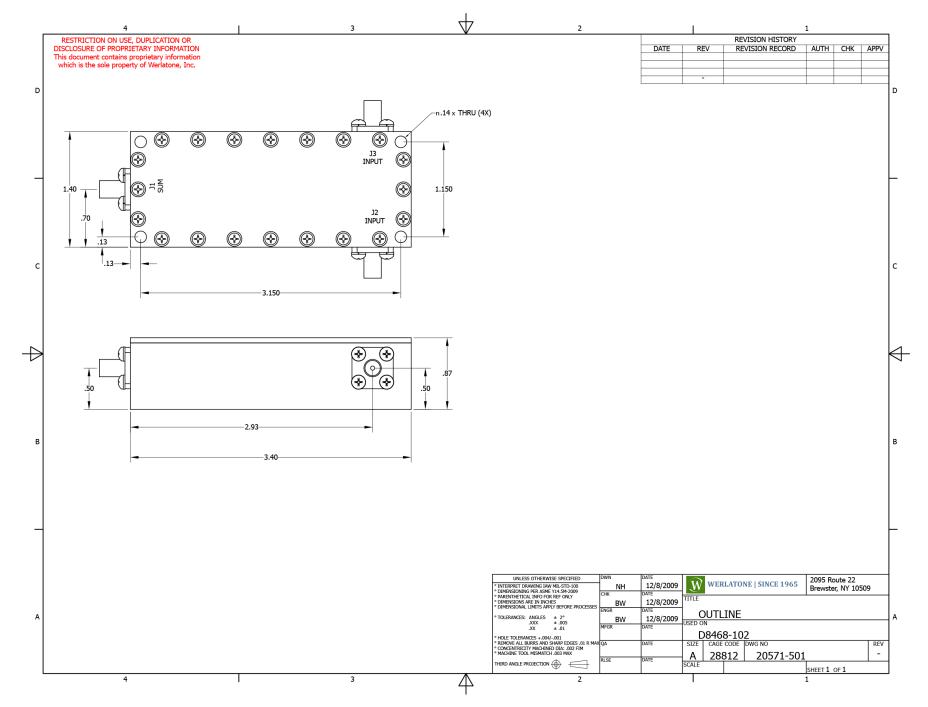

## **Mechanical Specifications:**

Type: Connectorized Material: Aluminum 6061-T6

Surface Finish: Chem. Film Per MIL-DTL-5541F Type I Class

3 (Yellow Iridite) RoHS Compliant Available

Operating Temperature: -55°C to +75°C Storage Temperature: -60°C to +85°C

Weight: 0.5 lbs.

Size: 3.4 x 1.4 x 0.87"