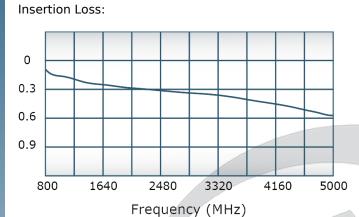

### **Electrical Specifications:**

Frequency: 800 - 5000 MHz

Power: 150 W CW
Insertion Loss: 0.6 dB Max.
VSWR: 1.35:1 Max.
Phase Balance: ± 5° Max.
Amplitude Balance: 0.3 dB Max.
Isolation: 15 dB Min.

# Performance Data (Specifications subject to change without notice):

Isolation:

Phase Balance:

Restriction on use, duplication, or disclosure of proprietary information. This document contains proprietary information which is the sole property of Werlatone, Inc.