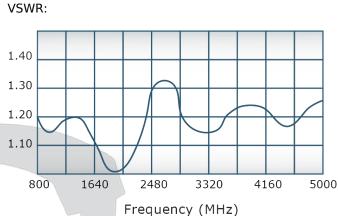

### **Electrical Specifications:**

Frequency: 800 - 5000 MHz

Power: 150 W CW
Insertion Loss: 0.6 dB Max.
VSWR: 1.35:1 Max.
Phase Balance: ± 5° Max.
Amplitude Balance: 0.3 dB Max.
Isolation: 15 dB Min.

# Performance Data (Specifications subject to change without notice):

Isolation:

Phase Balance:

Restriction on use, duplication, or disclosure of proprietary information. This document contains proprietary information which is the sole property of Werlatone, Inc.