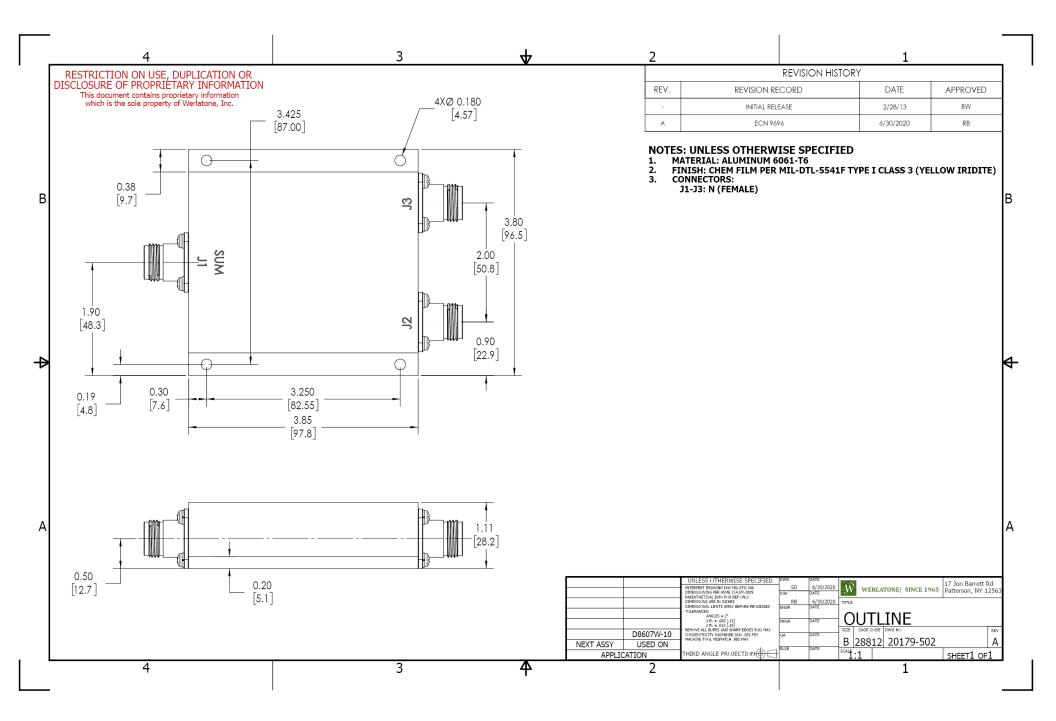

| PRODUCT DATA SHEET                                      |                                                                                                                         |                                                                                                                                                                                                                                        |                                                                         |                                                                                                      | D8607                           |  |
|---------------------------------------------------------|-------------------------------------------------------------------------------------------------------------------------|----------------------------------------------------------------------------------------------------------------------------------------------------------------------------------------------------------------------------------------|-------------------------------------------------------------------------|------------------------------------------------------------------------------------------------------|---------------------------------|--|
| Load VSWR Con<br>military platforn                      | <b>lismatch Tolerant</b> ® H<br>ditions, for extended pens<br>ns worldwide <b>Werlaton</b><br>for proper operation in   | eriods, without dar<br><b>e</b> ® designs its Hig                                                                                                                                                                                      | mage. With extensiv<br>gh Power Broadban                                | ve experience as a sup<br>d Combiners, Power D                                                       | plier to                        |  |
| Features:                                               |                                                                                                                         |                                                                                                                                                                                                                                        |                                                                         |                                                                                                      |                                 |  |
| High Power                                              | Wide Bandwidths                                                                                                         | Small Size                                                                                                                                                                                                                             | High Isolation                                                          | Custom Designs Av                                                                                    | ailable                         |  |
| Electrical Spec                                         | Electrical Specifications:                                                                                              |                                                                                                                                                                                                                                        |                                                                         |                                                                                                      |                                 |  |
| adjacent port(s)<br>can be properly<br>Additional conne | 25 dB Min.<br>ecifications:<br>Conne<br>Alumi<br>Chem<br>3 (Yel<br>perature: -55°C<br>rature: -60°C<br>1.25  <br>3.85 > | ectorized<br>num 6061-T6<br>b. Film Per MIL-DTL<br>low Iridite) RoHS (<br>to +75°C<br>to +85°C<br>bs.<br>< 3.8 x 1.11"<br>Input/Output (<br>N Female<br>Power Combiner<br>aining transmitter(<br>ance. Choose your<br>our High Power R | N Fema<br>s and RF Dividers<br>s) may continue to<br>specific connector | Output (J3)<br>ale<br>s will tolerate full input<br>operate until the ampl<br>configuration from a l | ifier system<br>ist of options. |  |