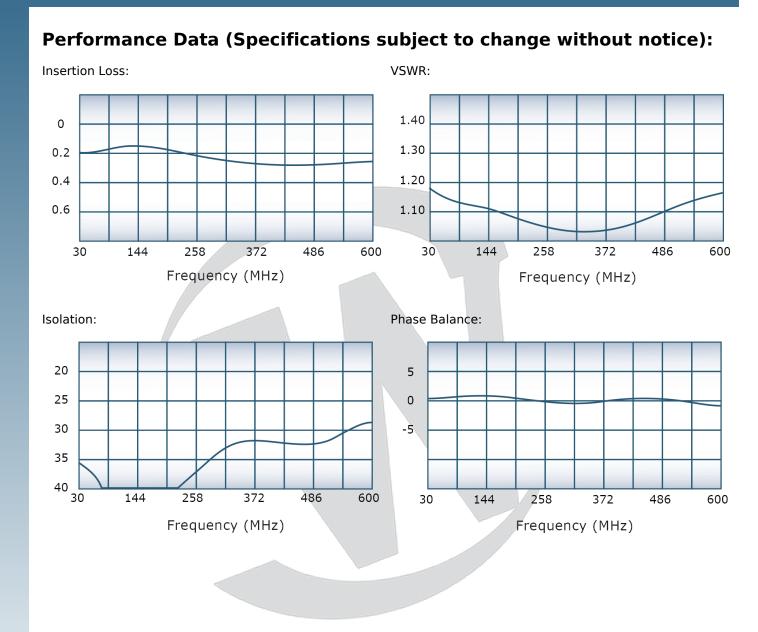

| PRODUCT DATA SHEET                                      |                                                                                                                         |                                                                                                                                                                                                                                        |                                                                         |                                                                                                      | D8607                           |  |
|---------------------------------------------------------|-------------------------------------------------------------------------------------------------------------------------|----------------------------------------------------------------------------------------------------------------------------------------------------------------------------------------------------------------------------------------|-------------------------------------------------------------------------|------------------------------------------------------------------------------------------------------|---------------------------------|--|
| Load VSWR Con<br>military platforn                      | <b>lismatch Tolerant</b> ® H<br>ditions, for extended pens<br>ns worldwide <b>Werlaton</b><br>for proper operation in   | eriods, without dar<br><b>e</b> ® designs its Hig                                                                                                                                                                                      | mage. With extensiv<br>gh Power Broadban                                | ve experience as a sup<br>d Combiners, Power D                                                       | plier to                        |  |
| Features:                                               |                                                                                                                         |                                                                                                                                                                                                                                        |                                                                         |                                                                                                      |                                 |  |
| High Power                                              | Wide Bandwidths                                                                                                         | Small Size                                                                                                                                                                                                                             | High Isolation                                                          | Custom Designs Av                                                                                    | ailable                         |  |
| Electrical Spec                                         | Electrical Specifications:                                                                                              |                                                                                                                                                                                                                                        |                                                                         |                                                                                                      |                                 |  |
| adjacent port(s)<br>can be properly<br>Additional conne | 25 dB Min.<br>ecifications:<br>Conne<br>Alumi<br>Chem<br>3 (Yel<br>perature: -55°C<br>rature: -60°C<br>1.25  <br>3.85 > | ectorized<br>num 6061-T6<br>b. Film Per MIL-DTL<br>low Iridite) RoHS (<br>to +75°C<br>to +85°C<br>bs.<br>< 3.8 x 1.11"<br>Input/Output (<br>N Female<br>Power Combiner<br>aining transmitter(<br>ance. Choose your<br>our High Power R | N Fema<br>s and RF Dividers<br>s) may continue to<br>specific connector | Output (J3)<br>ale<br>s will tolerate full input<br>operate until the ampl<br>configuration from a l | ifier system<br>ist of options. |  |