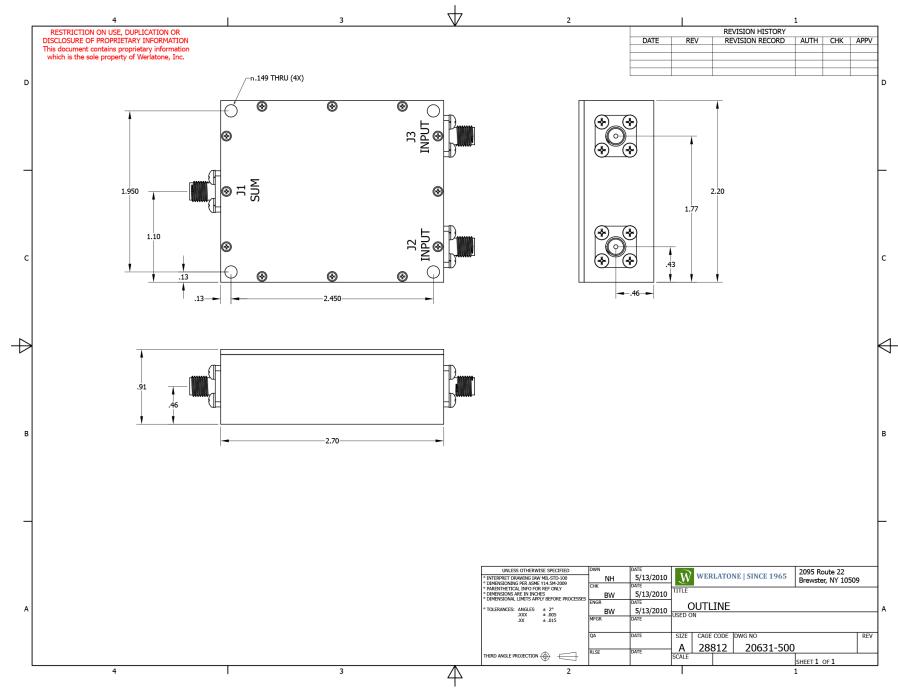

| PRODUCT | DATA SHEET                                                                                                                                                                                                                                                                                                                                                                                                                                   | r                                                                                                           |                                                                               |                                                                                                              |                                              | D8633                    |
|---------|----------------------------------------------------------------------------------------------------------------------------------------------------------------------------------------------------------------------------------------------------------------------------------------------------------------------------------------------------------------------------------------------------------------------------------------------|-------------------------------------------------------------------------------------------------------------|-------------------------------------------------------------------------------|--------------------------------------------------------------------------------------------------------------|----------------------------------------------|--------------------------|
|         | <ul> <li>Werlatone          Mismatch Tolerant      </li> <li>High Power Broadband RF Combiners and Dividers will operate into High Load VSWR Conditions, for extended periods, without damage. With extensive experience as a supplier to military platforms worldwide Werlatone      </li> <li>May Combiners for proper operation in the most stringent operating conditions.</li> <li>Features:</li> </ul>                                 |                                                                                                             |                                                                               |                                                                                                              |                                              |                          |
|         |                                                                                                                                                                                                                                                                                                                                                                                                                                              |                                                                                                             |                                                                               |                                                                                                              |                                              |                          |
|         | High Power Wide Bandwi                                                                                                                                                                                                                                                                                                                                                                                                                       |                                                                                                             | Iths Small Size                                                               |                                                                                                              | High Isolation                               | Custom Designs Available |
|         | Electrical Specifications:                                                                                                                                                                                                                                                                                                                                                                                                                   |                                                                                                             |                                                                               |                                                                                                              |                                              |                          |
|         | Frequency:<br>Power:<br>Insertion Loss<br>VSWR:<br>Phase Balance<br>Amplitude Bal<br>Isolation:<br><b>Mechanical S</b><br>Type:<br>Material:<br>Surface Finish<br>Operating Ten<br>Storage Temp<br>Weight:<br>Size:                                                                                                                                                                                                                          | 150 V<br>: 0.6 dl<br>1.40:<br>e: <u>+</u> 5°<br>ance: 0.3 dl<br>20 dE<br>Specifications:<br>:<br>mperature: | B Max.<br>1 Max.<br>Max.<br>B Max.<br>3 Min.<br>Connect<br>Aluminu<br>Chem. F | n 6061-T6<br>Im Per MIL-DTL-5541F Type I Class<br>Iridite) RoHS Compliant Available<br>+75°C<br>+85°C<br>02) |                                              |                          |
|         | Connector Configurations:                                                                                                                                                                                                                                                                                                                                                                                                                    |                                                                                                             |                                                                               |                                                                                                              |                                              |                          |
|         | Model<br>D8633-10<br>D8633-12<br>D8633-102                                                                                                                                                                                                                                                                                                                                                                                                   | Sum Port (J1)<br>N Female<br>N Female<br>SMA                                                                | <b>Input</b><br>N Fem<br>SMA<br>SMA                                           | /Output (J2)<br>nale                                                                                         | <b>Input/Outpu</b><br>N Female<br>SMA<br>SMA | t (J3)                   |
|         | When specified, Werlatone® High Power Combiners and RF Dividers will tolerate full input failures on adjacent port(s). This insures that remaining transmitter(s) may continue to operate until the amplifier system can be properly shut down for maintenance. Choose your specific connector configuration from a list of option Additional connector configurations for our High Power RF Combiners/Dividers, Non-Coherent Combiners, and |                                                                                                             |                                                                               |                                                                                                              |                                              |                          |