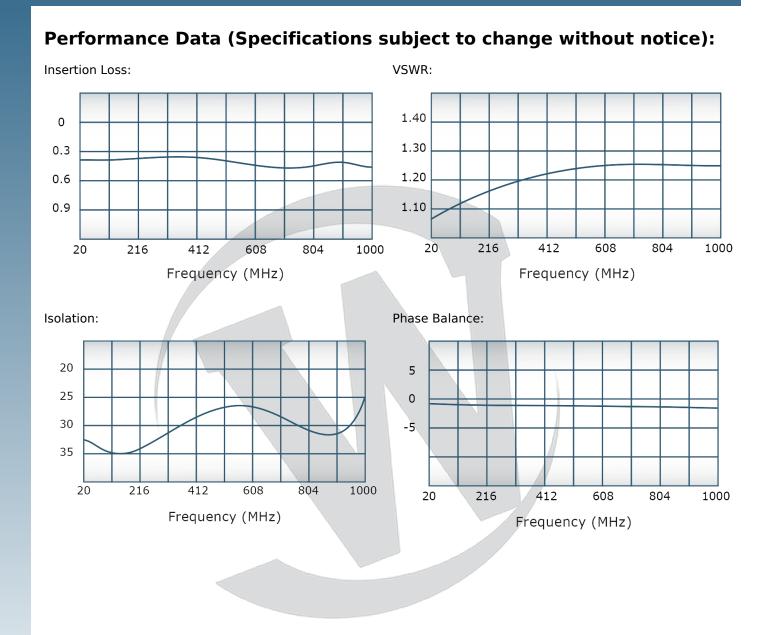

| PRODUCT | DATA SHEET                                                                                                                                                                                                                                                                                                                                                                                                                                   | r                                                                                                           |                                                                               |                                                                                                              |                                              | D8633                    |
|---------|----------------------------------------------------------------------------------------------------------------------------------------------------------------------------------------------------------------------------------------------------------------------------------------------------------------------------------------------------------------------------------------------------------------------------------------------|-------------------------------------------------------------------------------------------------------------|-------------------------------------------------------------------------------|--------------------------------------------------------------------------------------------------------------|----------------------------------------------|--------------------------|
|         | <ul> <li>Werlatone          Mismatch Tolerant      </li> <li>High Power Broadband RF Combiners and Dividers will operate into High Load VSWR Conditions, for extended periods, without damage. With extensive experience as a supplier to military platforms worldwide Werlatone      </li> <li>May Combiners for proper operation in the most stringent operating conditions.</li> <li>Features:</li> </ul>                                 |                                                                                                             |                                                                               |                                                                                                              |                                              |                          |
|         |                                                                                                                                                                                                                                                                                                                                                                                                                                              |                                                                                                             |                                                                               |                                                                                                              |                                              |                          |
|         | High Power Wide Bandwi                                                                                                                                                                                                                                                                                                                                                                                                                       |                                                                                                             | Iths Small Size                                                               |                                                                                                              | High Isolation                               | Custom Designs Available |
|         | Electrical Specifications:                                                                                                                                                                                                                                                                                                                                                                                                                   |                                                                                                             |                                                                               |                                                                                                              |                                              |                          |
|         | Frequency:<br>Power:<br>Insertion Loss<br>VSWR:<br>Phase Balance<br>Amplitude Bal<br>Isolation:<br><b>Mechanical S</b><br>Type:<br>Material:<br>Surface Finish<br>Operating Ten<br>Storage Temp<br>Weight:<br>Size:                                                                                                                                                                                                                          | 150 V<br>: 0.6 dl<br>1.40:<br>e: <u>+</u> 5°<br>ance: 0.3 dl<br>20 dE<br>Specifications:<br>:<br>mperature: | B Max.<br>1 Max.<br>Max.<br>B Max.<br>3 Min.<br>Connect<br>Aluminu<br>Chem. F | n 6061-T6<br>Im Per MIL-DTL-5541F Type I Class<br>Iridite) RoHS Compliant Available<br>+75°C<br>+85°C<br>02) |                                              |                          |
|         | Connector Configurations:                                                                                                                                                                                                                                                                                                                                                                                                                    |                                                                                                             |                                                                               |                                                                                                              |                                              |                          |
|         | Model<br>D8633-10<br>D8633-12<br>D8633-102                                                                                                                                                                                                                                                                                                                                                                                                   | Sum Port (J1)<br>N Female<br>N Female<br>SMA                                                                | <b>Input</b><br>N Fem<br>SMA<br>SMA                                           | /Output (J2)<br>nale                                                                                         | <b>Input/Outpu</b><br>N Female<br>SMA<br>SMA | t (J3)                   |
|         | When specified, Werlatone® High Power Combiners and RF Dividers will tolerate full input failures on adjacent port(s). This insures that remaining transmitter(s) may continue to operate until the amplifier system can be properly shut down for maintenance. Choose your specific connector configuration from a list of option Additional connector configurations for our High Power RF Combiners/Dividers, Non-Coherent Combiners, and |                                                                                                             |                                                                               |                                                                                                              |                                              |                          |