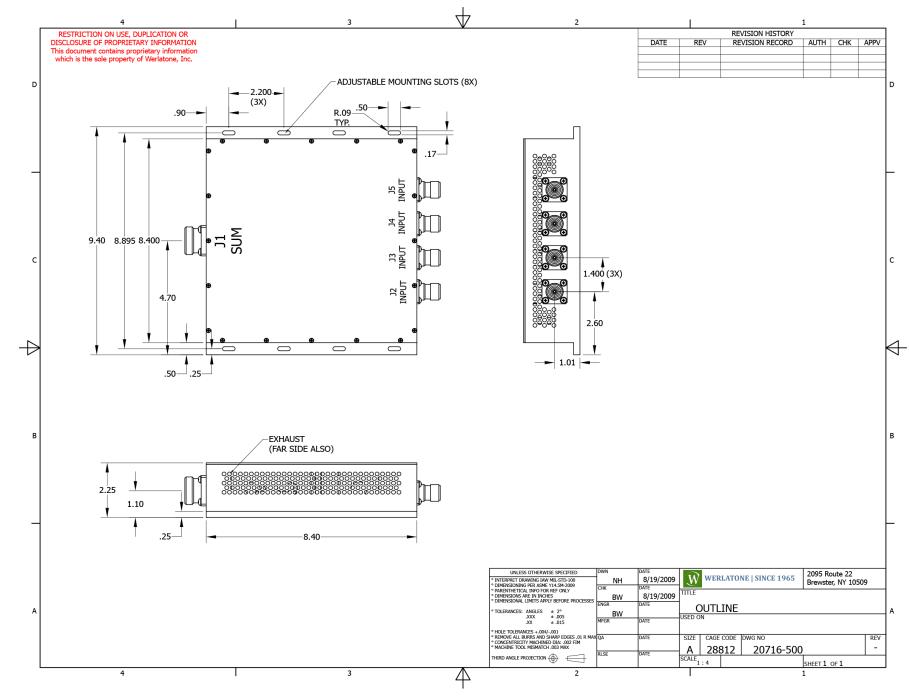

| PRODUC | PRODUCT DATA SHEET D8803                                                                                                                                                                                                                                                                                                                                                                                             |                                                                                                                                                                                                                                                                                                                                                                                                                  |                                                     |                      |                                                                           |  |
|--------|----------------------------------------------------------------------------------------------------------------------------------------------------------------------------------------------------------------------------------------------------------------------------------------------------------------------------------------------------------------------------------------------------------------------|------------------------------------------------------------------------------------------------------------------------------------------------------------------------------------------------------------------------------------------------------------------------------------------------------------------------------------------------------------------------------------------------------------------|-----------------------------------------------------|----------------------|---------------------------------------------------------------------------|--|
|        | <b>Werlatone ® Mismatch Tolerant ®</b> High Power Broadband RF Combiners and Dividers will operate into High Load VSWR Conditions, for extended periods, without damage. With extensive experience as a supplier to military platforms worldwide <b>Werlatone ®</b> designs its High Power Broadband Combiners, Power Dividers, and N-Way Combiners for proper operation in the most stringent operating conditions. |                                                                                                                                                                                                                                                                                                                                                                                                                  |                                                     |                      |                                                                           |  |
|        | Features:                                                                                                                                                                                                                                                                                                                                                                                                            |                                                                                                                                                                                                                                                                                                                                                                                                                  |                                                     |                      |                                                                           |  |
|        | High Power                                                                                                                                                                                                                                                                                                                                                                                                           | Wide Bandwidths                                                                                                                                                                                                                                                                                                                                                                                                  | Small Size                                          | High Isolation       | Custom Designs Available                                                  |  |
|        | Electrical Specifications:                                                                                                                                                                                                                                                                                                                                                                                           |                                                                                                                                                                                                                                                                                                                                                                                                                  |                                                     |                      |                                                                           |  |
|        | VSWR:<br>Phase Balance<br>Amplitude Bala<br>Isolation:<br><b>Mechanical S</b><br>Type:<br>Material:<br>Surface Finish:<br>Operating Tem                                                                                                                                                                                                                                                                              | Power:1750 W CWInsertion Loss:0.5 dB Max.VSWR:1.30:1 Max.Phase Balance: $\pm 5^{\circ}$ Max.Amplitude Balance:0.2 dB Max.Isolation:18 dB Min.Mechanical Specifications:Type:ConnectorizedMaterial:Aluminum 6061-T6Surface Finish:Chem. Film Per MIL-DTL-5541F Type I Class<br>3 (Yellow Iridite) RoHS Compliant AvailableOperating Temperature:-55°C to +75°CStorage Temperature:-60°C to +85°CWeight:11.25 lbs. |                                                     |                      |                                                                           |  |
|        | Connector Configurations:                                                                                                                                                                                                                                                                                                                                                                                            |                                                                                                                                                                                                                                                                                                                                                                                                                  |                                                     |                      |                                                                           |  |
|        | <b>Model</b><br>D8803-20<br>D8803-40<br>D8803-41                                                                                                                                                                                                                                                                                                                                                                     | Sum Port (J1)<br>7/16 Female<br>SC Female<br>SC Female                                                                                                                                                                                                                                                                                                                                                           | Input/Output (<br>N Female<br>SC Female<br>N Female | J2-J5)               |                                                                           |  |
|        | adjacent port(s                                                                                                                                                                                                                                                                                                                                                                                                      | s). This insures that re                                                                                                                                                                                                                                                                                                                                                                                         | maining transmitte                                  | r(s) may continue to | s will tolerate full input failures on operate until the amplifier system |  |