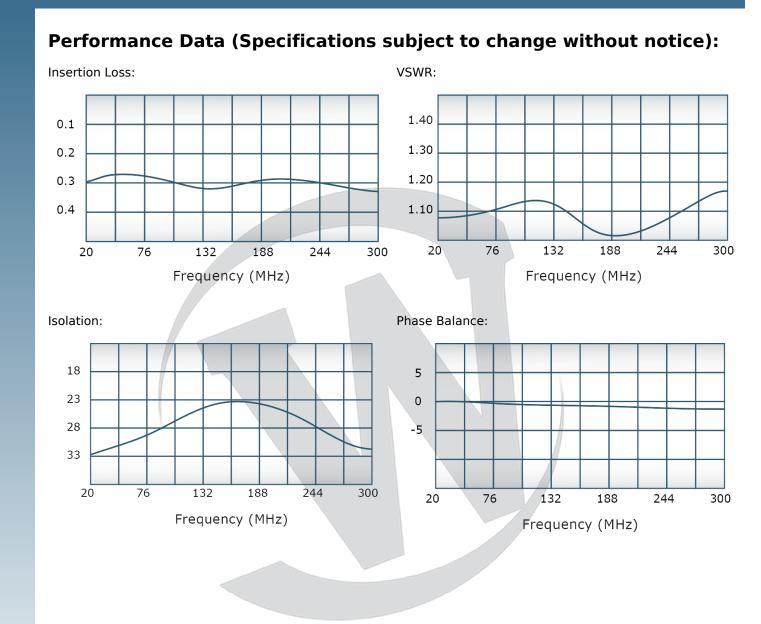

| PRODUC | PRODUCT DATA SHEET D8803                                                                                                                                                                                                                                                                                                                                                                                             |                                                                                                                                                                                                                                                                                                                                                                                                                  |                                                     |                      |                                                                           |  |
|--------|----------------------------------------------------------------------------------------------------------------------------------------------------------------------------------------------------------------------------------------------------------------------------------------------------------------------------------------------------------------------------------------------------------------------|------------------------------------------------------------------------------------------------------------------------------------------------------------------------------------------------------------------------------------------------------------------------------------------------------------------------------------------------------------------------------------------------------------------|-----------------------------------------------------|----------------------|---------------------------------------------------------------------------|--|
|        | <b>Werlatone ® Mismatch Tolerant ®</b> High Power Broadband RF Combiners and Dividers will operate into High Load VSWR Conditions, for extended periods, without damage. With extensive experience as a supplier to military platforms worldwide <b>Werlatone ®</b> designs its High Power Broadband Combiners, Power Dividers, and N-Way Combiners for proper operation in the most stringent operating conditions. |                                                                                                                                                                                                                                                                                                                                                                                                                  |                                                     |                      |                                                                           |  |
|        | Features:                                                                                                                                                                                                                                                                                                                                                                                                            |                                                                                                                                                                                                                                                                                                                                                                                                                  |                                                     |                      |                                                                           |  |
|        | High Power                                                                                                                                                                                                                                                                                                                                                                                                           | Wide Bandwidths                                                                                                                                                                                                                                                                                                                                                                                                  | Small Size                                          | High Isolation       | Custom Designs Available                                                  |  |
|        | Electrical Specifications:                                                                                                                                                                                                                                                                                                                                                                                           |                                                                                                                                                                                                                                                                                                                                                                                                                  |                                                     |                      |                                                                           |  |
|        | VSWR:<br>Phase Balance<br>Amplitude Bala<br>Isolation:<br><b>Mechanical S</b><br>Type:<br>Material:<br>Surface Finish:<br>Operating Tem                                                                                                                                                                                                                                                                              | Power:1750 W CWInsertion Loss:0.5 dB Max.VSWR:1.30:1 Max.Phase Balance: $\pm 5^{\circ}$ Max.Amplitude Balance:0.2 dB Max.Isolation:18 dB Min.Mechanical Specifications:Type:ConnectorizedMaterial:Aluminum 6061-T6Surface Finish:Chem. Film Per MIL-DTL-5541F Type I Class<br>3 (Yellow Iridite) RoHS Compliant AvailableOperating Temperature:-55°C to +75°CStorage Temperature:-60°C to +85°CWeight:11.25 lbs. |                                                     |                      |                                                                           |  |
|        | Connector Configurations:                                                                                                                                                                                                                                                                                                                                                                                            |                                                                                                                                                                                                                                                                                                                                                                                                                  |                                                     |                      |                                                                           |  |
|        | <b>Model</b><br>D8803-20<br>D8803-40<br>D8803-41                                                                                                                                                                                                                                                                                                                                                                     | Sum Port (J1)<br>7/16 Female<br>SC Female<br>SC Female                                                                                                                                                                                                                                                                                                                                                           | Input/Output (<br>N Female<br>SC Female<br>N Female | J2-J5)               |                                                                           |  |
|        | adjacent port(s                                                                                                                                                                                                                                                                                                                                                                                                      | s). This insures that re                                                                                                                                                                                                                                                                                                                                                                                         | maining transmitte                                  | r(s) may continue to | s will tolerate full input failures on operate until the amplifier system |  |