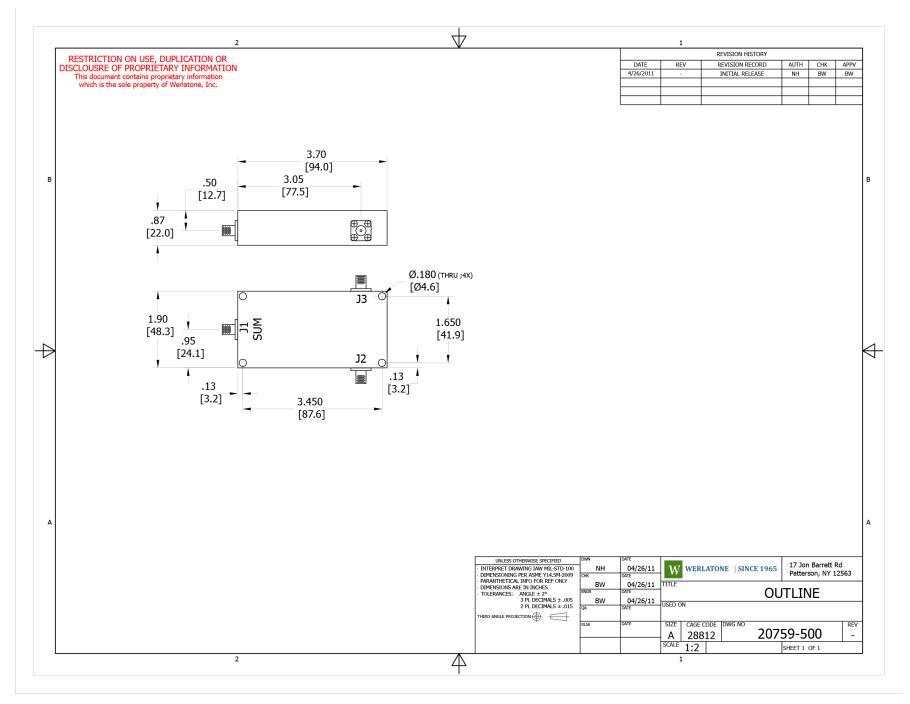

## **Mechanical Specifications:**

Type: Connectorized Material: Aluminum 6061-T6

Surface Finish: Chem. Film Per MIL-DTL-5541F Type I Class

3 (Yellow Iridite) RoHS Compliant Available

Operating Temperature:  $-55^{\circ}$ C to  $+75^{\circ}$ C Storage Temperature:  $-60^{\circ}$ C to  $+85^{\circ}$ C Size:  $3.7 \times 1.9 \times 0.87$ "

#### **Connector Configurations:**

Model Sum Port (J1) Input/Output (J2) Input/Output (J3) D8986-10 N Female N Female N Female D8986-12 N Female SMA SMA D8986-102 SMA SMA SMA

When specified, Werlatone® High Power Combiners and RF Dividers will tolerate full input failures on adjacent port(s). This insures that remaining transmitter(s) may continue to operate until the amplifier system can be properly shut down for maintenance. Choose your specific connector configuration from a list of options. Additional connector configurations for our High Power RF Combiners/Dividers, Non-Coherent Combiners, and N-Way Combiners are available upon request.