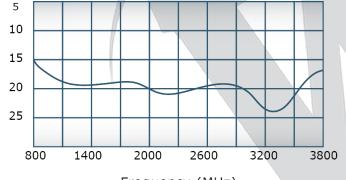

### **Electrical Specifications:**

Frequency: 800 - 3800 MHz

Power: 300 W CW
Insertion Loss: 0.5 dB Max.
VSWR: 1.40:1 Max.
Phase Balance: ± 5° Max.
Amplitude Balance: 0.2 dB Max.
Isolation: 15 dB Min.

# Performance Data (Specifications subject to change without notice):

Restriction on use, duplication, or disclosure of proprietary information. This document contains proprietary information which is the sole property of Werlatone, Inc.