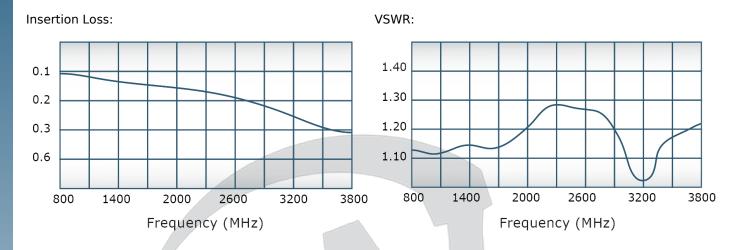

### **Electrical Specifications:**

Frequency: 800 - 3800 MHz

Power: 300 W CW
Insertion Loss: 0.5 dB Max.
VSWR: 1.40:1 Max.
Phase Balance: ± 5° Max.
Amplitude Balance: 0.2 dB Max.
Isolation: 15 dB Min.

# Performance Data (Specifications subject to change without notice):

Restriction on use, duplication, or disclosure of proprietary information. This document contains proprietary information which is the sole property of Werlatone, Inc.