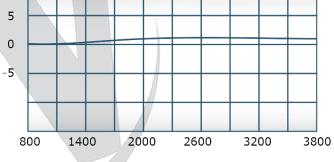

### **Electrical Specifications:**

Frequency: 800 - 3800 MHz

Power: 300 W CW
Insertion Loss: 0.5 dB Max.
VSWR: 1.40:1 Max.
Phase Balance: ± 5° Max.
Amplitude Balance: 0.2 dB Max.
Isolation: 15 dB Min.

# Performance Data (Specifications subject to change without notice):

Restriction on use, duplication, or disclosure of proprietary information. This document contains proprietary information which is the sole property of Werlatone, Inc.