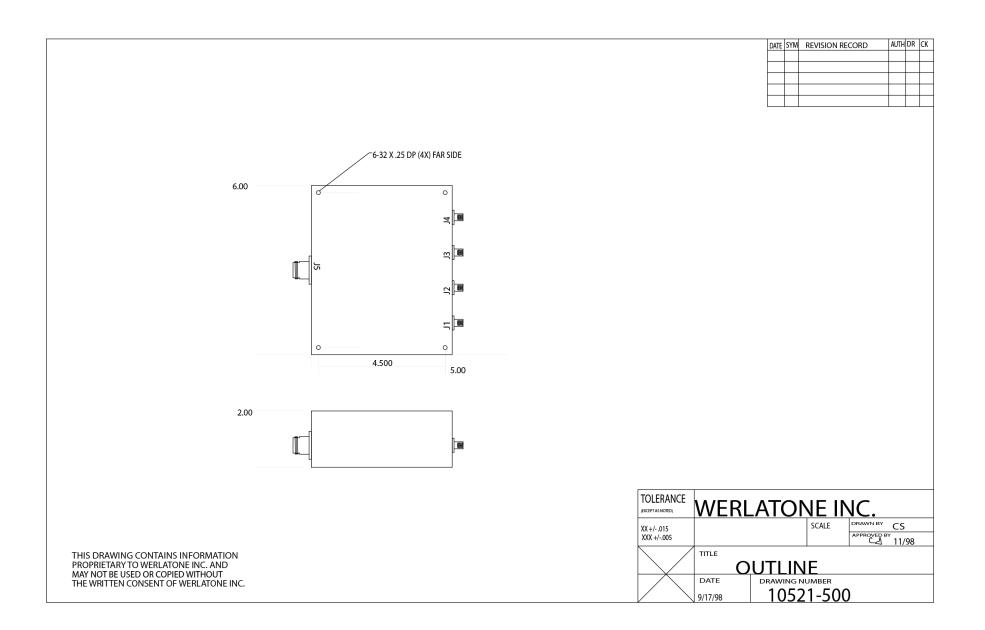

| PRODUCT DATA SHEET D9008 |                                                                                                                                                                                                                                                                                                                                                                                                                                                                                                                                                                                                                                                                                                                                                              |
|--------------------------|--------------------------------------------------------------------------------------------------------------------------------------------------------------------------------------------------------------------------------------------------------------------------------------------------------------------------------------------------------------------------------------------------------------------------------------------------------------------------------------------------------------------------------------------------------------------------------------------------------------------------------------------------------------------------------------------------------------------------------------------------------------|
|                          | <b>Werlatone</b> ® <b>Mismatch Tolerant</b> ® High Power Broadband RF Combiners and Dividers will operate into High Load VSWR Conditions, for extended periods, without damage. With extensive experience as a supplier to military platforms worldwide <b>Werlatone</b> ® designs its High Power Broadband Combiners, Power Dividers, and N-Way Combiners for proper operation in the most stringent operating conditions.                                                                                                                                                                                                                                                                                                                                  |
|                          | Features:                                                                                                                                                                                                                                                                                                                                                                                                                                                                                                                                                                                                                                                                                                                                                    |
|                          | High Power   Wide Bandwidths   Small Size   High Isolation   Custom Designs Available                                                                                                                                                                                                                                                                                                                                                                                                                                                                                                                                                                                                                                                                        |
|                          | Electrical Specifications:                                                                                                                                                                                                                                                                                                                                                                                                                                                                                                                                                                                                                                                                                                                                   |
|                          | Frequency: 10-100 MHz   Power: 200 W CW   Insertion Loss: 0.8 dB Max.   VSWR: 1.30-1 Max.   Phase Balance: ± 5° Max.   Amplitude Balance: 0.2 dB Max.   Isolation: 20 dB Max.   Isolation: 20 dB Max.   Isolation: 20 dB Max.   Station: Connectorized   Material: Aluminum 6061-T6   Surface Finish: Chem. Film Per NorJ5541F Type I Class   G (Yellow Iridite) RoHS Compliant Available Operating Temperature:   Operating Temperature: -55°C to +75°C   Storage Temperature: -60°C to +85°C   Weight: 2 lbs. 12 oz.   Size: 5.0 x 6.0 x 2.0"   Connector Configurations: Input/Output (J1-J4)   D9008-10 N Female SMA   D9008-12 N Female SMA   D9008-102 SMA SMA |