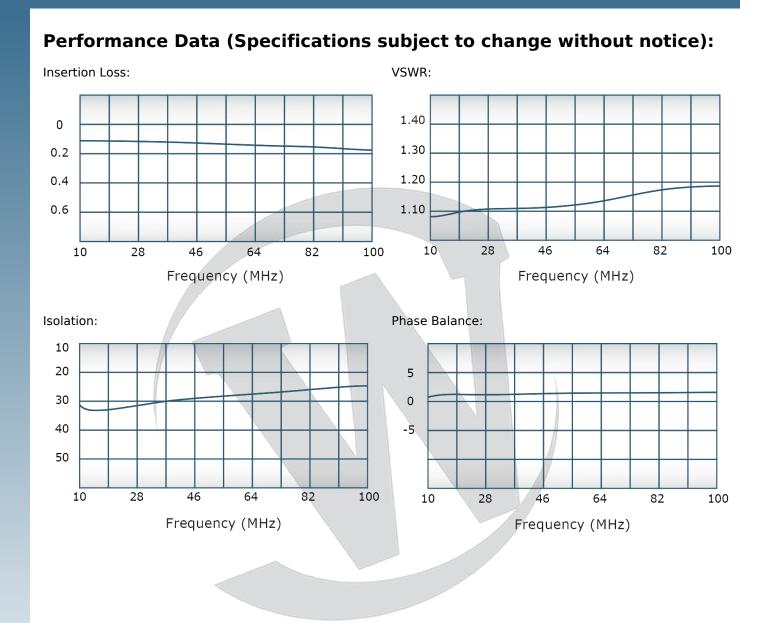

| PRODUCT DATA SHEET D9008 |                                                                                                                                                                                                                                                                                                                                                                                                                                                                                                                                                                                                                                                                                                                                                              |
|--------------------------|--------------------------------------------------------------------------------------------------------------------------------------------------------------------------------------------------------------------------------------------------------------------------------------------------------------------------------------------------------------------------------------------------------------------------------------------------------------------------------------------------------------------------------------------------------------------------------------------------------------------------------------------------------------------------------------------------------------------------------------------------------------|
|                          | <b>Werlatone</b> ® <b>Mismatch Tolerant</b> ® High Power Broadband RF Combiners and Dividers will operate into High Load VSWR Conditions, for extended periods, without damage. With extensive experience as a supplier to military platforms worldwide <b>Werlatone</b> ® designs its High Power Broadband Combiners, Power Dividers, and N-Way Combiners for proper operation in the most stringent operating conditions.                                                                                                                                                                                                                                                                                                                                  |
|                          | Features:                                                                                                                                                                                                                                                                                                                                                                                                                                                                                                                                                                                                                                                                                                                                                    |
|                          | High Power   Wide Bandwidths   Small Size   High Isolation   Custom Designs Available                                                                                                                                                                                                                                                                                                                                                                                                                                                                                                                                                                                                                                                                        |
|                          | Electrical Specifications:                                                                                                                                                                                                                                                                                                                                                                                                                                                                                                                                                                                                                                                                                                                                   |
|                          | Frequency: 10-100 MHz   Power: 200 W CW   Insertion Loss: 0.8 dB Max.   VSWR: 1.30-1 Max.   Phase Balance: ± 5° Max.   Amplitude Balance: 0.2 dB Max.   Isolation: 20 dB Max.   Isolation: 20 dB Max.   Isolation: 20 dB Max.   Station: Connectorized   Material: Aluminum 6061-T6   Surface Finish: Chem. Film Per NorJ5541F Type I Class   G (Yellow Iridite) RoHS Compliant Available Operating Temperature:   Operating Temperature: -55°C to +75°C   Storage Temperature: -60°C to +85°C   Weight: 2 lbs. 12 oz.   Size: 5.0 x 6.0 x 2.0"   Connector Configurations: Input/Output (J1-J4)   D9008-10 N Female SMA   D9008-12 N Female SMA   D9008-102 SMA SMA |