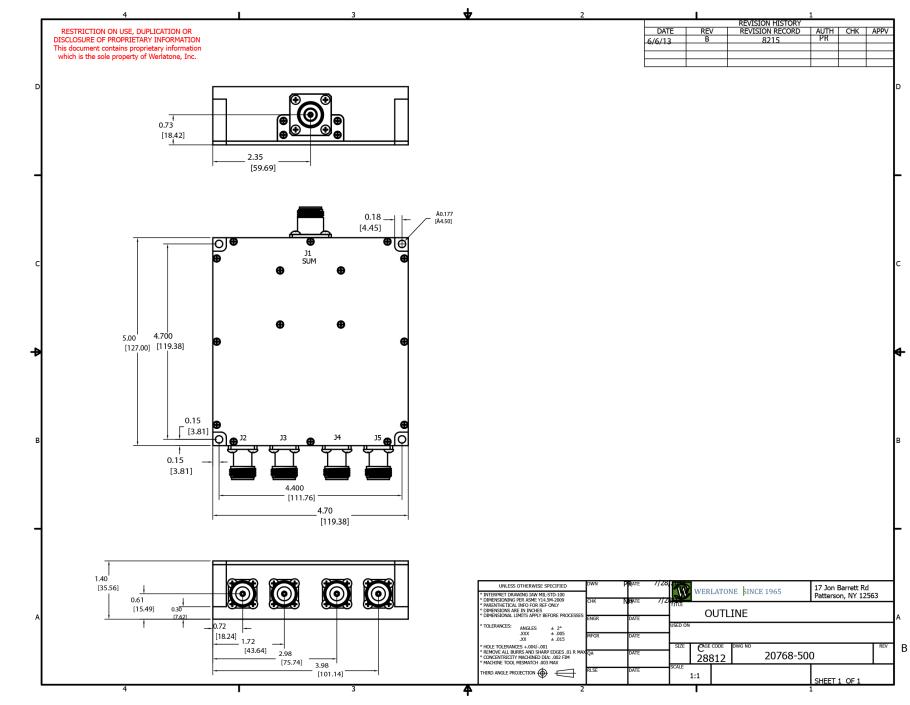

| UCT DATA SHEET                                                                                      |                                                             |                                                                                    |                                          | D9048                                                                                                                     |
|-----------------------------------------------------------------------------------------------------|-------------------------------------------------------------|------------------------------------------------------------------------------------|------------------------------------------|---------------------------------------------------------------------------------------------------------------------------|
| Load VSWR Cor<br>military platforr                                                                  | nditions, for extended p                                    | periods, without da<br><b>ne</b> ® designs its H                                   | amage. With extens<br>ligh Power Broadba | s and Dividers will operate into High<br>sive experience as a supplier to<br>and Combiners, Power Dividers, and<br>tions. |
| Features:                                                                                           |                                                             |                                                                                    |                                          |                                                                                                                           |
| High Power                                                                                          | Wide Bandwidths                                             | Small Size                                                                         | High Isolation                           | Custom Designs Available                                                                                                  |
| Electrical Spe                                                                                      | cifications:                                                |                                                                                    |                                          |                                                                                                                           |
| Frequency:<br>Power:<br>Insertion Loss:<br>VSWR:<br>Phase Balance:<br>Amplitude Balan<br>Isolation: |                                                             |                                                                                    |                                          |                                                                                                                           |
| Mechanical Sp                                                                                       | pecifications:                                              |                                                                                    |                                          |                                                                                                                           |
| Type:<br>Material:<br>Surface Finish:                                                               | Alum<br>Cher                                                | nectorized<br>hinum 6061-T6<br>n. Film Per MIL-DT<br>5 3 (Clear Iridite) F<br>able |                                          |                                                                                                                           |
| Operating Temp<br>Storage Tempe<br>Weight:<br>Size:                                                 | perature: -55°(<br>rature: -60°(<br>2.5 ll                  | C to +75°C<br>C to +85°C                                                           |                                          |                                                                                                                           |
| Connector Co                                                                                        | nfigurations:                                               |                                                                                    |                                          |                                                                                                                           |
| <b>Model</b><br>D9048-10<br>D9048-12<br>D9048-20                                                    | <b>Sum Port (J1)</b><br>N Female<br>N Female<br>7/16 Female | Input/Output (<br>N Female<br>SMA Female<br>N Female                               | (J2-J5)                                  |                                                                                                                           |