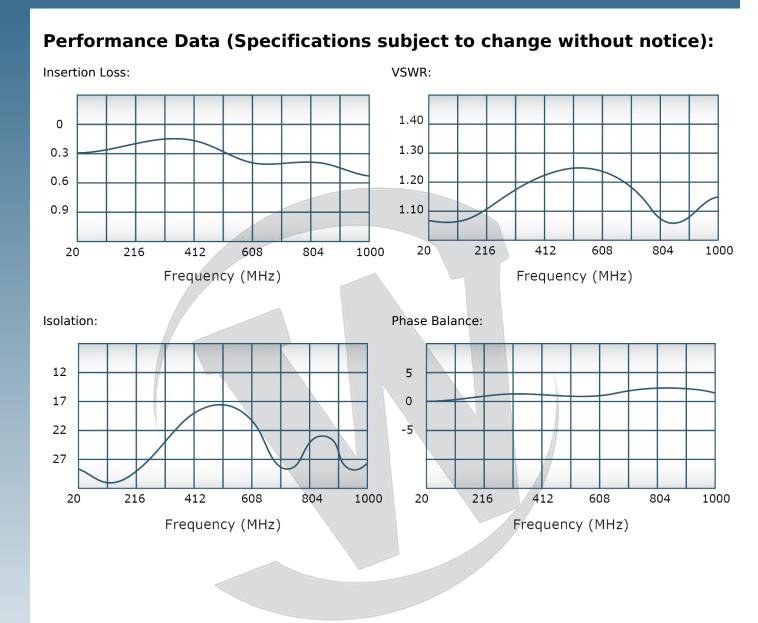

| UCT DATA SHEET                                                                                      |                                                             |                                                                                    |                                          | D9048                                                                                                                     |
|-----------------------------------------------------------------------------------------------------|-------------------------------------------------------------|------------------------------------------------------------------------------------|------------------------------------------|---------------------------------------------------------------------------------------------------------------------------|
| Load VSWR Cor<br>military platforr                                                                  | nditions, for extended p                                    | periods, without da<br><b>ne</b> ® designs its H                                   | amage. With extens<br>ligh Power Broadba | s and Dividers will operate into High<br>sive experience as a supplier to<br>and Combiners, Power Dividers, and<br>tions. |
| Features:                                                                                           |                                                             |                                                                                    |                                          |                                                                                                                           |
| High Power                                                                                          | Wide Bandwidths                                             | Small Size                                                                         | High Isolation                           | Custom Designs Available                                                                                                  |
| Electrical Spe                                                                                      | cifications:                                                |                                                                                    |                                          |                                                                                                                           |
| Frequency:<br>Power:<br>Insertion Loss:<br>VSWR:<br>Phase Balance:<br>Amplitude Balan<br>Isolation: |                                                             |                                                                                    |                                          |                                                                                                                           |
| Mechanical Sp                                                                                       | pecifications:                                              |                                                                                    |                                          |                                                                                                                           |
| Type:<br>Material:<br>Surface Finish:                                                               | Alum<br>Cher                                                | nectorized<br>hinum 6061-T6<br>n. Film Per MIL-DT<br>5 3 (Clear Iridite) F<br>able |                                          |                                                                                                                           |
| Operating Temp<br>Storage Tempe<br>Weight:<br>Size:                                                 | perature: -55°(<br>rature: -60°(<br>2.5 ll                  | C to +75°C<br>C to +85°C                                                           |                                          |                                                                                                                           |
| Connector Co                                                                                        | nfigurations:                                               |                                                                                    |                                          |                                                                                                                           |
| <b>Model</b><br>D9048-10<br>D9048-12<br>D9048-20                                                    | <b>Sum Port (J1)</b><br>N Female<br>N Female<br>7/16 Female | Input/Output (<br>N Female<br>SMA Female<br>N Female                               | (J2-J5)                                  |                                                                                                                           |