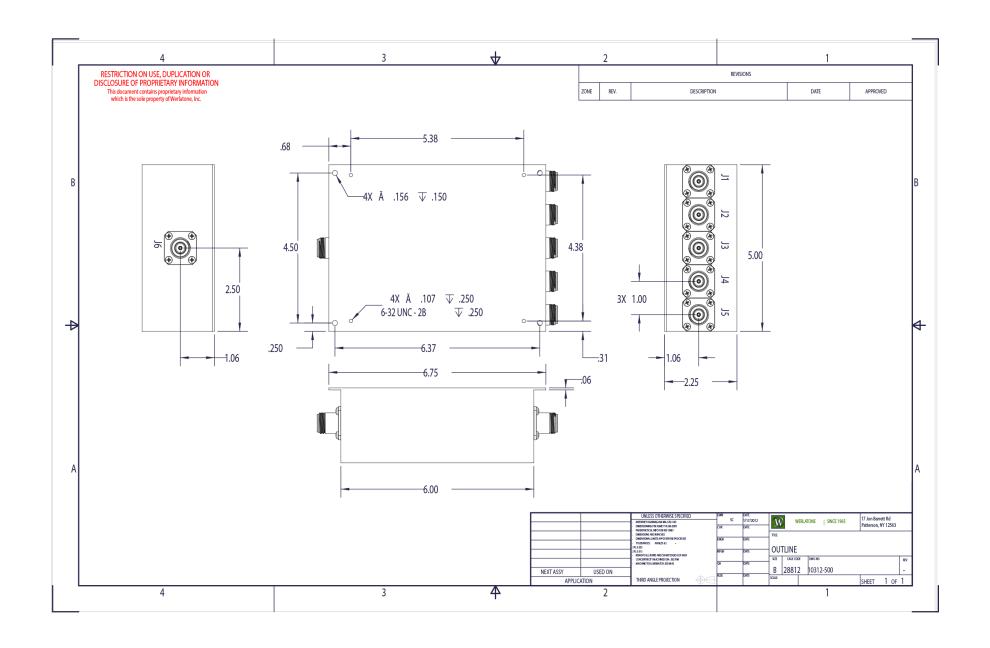

## **Mechanical Specifications:**

Connectorized Type: Material: Aluminum 6061-T6

Surface Finish: Chem. Film Per MIL-DTL-5541F Type I Class

3 (Yellow Iridite) RoHS Compliant Available

Operating Temperature: -55°C to +75°C Storage Temperature: -60°C to +85°C 6.75 x 5.0 x 2.25" Size:

#### **Connector Configurations:**

| Model     | Sum Port (J6) | Input/Output (J1-J5) |
|-----------|---------------|----------------------|
| D9206-10  | N Female      | N Female             |
| D9206-12  | N Female      | SMA                  |
| D9206-13  | N Female      | BNC                  |
| D9206-113 | BNC           | BNC                  |