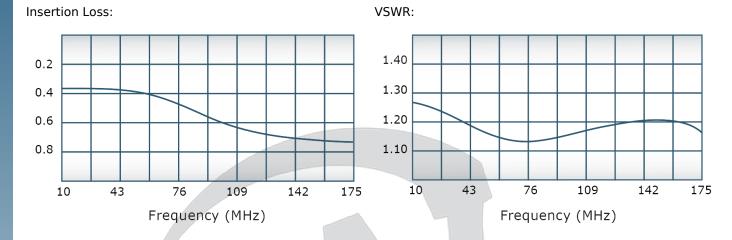

### **Electrical Specifications:**

Frequency: 10 - 175 MHz Power: 100 W CW Insertion Loss: 0.8 dB Max. VSWR: 1.50:1 Max. Phase Balance: + 6° Max. Amplitude Balance: 0.5 dB Max. Isolation: 15 dB Min.

# Performance Data (Specifications subject to change without notice):

Restriction on use, duplication, or disclosure of proprietary information. This document contains proprietary information which is the sole property of Werlatone, Inc.