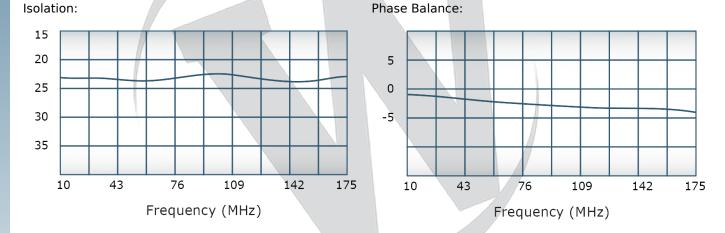

### **Electrical Specifications:**

Frequency: 10 - 175 MHz Power: 100 W CW Insertion Loss: 0.8 dB Max. VSWR: 1.50:1 Max. Phase Balance: + 6° Max. Amplitude Balance: 0.5 dB Max. Isolation: 15 dB Min.

# Performance Data (Specifications subject to change without notice):

Restriction on use, duplication, or disclosure of proprietary information. This document contains proprietary information which is the sole property of Werlatone, Inc.