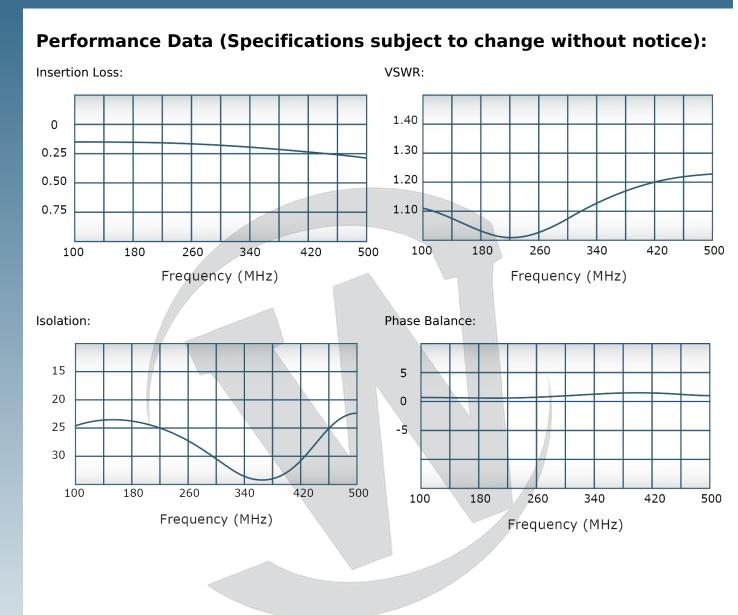

| PRODUCT DATA SHEET                                                                                                                                       |                                                                                                                                                                                                                                               |                                                                                                                                                                                     |                                           | D9258                                                                                                                 |  |
|----------------------------------------------------------------------------------------------------------------------------------------------------------|-----------------------------------------------------------------------------------------------------------------------------------------------------------------------------------------------------------------------------------------------|-------------------------------------------------------------------------------------------------------------------------------------------------------------------------------------|-------------------------------------------|-----------------------------------------------------------------------------------------------------------------------|--|
| Load VSWR Co<br>military platfor                                                                                                                         | nditions, for extended p                                                                                                                                                                                                                      | periods, without da<br><b>ne</b> ® designs its H                                                                                                                                    | image. With extensi<br>igh Power Broadbar | and Dividers will operate into High<br>ve experience as a supplier to<br>nd Combiners, Power Dividers, and N-<br>ons. |  |
| Features:                                                                                                                                                |                                                                                                                                                                                                                                               |                                                                                                                                                                                     |                                           |                                                                                                                       |  |
| High Power                                                                                                                                               | Wide Bandwidths                                                                                                                                                                                                                               | Small Size                                                                                                                                                                          | High Isolation                            | Custom Designs Available                                                                                              |  |
| Electrical Spe                                                                                                                                           | Electrical Specifications:                                                                                                                                                                                                                    |                                                                                                                                                                                     |                                           |                                                                                                                       |  |
| Type:<br>Material:<br>Surface Finish:<br>Operating Tem<br>Storage Tempe<br>Weight:<br>Size:<br>Connector Co<br>Model<br>D9258-10<br>D9258-12<br>D9258-20 | 1.25:1 Max.<br>: ±5° Max.<br>ance: 0.2 dB Max.<br>20 dB Min.<br>pecifications:<br>Conr<br>Alum<br>Cher<br>3 (Ye<br>erature: -55°<br>erature: -60°<br>2 lbs<br>5.0 ><br>onfigurations:<br>Sum Port (J1)<br>N Female<br>N Female<br>7/16 Female | nectorized<br>ninum 6061-T6<br>m. Film Per MIL-DT<br>ellow Iridite) RoHS<br>C to +75°C<br>C to +85°C<br>S. 6 oz.<br>< 4.7 x 1.4''<br>Input/Output (J<br>N Female<br>SMA<br>N Female |                                           |                                                                                                                       |  |