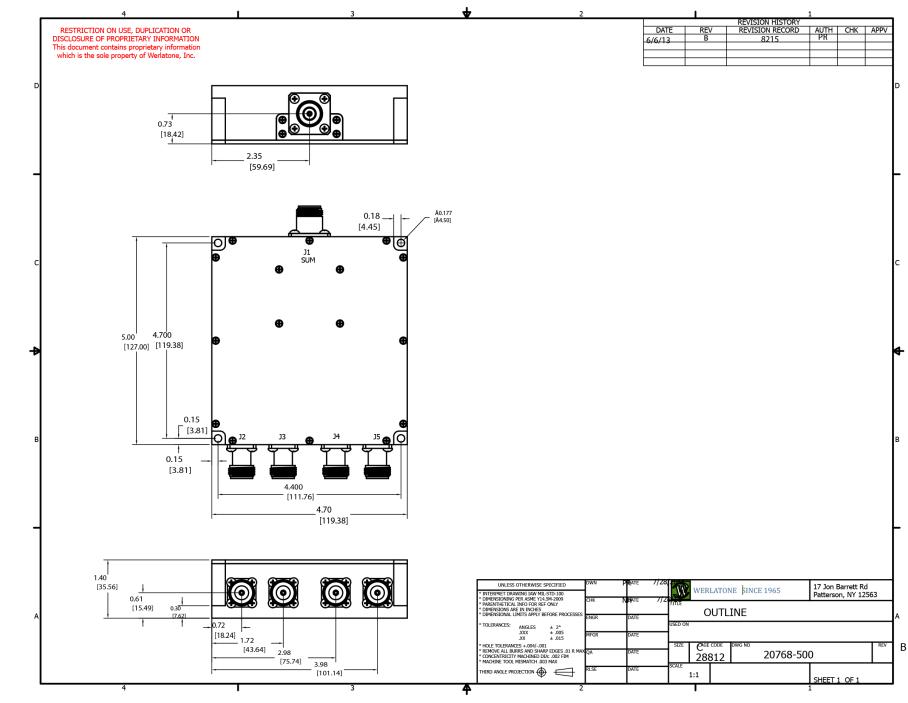

| PRODUCT DATA SHEET                                                                                                                                       |                                                                                                                                                                                                                                               |                                                                                                                                                                                     |                                           | D9258                                                                                                                 |  |
|----------------------------------------------------------------------------------------------------------------------------------------------------------|-----------------------------------------------------------------------------------------------------------------------------------------------------------------------------------------------------------------------------------------------|-------------------------------------------------------------------------------------------------------------------------------------------------------------------------------------|-------------------------------------------|-----------------------------------------------------------------------------------------------------------------------|--|
| Load VSWR Co<br>military platfor                                                                                                                         | nditions, for extended p                                                                                                                                                                                                                      | periods, without da<br><b>ne</b> ® designs its H                                                                                                                                    | image. With extensi<br>igh Power Broadbar | and Dividers will operate into High<br>ve experience as a supplier to<br>nd Combiners, Power Dividers, and N-<br>ons. |  |
| Features:                                                                                                                                                |                                                                                                                                                                                                                                               |                                                                                                                                                                                     |                                           |                                                                                                                       |  |
| High Power                                                                                                                                               | Wide Bandwidths                                                                                                                                                                                                                               | Small Size                                                                                                                                                                          | High Isolation                            | Custom Designs Available                                                                                              |  |
| Electrical Spe                                                                                                                                           | Electrical Specifications:                                                                                                                                                                                                                    |                                                                                                                                                                                     |                                           |                                                                                                                       |  |
| Type:<br>Material:<br>Surface Finish:<br>Operating Tem<br>Storage Tempe<br>Weight:<br>Size:<br>Connector Co<br>Model<br>D9258-10<br>D9258-12<br>D9258-20 | 1.25:1 Max.<br>: ±5° Max.<br>ance: 0.2 dB Max.<br>20 dB Min.<br>pecifications:<br>Conr<br>Alum<br>Cher<br>3 (Ye<br>erature: -55°<br>erature: -60°<br>2 lbs<br>5.0 ><br>onfigurations:<br>Sum Port (J1)<br>N Female<br>N Female<br>7/16 Female | nectorized<br>ninum 6061-T6<br>m. Film Per MIL-DT<br>ellow Iridite) RoHS<br>C to +75°C<br>C to +85°C<br>S. 6 oz.<br>< 4.7 x 1.4''<br>Input/Output (J<br>N Female<br>SMA<br>N Female |                                           |                                                                                                                       |  |